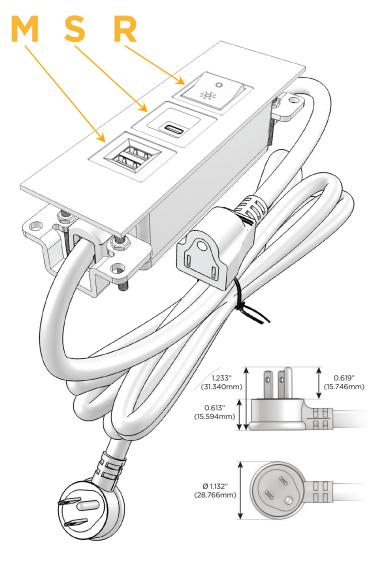

#### **Module/Port Options:**

- A Tamper Resistant AC Receptacle
- E USB-A & USB-C (20W)
- M Double USB-A (Fast Charging Ports 18W)
- H HDMI
- 6 CAT 6
- 12 RJ 12
- X Switched AC
- Y 3-Way Switch (Low Voltage)
- V USB-C (45W High Speed Charging Port)
- S USB-C (25W High Speed Charging Port)
- R Switched AC (Rocker Switch)
- **D** Dimmer Switch

#### Plug:

Supplied with Low Profile Flat 45° Angle 120 VAC Plug

Optional Standard Straight 120 VAC Plug

Optional Straight 120 VAC Pass-through Plug

- CLEAN, COMPACT DESIGN
- STREAMLINED
- LOW PROFILE
- SIDE-EXITING CORDS
- PLUG & PLAY
- 6' AC CORD & PLUG (FLAT PLUG STANDARD)
- CUSTOMIZABLE CONFIGURATIONS AND FINISHES
- UL LISTED FOR MOUNTING IN FURNITURE
- 15A

## **Modules/Ports:**

- Double USB-A (Fast Charging Ports 18W)
- USB-C (25W High Speed Charging Port)
- Switched AC (Rocker Switch)

TOP