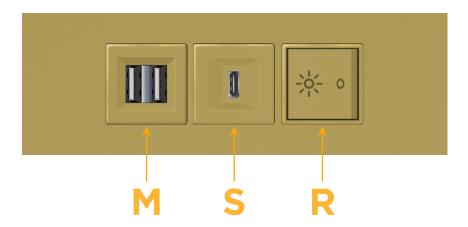

#### **Module/Port Options:**

- A Tamper Resistant AC Receptacle
- E USB-A & USB-C (20W)
- M Double USB-A (Fast Charging Ports 18W)
- H HDMI
- 6 CAT 6
- 12 RJ 12
- X Switched AC
- Y 3-Way Switch (Low Voltage)
- V USB-C (45W High Speed Charging Port)
- S USB-C (25W High Speed Charging Port)
- R Switched AC (Rocker Switch)
- **D** Dimmer Switch

## **Modules/Ports:**

- Double USB-A (Fast Charging Ports 18W)
- USB-C (25W High Speed Charging Port)
- Switched AC (Rocker Switch)

TOP