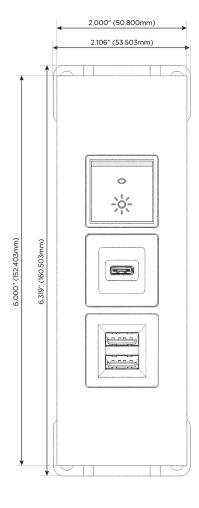

#### **Module/Port Options:**

- A Tamper Resistant AC Receptacle
- E USB-A & USB-C (20W)
- M Double USB-A (Fast Charging Ports 18W)
- H HDMI
- 6 CAT 6
- 12 RJ 12
- X Switched AC
- Y 3-Way Switch (Low Voltage)
- V USB-C (45W High Speed Charging Port)
- S USB-C (25W High Speed Charging Port)
- R Switched AC (Rocker Switch)
- **D** Dimmer Switch

## **Modules/Ports:**

- Double USB-A (Fast Charging Ports 18W)
- USB-C (25W High Speed Charging Port)
- Switched AC (Rocker Switch)

TOP