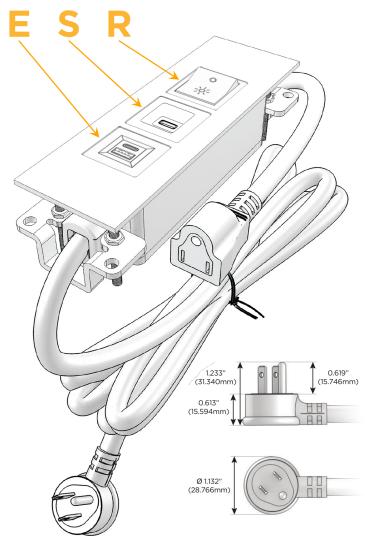

#### Plug:

Supplied with Low Profile Flat 45° Angle 120 VAC Plug

Optional Standard Straight 120 VAC Plug

Optional Straight 120 VAC Pass-through Plug

- CLEAN, COMPACT DESIGN
- STREAMLINED
- LOW PROFILE
- SIDE-EXITING CORDS
- PLUG & PLAY
- 6' AC CORD & PLUG (FLAT PLUG STANDARD)
- CUSTOMIZABLE CONFIGURATIONS AND FINISHES
- UL LISTED FOR MOUNTING IN FURNITURE
- 15A

## Specs: Modules/Ports:

- E USB-A & USB-C (20W)
- S USB-C (25W High Speed Charging Port)
- R Switched AC (Rocker Switch)

TOP