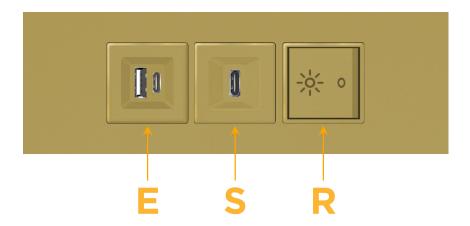

## Specs: Modules/Ports:

- E USB-A & USB-C (20W)
- S USB-C (25W High Speed Charging Port)
- R Switched AC (Rocker Switch)

TOP