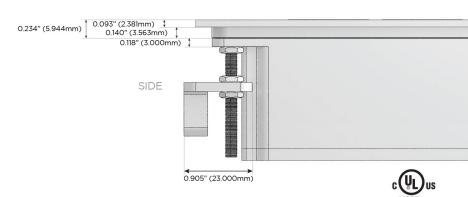

#### AC POWER & DATA CONNECTIVITY SOLUTION

M-POWER-3TBR2-ESR-BR2ATP

## Specs: Modules/Ports:

- E USB-A & USB-C (20W)
- S USB-C (25W High Speed Charging Port)
- R Switched AC (Rocker Switch)

TOP