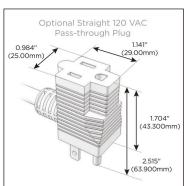

#### Plug:

Supplied with Low Profile Flat 45° Angle 120 VAC Plug

Optional Standard Straight 120 VAC Plug

Optional Straight 120 VAC Pass-through Plug

- CLEAN, COMPACT DESIGN
- STREAMLINED
- LOW PROFILE
- SIDE-EXITING CORDS
- PLUG & PLAY
- 6' AC CORD & PLUG (FLAT PLUG STANDARD)
- CUSTOMIZABLE CONFIGURATIONS AND FINISHES
- UL LISTED FOR MOUNTING IN FURNITURE
- 15A