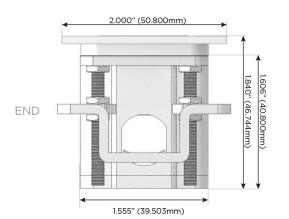

#### AC POWER & DATA CONNECTIVITY SOLUTION

M-POWER-3TBR2-ESR-BR2ATP

## Specs: Modules/Ports:

- E USB-A & USB-C (20W)
- S USB-C (25W High Speed Charging Port)
- R Switched AC (Rocker Switch)

TOP