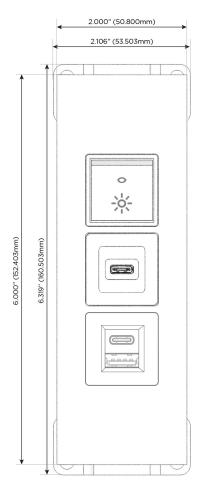

#### **Module/Port Options:**

- A Tamper Resistant AC Receptacle
- E USB-A & USB-C (20W)
- M Double USB-A (Fast Charging Ports 18W)
- H HDMI
- 6 CAT 6
- 12 RJ 12
- X Switched AC
- Y 3-Way Switch (Low Voltage)
- V USB-C (45W High Speed Charging Port)
- S USB-C (25W High Speed Charging Port)
- R Switched AC (Rocker Switch)
- **D** Dimmer Switch

## Specs: Modules/Ports:

- E USB-A & USB-C (20W)
- S USB-C (25W High Speed Charging Port)
- R Switched AC (Rocker Switch)

TOP