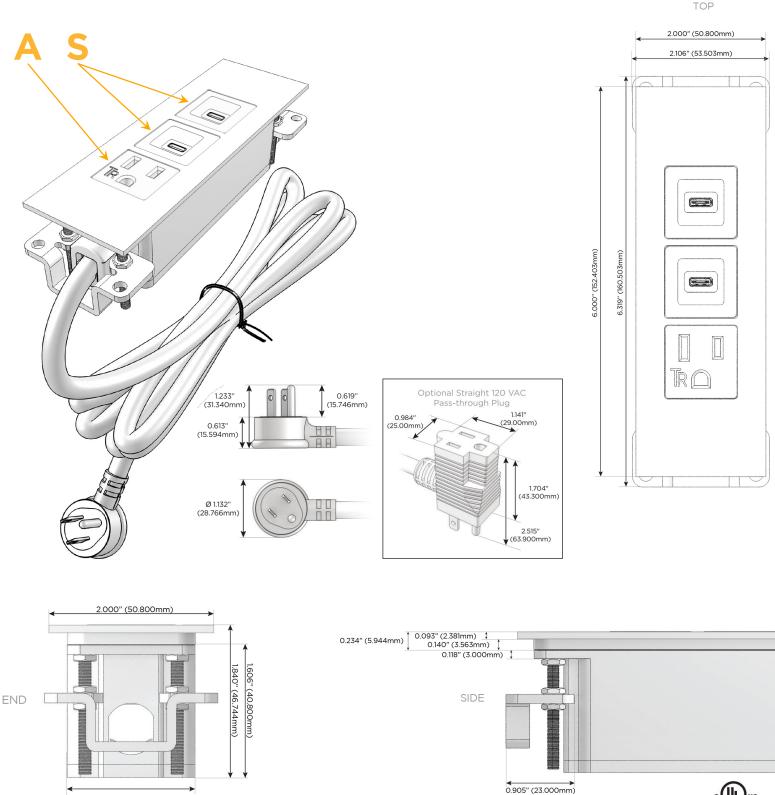

#### Plug:

Supplied with Low Profile Flat 45° Angle 120 VAC Plug

**Optional Standard Straight 120 VAC Plug** 

Optional Straight 120 VAC Pass-through Plug

- CLEAN, COMPACT DESIGN
- STREAMLINED
- LOW PROFILE
- SIDE-EXITING CORDS
- PLUG & PLAY
- 6' AC CORD & PLUG (FLAT PLUG STANDARD)
- CUSTOMIZABLE CONFIGURATIONS AND FINISHES
- UL LISTED FOR MOUNTING IN FURNITURE
- 15A

## AC POWER & DATA CONNECTIVITY SOLUTION

M-POWER-3TBR2-ASS-BR2ATP

Specs:

- Modules/Ports:
  - A Tamper Resistant AC Receptacle
  - S USB-C (25W High Speed Charging Port)

Distributed by

Mormax Company, Inc. 8 Westchester Plaza Elmsford, NY 10523

1.555" (39.503mm)

© 2024 Metro Light & Power, LLC. All rights reserved. US Patent No(s) 10,841,990; 10,847,959; other Patents Pending Metro Light & Power, LLC | 11 Smith St Englewood, NJ 07631 | T: 201-416-4160 | F: 208-979-4613 | info@metrolightandpower.com | www.metrolightandpower.com