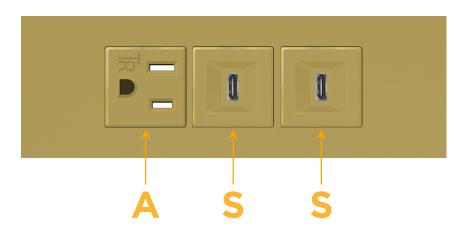

## AC POWER & DATA CONNECTIVITY SOLUTION

M-POWER-3TBR2-ASS-BR2ATP

Specs:

- Modules/Ports:
  - A Tamper Resistant AC Receptacle
  - S USB-C (25W High Speed Charging Port)

Distributed by

Mormax Company, Inc. 8 Westchester Plaza Elmsford, NY 10523