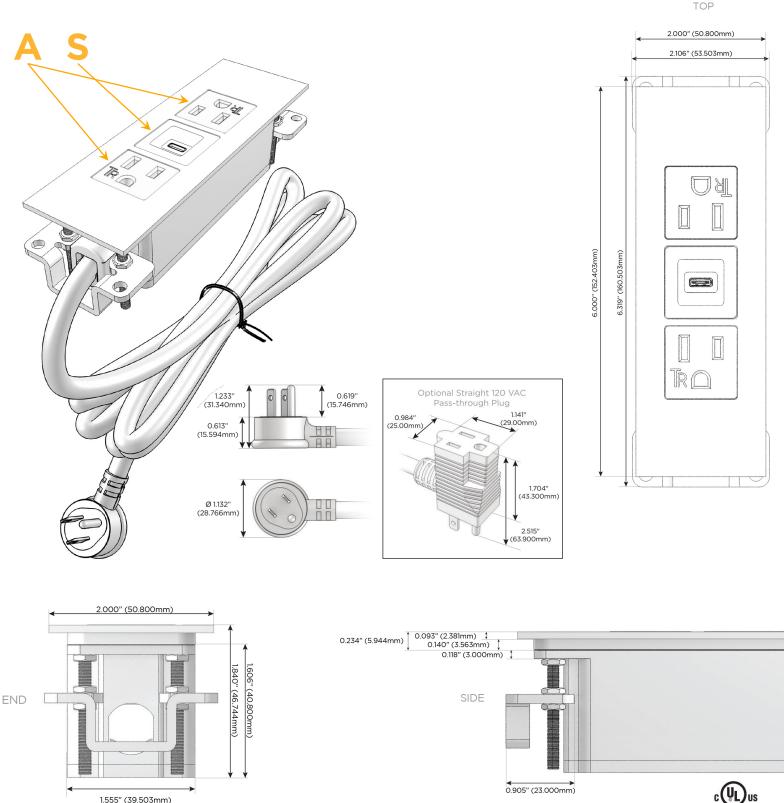

#### Plug:

Supplied with Low Profile Flat 45° Angle 120 VAC Plug

- Optional Standard Straight 120 VAC Plug
- Optional Straight 120 VAC Pass-through Plug

- CLEAN, COMPACT DESIGN
- STREAMLINED
- LOW PROFILE
- SIDE-EXITING CORDS
- PLUG & PLAY
- 6' AC CORD & PLUG (FLAT PLUG STANDARD)
- CUSTOMIZABLE CONFIGURATIONS AND FINISHES
- UL LISTED FOR MOUNTING IN FURNITURE
- 15A

# AC POWER & DATA CONNECTIVITY SOLUTION

M-POWER-3TBR2-ASA-BR2ATP

Specs:

- Modules/Ports:
  - A Tamper Resistant AC Receptacle
  - S USB-C (25W High Speed Charging Port)

Distributed by

Mormax Company, Inc. 8 Westchester Plaza Elmsford, NY 10523