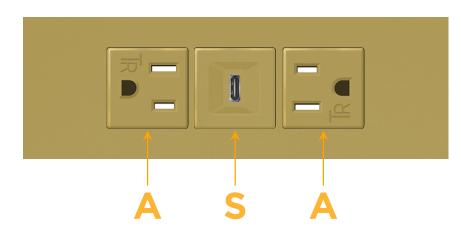

# AC POWER & DATA CONNECTIVITY SOLUTION

M-POWER-3TBR2-ASA-BR2ATP

Specs:

- Modules/Ports:
  - A Tamper Resistant AC Receptacle
  - S USB-C (25W High Speed Charging Port)

Distributed by

Mormax Company, Inc. 8 Westchester Plaza Elmsford, NY 10523