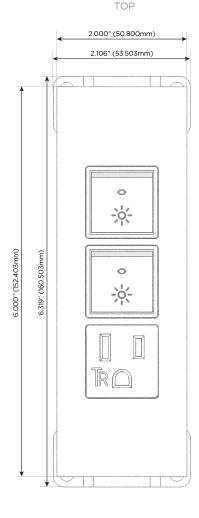

### **Module/Port Options:**

- A Tamper Resistant AC Receptacle
- E USB-A & USB-C (20W)
- M Double USB-A (Fast Charging Ports 18W)
- H HDMI
- 6 CAT 6
- 12 RJ 12
- X Switched AC
- Y 3-Way Switch (Low Voltage)
- V USB-C (45W High Speed Charging Port)
- S USB-C (25W High Speed Charging Port)
- R Switched AC (Rocker Switch)
- **D** Dimmer Switch

# **Modules/Ports:**

- **Tamper Resistant AC Receptacle**
- Switched AC (Rocker Switch)