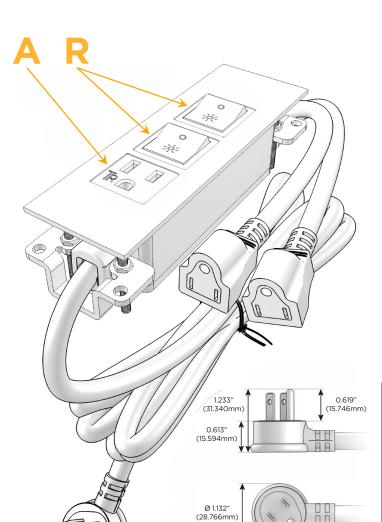

### **Module/Port Options:**

- A Tamper Resistant AC Receptacle
- E USB-A & USB-C (20W)
- M Double USB-A (Fast Charging Ports 18W)
- H HDMI
- 6 CAT 6
- 12 RJ 12
- X Switched AC
- Y 3-Way Switch (Low Voltage)
- V USB-C (45W High Speed Charging Port)
- S USB-C (25W High Speed Charging Port)
- R Switched AC (Rocker Switch)
- **D** Dimmer Switch

### Plug:

Supplied with Low Profile Flat 45° Angle 120 VAC Plug

Optional Standard Straight 120 VAC Plug

Optional Straight 120 VAC Pass-through Plug

- CLEAN, COMPACT DESIGN
- STREAMLINED
- LOW PROFILE
- SIDE-EXITING CORDS
- PLUG & PLAY
- 6' AC CORD & PLUG (FLAT PLUG STANDARD)
- CUSTOMIZABLE CONFIGURATIONS AND FINISHES
- UL LISTED FOR MOUNTING IN FURNITURE
- 15A

# **Modules/Ports:**

- **Tamper Resistant AC Receptacle**
- Switched AC (Rocker Switch)