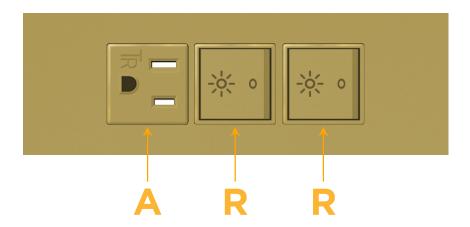

### **Module/Port Options:**

- A Tamper Resistant AC Receptacle
- E USB-A & USB-C (20W)
- M Double USB-A (Fast Charging Ports 18W)
- H HDMI
- 6 CAT 6
- 12 RJ 12
- X Switched AC
- Y 3-Way Switch (Low Voltage)
- V USB-C (45W High Speed Charging Port)
- S USB-C (25W High Speed Charging Port)
- R Switched AC (Rocker Switch)
- **D** Dimmer Switch

# **Modules/Ports:**

- **Tamper Resistant AC Receptacle**
- Switched AC (Rocker Switch)