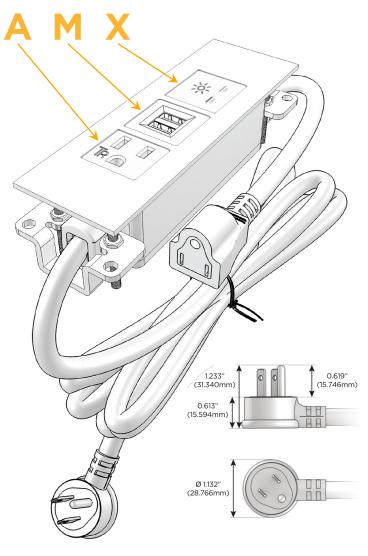

#### **Module/Port Options:**

- **Tamper Resistant AC Receptacle**
- USB-A & USB-C (20W)
- Double USB-A (Fast Charging Ports 18W)
- **HDMI**
- CAT 6
- 12 RJ 12
- X Switched AC
- 3-Way Switch (Low Voltage)
- V USB-C (45W High Speed Charging Port)
- USB-C (25W High Speed Charging Port)
- R Switched AC (Rocker Switch)
- D Dimmer Switch

## Plug:

Supplied with Low Profile Flat 45° Angle 120 VAC

Optional Standard Straight 120 VAC Plug

Optional Straight 120 VAC Pass-through Plug

- CLEAN, COMPACT DESIGN
- **STREAMLINED**
- LOW PROFILE
- SIDE-EXITING CORDS
- **PLUG & PLAY**
- 6' AC CORD & PLUG (FLAT PLUG STANDARD)
- **CUSTOMIZABLE CONFIGURATIONS AND FINISHES**
- **UL LISTED FOR MOUNTING IN FURNITURE**
- 15A

# **Modules/Ports:**

- A Tamper Resistant AC Receptacle
- M Double USB-A (Fast Charging Ports 18W)
- X Switched AC

TOP