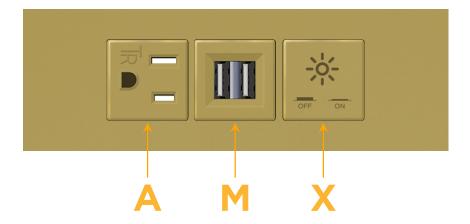

# **Modules/Ports:**

- A Tamper Resistant AC Receptacle
- M Double USB-A (Fast Charging Ports 18W)
- X Switched AC

TOP