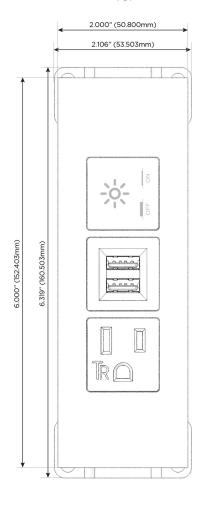

#### **Module/Port Options:**

- **Tamper Resistant AC Receptacle**
- USB-A & USB-C (20W)
- Double USB-A (Fast Charging Ports 18W)
- **HDMI**
- CAT 6
- 12 RJ 12
- X Switched AC
- 3-Way Switch (Low Voltage)
- V USB-C (45W High Speed Charging Port)
- USB-C (25W High Speed Charging Port)
- R Switched AC (Rocker Switch)
- D Dimmer Switch

# **Modules/Ports:**

- A Tamper Resistant AC Receptacle
- M Double USB-A (Fast Charging Ports 18W)
- X Switched AC

TOP