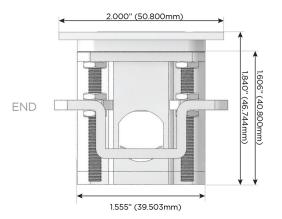

ort)
- USB-C (25W High Speed Charging Port)
- R Switched AC (Rocker Switch)
- D Dimmer Switch

### Plug:

Supplied with Low Profile Flat 45° Angle 120 VAC

Optional Standard Straight 120 VAC Plug

Optional Straight 120 VAC Pass-through Plug

- CLEAN, COMPACT DESIGN
- **STREAMLINED**
- LOW PROFILE
- SIDE-EXITING CORDS
- **PLUG & PLAY**
- 6' AC CORD & PLUG (FLAT PLUG STANDARD)
- **CUSTOMIZABLE CONFIGURATIONS AND FINISHES**
- **UL LISTED FOR MOUNTING IN FURNITURE**
- 15A





### AC POWER & DATA CONNECTIVITY SOLUTION

M-POWER-3TBR2-AMA-BR2ATP

Distributed by



Mormax Company, Inc.

<u>&</u>

914-699-0101

sales@mormax.com
mormax.com

8 Westchester Plaza Elmsford, NY 10523

Specs:

# **Modules/Ports:**

- A Tamper Resistant AC Receptacle
- M Double USB-A (Fast Charging Ports 18W)

TOP