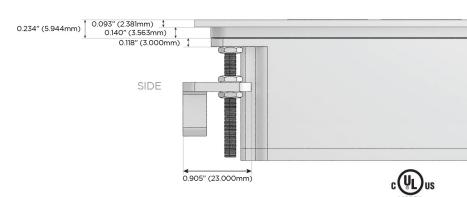

t)
- USB-C (25W High Speed Charging Port)
- R Switched AC (Rocker Switch)
- D Dimmer Switch

### Plug:

Supplied with Low Profile Flat 45° Angle 120 VAC

Optional Standard Straight 120 VAC Plug

Optional Straight 120 VAC Pass-through Plug

- CLEAN, COMPACT DESIGN
- **STREAMLINED**
- LOW PROFILE
- SIDE-EXITING CORDS
- **PLUG & PLAY**
- 6' AC CORD & PLUG (FLAT PLUG STANDARD)
- **CUSTOMIZABLE CONFIGURATIONS AND FINISHES**
- **UL LISTED FOR MOUNTING IN FURNITURE**
- 15A





### AC POWER & DATA CONNECTIVITY SOLUTION

M-POWER-3TBR2-AMA-BR2ATP

Distributed by



Mormax Company, Inc.

<u>&</u>

914-699-0101

sales@mormax.com
mormax.com

8 Westchester Plaza Elmsford, NY 10523

Specs:

# **Modules/Ports:**

- A Tamper Resistant AC Receptacle
- M Double USB-A (Fast Charging Ports 18W)

TOP