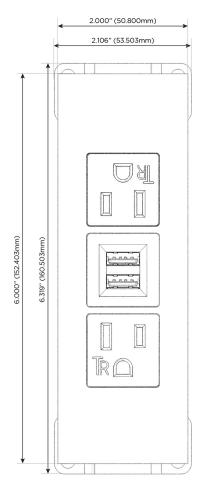

# **Modules/Ports:**

- A Tamper Resistant AC Receptacle
- M Double USB-A (Fast Charging Ports 18W)

TOP