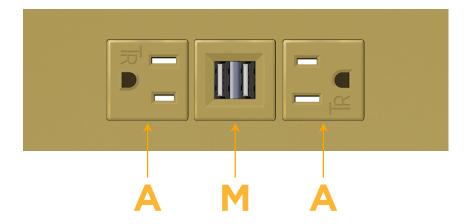

# **Modules/Ports:**

- A Tamper Resistant AC Receptacle
- M Double USB-A (Fast Charging Ports 18W)

TOP