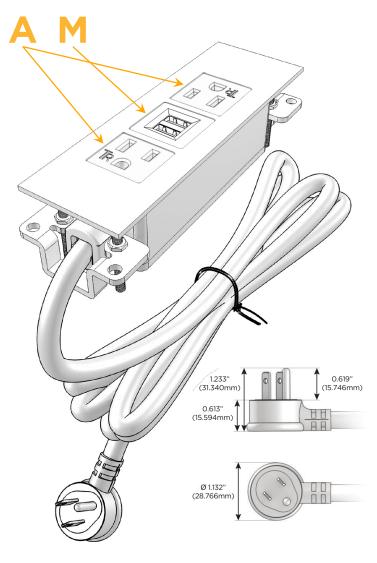

### Plug:

Supplied with Low Profile Flat 45° Angle 120 VAC

Optional Standard Straight 120 VAC Plug

Optional Straight 120 VAC Pass-through Plug

- CLEAN, COMPACT DESIGN
- **STREAMLINED**
- LOW PROFILE
- SIDE-EXITING CORDS
- **PLUG & PLAY**
- 6' AC CORD & PLUG (FLAT PLUG STANDARD)
- **CUSTOMIZABLE CONFIGURATIONS AND FINISHES**
- **UL LISTED FOR MOUNTING IN FURNITURE**
- 15A

# **Modules/Ports:**

- A Tamper Resistant AC Receptacle
- M Double USB-A (Fast Charging Ports 18W)

TOP