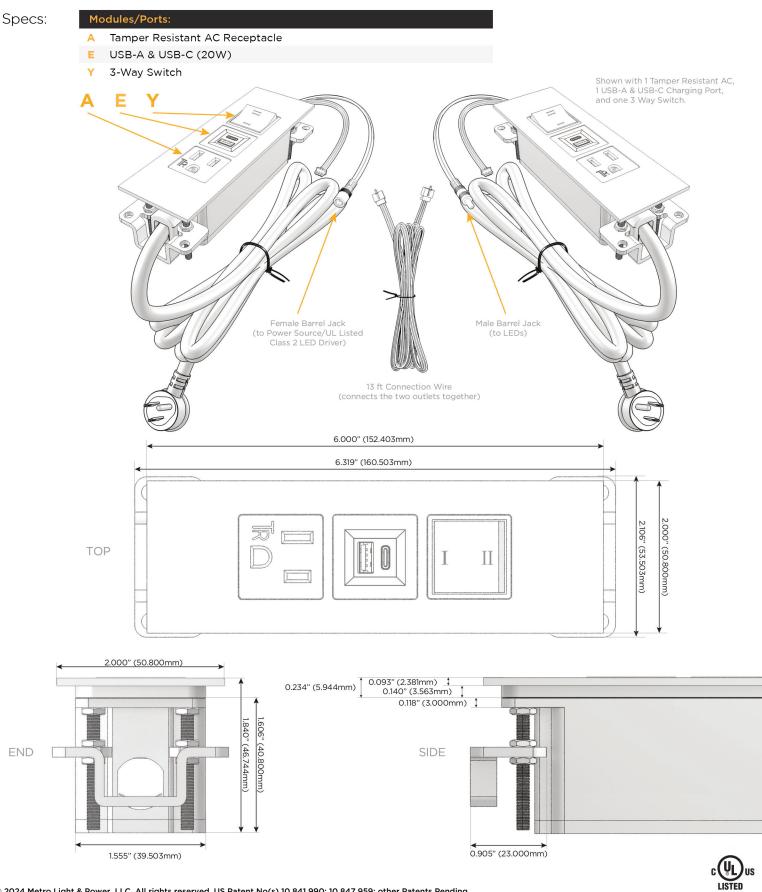

## Trim Plate Finish: UNICOLOR™ BRASS (ABS) Custom Finishes Available M-POWER-3TBR2-AEY-BR2ATP(2) Features: **Module/Port Options:** CLEAN, COMPACT DESIGN Α **Tamper Resistant AC Receptacle** STREAMLINED USB-A & USB-C (20W) Е LOW PROFILE Double USB-A (Fast Charging Ports - 18W) M SIDE-EXITING CORDS н HDMI **PLUG & PLAY** CAT 6 6 12 RJ 12 6' AC CORD & PLUG (FLAT PLUG STANDARD) X Switched AC CUSTOMIZABLE CONFIGURATIONS AND FINISHES 3-Way Switch (Low Voltage) Y **UL LISTED FOR MOUNTING IN FURNITURE** USB-C (45W High Speed Charging Port) V 15A USB-C (25W High Speed Charging Port) S R Switched AC (Rocker Switch) **Dimmer Switch** D Plug: Supplied with Low Profile Flat 45° Angle 120 VAC Plug **Optional Standard Straight 120 VAC Plug Optional Straight 120 VAC Pass-through Plug** UL LISTED AND APPROVED FOR USE ONLY WITH METRO LIGHT & POWER'S UL LISTED LEDS & CLASS 2 UL LISTED LED DRIVERS