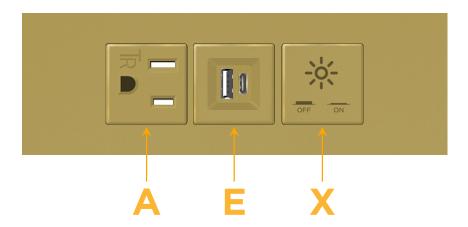

## Modules/Ports:

- A Tamper Resistant AC Receptacle
- E USB-A & USB-C (20W)
- X Switched AC

TOP