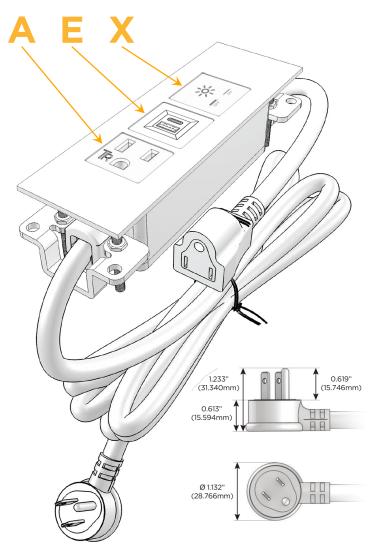

#### Plug:

Supplied with Low Profile Flat 45° Angle 120 VAC

Optional Standard Straight 120 VAC Plug

Optional Straight 120 VAC Pass-through Plug

- CLEAN, COMPACT DESIGN
- **STREAMLINED**
- LOW PROFILE
- SIDE-EXITING CORDS
- **PLUG & PLAY**
- 6' AC CORD & PLUG (FLAT PLUG STANDARD)
- **CUSTOMIZABLE CONFIGURATIONS AND FINISHES**
- **UL LISTED FOR MOUNTING IN FURNITURE**
- 15A

## Modules/Ports:

- A Tamper Resistant AC Receptacle
- E USB-A & USB-C (20W)
- X Switched AC

TOP