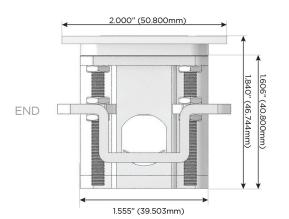

#### Plug:

Supplied with Low Profile Flat 45° Angle 120 VAC

Optional Standard Straight 120 VAC Plug

Optional Straight 120 VAC Pass-through Plug

- CLEAN, COMPACT DESIGN
- **STREAMLINED**
- LOW PROFILE
- SIDE-EXITING CORDS
- **PLUG & PLAY**
- 6' AC CORD & PLUG (FLAT PLUG STANDARD)
- **CUSTOMIZABLE CONFIGURATIONS AND FINISHES**
- **UL LISTED FOR MOUNTING IN FURNITURE**
- 15A