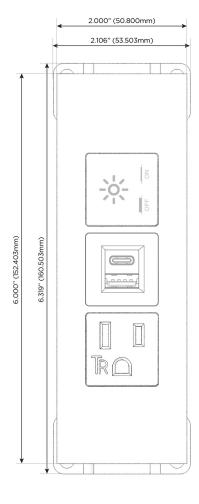

## Modules/Ports:

- A Tamper Resistant AC Receptacle
- E USB-A & USB-C (20W)
- X Switched AC

TOP