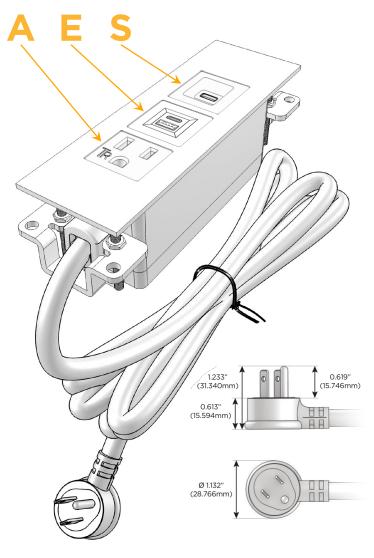

#### **Module/Port Options:**

- A Tamper Resistant AC Receptacle
- E USB-A & USB-C (20W)
- M Double USB-A (Fast Charging Ports 18W)
- H HDMI
- 6 CAT 6
- 12 RJ 12
- X Switched AC
- Y 3-Way Switch (Low Voltage)
- V USB-C (45W High Speed Charging Port)
- S USB-C (25W High Speed Charging Port)
- R Switched AC (Rocker Switch)
- **D** Dimmer Switch

#### Plug:

Supplied with Low Profile Flat 45° Angle 120 VAC Plug

Optional Standard Straight 120 VAC Plug

Optional Straight 120 VAC Pass-through Plug

- CLEAN, COMPACT DESIGN
- STREAMLINED
- LOW PROFILE
- SIDE-EXITING CORDS
- PLUG & PLAY
- 6' AC CORD & PLUG (FLAT PLUG STANDARD)
- CUSTOMIZABLE CONFIGURATIONS AND FINISHES
- UL LISTED FOR MOUNTING IN FURNITURE
- 15A

## **Modules/Ports:**

- **Tamper Resistant AC Receptacle**
- USB-A & USB-C (20W)
- USB-C (25W High Speed Charging Port)

TOP

LISTED