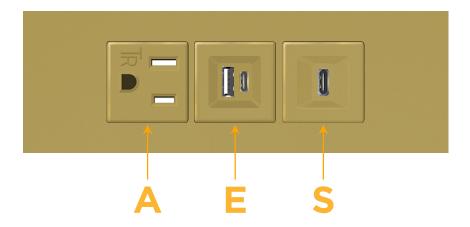

#### **Module/Port Options:**

- A Tamper Resistant AC Receptacle
- E USB-A & USB-C (20W)
- M Double USB-A (Fast Charging Ports 18W)
- H HDMI
- 6 CAT 6
- 12 RJ 12
- X Switched AC
- Y 3-Way Switch (Low Voltage)
- V USB-C (45W High Speed Charging Port)
- S USB-C (25W High Speed Charging Port)
- R Switched AC (Rocker Switch)
- **D** Dimmer Switch

## **Modules/Ports:**

- **Tamper Resistant AC Receptacle**
- USB-A & USB-C (20W)
- USB-C (25W High Speed Charging Port)

TOP

LISTED