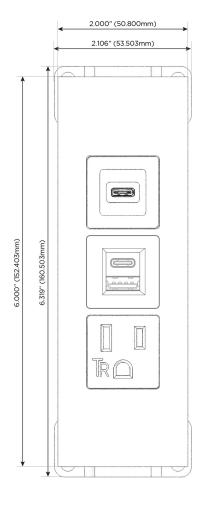

#### **Module/Port Options:**

- A Tamper Resistant AC Receptacle
- E USB-A & USB-C (20W)
- M Double USB-A (Fast Charging Ports 18W)
- H HDMI
- 6 CAT 6
- 12 RJ 12
- X Switched AC
- Y 3-Way Switch (Low Voltage)
- V USB-C (45W High Speed Charging Port)
- S USB-C (25W High Speed Charging Port)
- R Switched AC (Rocker Switch)
- **D** Dimmer Switch

## **Modules/Ports:**

- **Tamper Resistant AC Receptacle**
- USB-A & USB-C (20W)
- USB-C (25W High Speed Charging Port)

TOP

LISTED