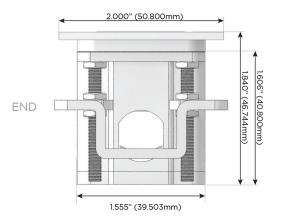

#### Plug:

Supplied with Low Profile Flat 45° Angle 120 VAC Plug

Optional Standard Straight 120 VAC Plug

Optional Straight 120 VAC Pass-through Plug

- CLEAN, COMPACT DESIGN
- STREAMLINED
- LOW PROFILE
- SIDE-EXITING CORDS
- PLUG & PLAY
- 6' AC CORD & PLUG (FLAT PLUG STANDARD)
- CUSTOMIZABLE CONFIGURATIONS AND FINISHES
- UL LISTED FOR MOUNTING IN FURNITURE
- 15A