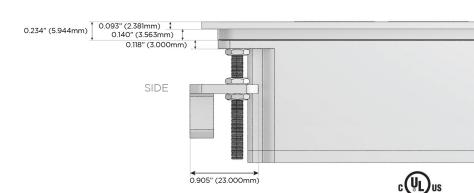

#### Plug:

Supplied with Low Profile Flat 45° Angle 120 VAC Plug

Optional Standard Straight 120 VAC Plug

Optional Straight 120 VAC Pass-through Plug

- CLEAN, COMPACT DESIGN
- STREAMLINED
- LOW PROFILE
- SIDE-EXITING CORDS
- PLUG & PLAY
- 6' AC CORD & PLUG (FLAT PLUG STANDARD)
- CUSTOMIZABLE CONFIGURATIONS AND FINISHES
- UL LISTED FOR MOUNTING IN FURNITURE
- 15A