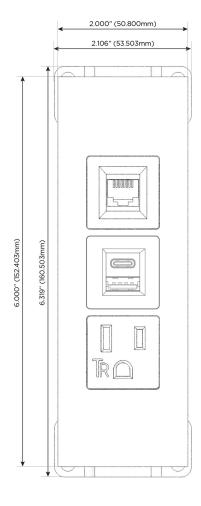

#### AC POWER & DATA CONNECTIVITY SOLUTION

M-POWER-3TBR2-AE6-BR2ATP

Specs:

# Distributed by

Mormax Company, Inc.
8 Westchester Plaza

Elmsford, NY 10523

**&**<

914-699-0101

sales@mormax.com
mormax.com

Modules/Ports:

- A Tamper Resistant AC Receptacle
- E USB-A & USB-C (20W)
- 6 CAT 6