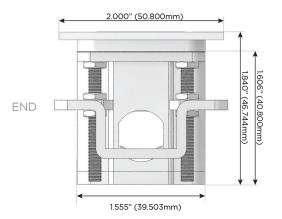

ed Charging Port)
- USB-C (25W High Speed Charging Port)
- R Switched AC (Rocker Switch)
- D Dimmer Switch

#### Plug:

Supplied with Low Profile Flat 45° Angle 120 VAC

Optional Standard Straight 120 VAC Plug

Optional Straight 120 VAC Pass-through Plug

- CLEAN, COMPACT DESIGN
- **STREAMLINED**
- LOW PROFILE
- SIDE-EXITING CORDS
- **PLUG & PLAY**
- 6' AC CORD & PLUG (FLAT PLUG STANDARD)
- **CUSTOMIZABLE CONFIGURATIONS AND FINISHES**
- **UL LISTED FOR MOUNTING IN FURNITURE**
- 15A





#### AC POWER & DATA CONNECTIVITY SOLUTION

M-POWER-3TBR2-AE6-BR2ATP

Specs:

# Distributed by



Mormax Company, Inc.
8 Westchester Plaza

Elmsford, NY 10523

**&**<

914-699-0101

sales@mormax.com
mormax.com

Modules/Ports:

- A Tamper Resistant AC Receptacle
- E USB-A & USB-C (20W)
- 6 CAT 6

TOP