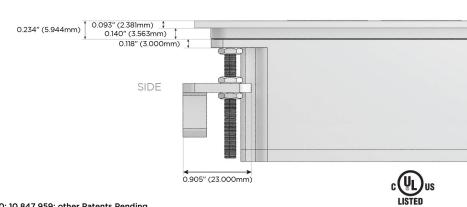

Charging Port)
- USB-C (25W High Speed Charging Port)
- R Switched AC (Rocker Switch)
- D Dimmer Switch

#### Plug:

Supplied with Low Profile Flat 45° Angle 120 VAC

Optional Standard Straight 120 VAC Plug

Optional Straight 120 VAC Pass-through Plug

- CLEAN, COMPACT DESIGN
- **STREAMLINED**
- LOW PROFILE
- SIDE-EXITING CORDS
- **PLUG & PLAY**
- 6' AC CORD & PLUG (FLAT PLUG STANDARD)
- **CUSTOMIZABLE CONFIGURATIONS AND FINISHES**
- **UL LISTED FOR MOUNTING IN FURNITURE**
- 15A





#### AC POWER & DATA CONNECTIVITY SOLUTION

M-POWER-3TBR2-AE6-BR2ATP

Specs:

# Distributed by



Mormax Company, Inc.
8 Westchester Plaza

Elmsford, NY 10523

**&**<

914-699-0101

sales@mormax.com
mormax.com

Modules/Ports:

- A Tamper Resistant AC Receptacle
- E USB-A & USB-C (20W)
- 6 CAT 6

TOP