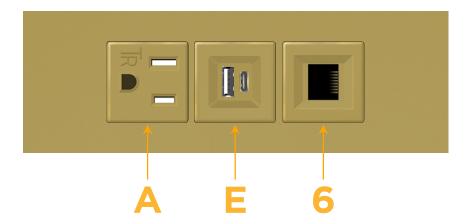

# Distributed by

Mormax Company, Inc.
8 Westchester Plaza

Elmsford, NY 10523

**&**<

914-699-0101

sales@mormax.com
mormax.com

Modules/Ports:

- A Tamper Resistant AC Receptacle
- E USB-A & USB-C (20W)
- 6 CAT 6