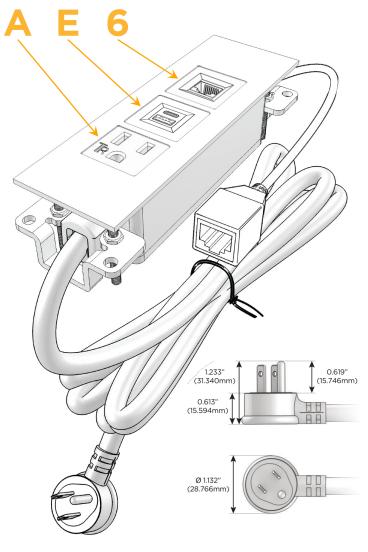

#### Plug:

Supplied with Low Profile Flat 45° Angle 120 VAC

Optional Standard Straight 120 VAC Plug

Optional Straight 120 VAC Pass-through Plug

- CLEAN, COMPACT DESIGN
- **STREAMLINED**
- LOW PROFILE
- SIDE-EXITING CORDS
- **PLUG & PLAY**
- 6' AC CORD & PLUG (FLAT PLUG STANDARD)
- **CUSTOMIZABLE CONFIGURATIONS AND FINISHES**
- **UL LISTED FOR MOUNTING IN FURNITURE**
- 15A

# Distributed by

Mormax Company, Inc.
8 Westchester Plaza

Elmsford, NY 10523

**&**<

914-699-0101

sales@mormax.com
mormax.com

Modules/Ports:

- A Tamper Resistant AC Receptacle
- E USB-A & USB-C (20W)
- 6 CAT 6