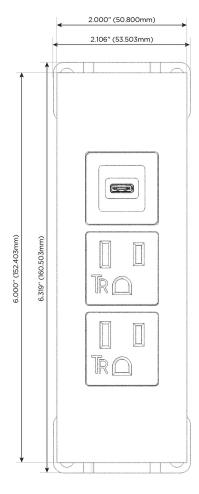

IBR2-AAV-BR2AI

**Modules/Ports:** 

A Tamper Resistant AC Receptacle

V USB-C (45W High Speed Charging Port)

TOP