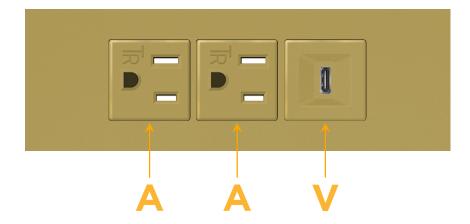

IBR2-AAV-BR2AI

**Modules/Ports:** 

A Tamper Resistant AC Receptacle

V USB-C (45W High Speed Charging Port)

TOP