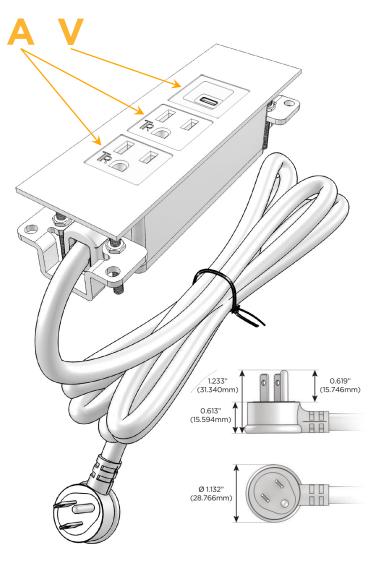

# Plug:

Supplied with Low Profile Flat 45° Angle 120 VAC

Optional Standard Straight 120 VAC Plug

Optional Straight 120 VAC Pass-through Plug

- CLEAN, COMPACT DESIGN
- **STREAMLINED**
- LOW PROFILE
- SIDE-EXITING CORDS
- **PLUG & PLAY**
- 6' AC CORD & PLUG (FLAT PLUG STANDARD)
- **CUSTOMIZABLE CONFIGURATIONS AND FINISHES**
- **UL LISTED FOR MOUNTING IN FURNITURE**
- 15A