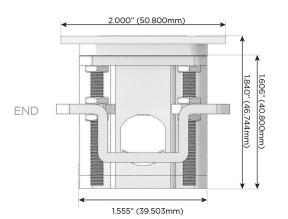

SB-C (25W High Speed Charging Port)
- R Switched AC (Rocker Switch)
- D Dimmer Switch

# Plug:

Supplied with Low Profile Flat 45° Angle 120 VAC

Optional Standard Straight 120 VAC Plug

Optional Straight 120 VAC Pass-through Plug

- CLEAN, COMPACT DESIGN
- **STREAMLINED**
- LOW PROFILE
- SIDE-EXITING CORDS
- **PLUG & PLAY**
- 6' AC CORD & PLUG (FLAT PLUG STANDARD)
- **CUSTOMIZABLE CONFIGURATIONS AND FINISHES**
- **UL LISTED FOR MOUNTING IN FURNITURE**
- 15A





Specs:

### AC POWER & DATA CONNECTIVITY SOLUTION

M-POWER-3TBR2-AAV-BR2ATP

Distributed by



Mormax Company, Inc.
8 Westchester Plaza

Elmsford, NY 10523

<u>&</u>

914-699-0101

sales@mormax.com
mormax.com

IBR2-AAV-BR2AI

**Modules/Ports:** 

A Tamper Resistant AC Receptacle

V USB-C (45W High Speed Charging Port)

TOP