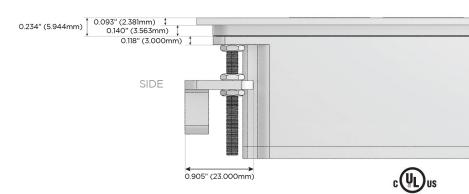

-C (25W High Speed Charging Port)
- R Switched AC (Rocker Switch)
- D Dimmer Switch

# Plug:

Supplied with Low Profile Flat 45° Angle 120 VAC

Optional Standard Straight 120 VAC Plug

Optional Straight 120 VAC Pass-through Plug

- CLEAN, COMPACT DESIGN
- **STREAMLINED**
- LOW PROFILE
- SIDE-EXITING CORDS
- **PLUG & PLAY**
- 6' AC CORD & PLUG (FLAT PLUG STANDARD)
- **CUSTOMIZABLE CONFIGURATIONS AND FINISHES**
- **UL LISTED FOR MOUNTING IN FURNITURE**
- 15A





Specs:

### AC POWER & DATA CONNECTIVITY SOLUTION

M-POWER-3TBR2-AAV-BR2ATP

Distributed by



Mormax Company, Inc.
8 Westchester Plaza

Elmsford, NY 10523

<u>&</u>

914-699-0101

sales@mormax.com
mormax.com

IBR2-AAV-BR2AI

**Modules/Ports:** 

A Tamper Resistant AC Receptacle

V USB-C (45W High Speed Charging Port)

TOP