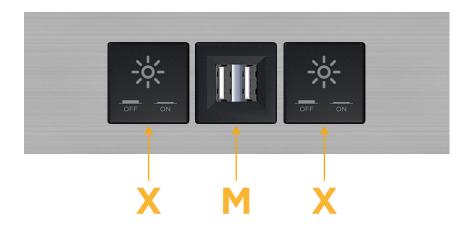

## Module/Port Options:

- A Tamper Resistant AC Receptacle
- E USB-A & USB-C (20W)
- M Double USB-A (Fast Charging Ports 18W)
- H HDMI
- 6 CAT 6
- 12 RJ 12
- X Switched AC
- Y 3-Way Switch (Low Voltage)
- V USB-C (45W High Speed Charging Port)
- S USB-C (25W High Speed Charging Port)
- R Switched AC (Rocker Switch)
- D Dimmer Switch