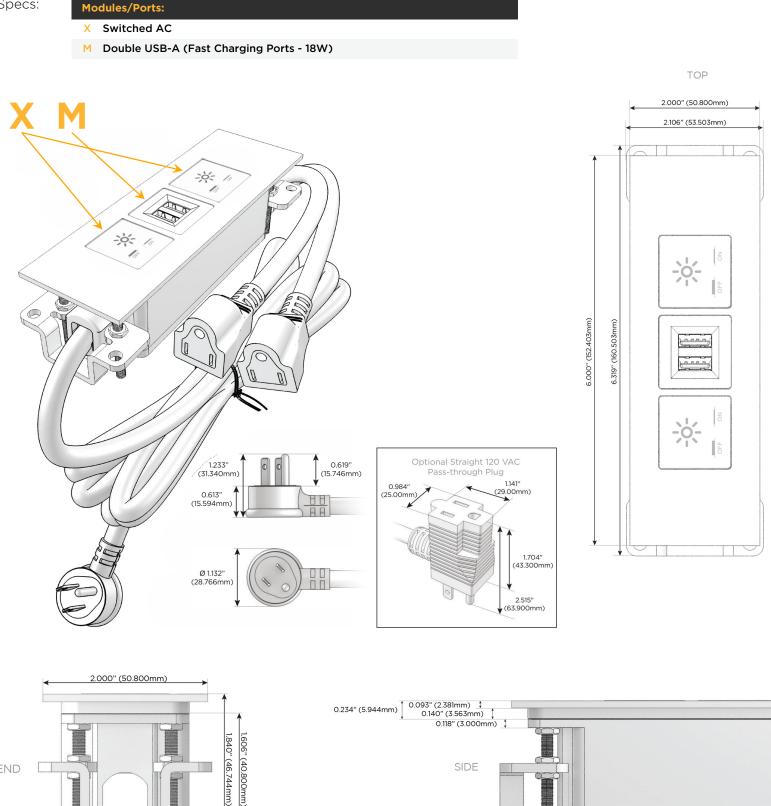

## Module/Port Options:

- A Tamper Resistant AC Receptacle
- E USB-A & USB-C (20W)
- M Double USB-A (Fast Charging Ports 18W)
- H HDMI
- 6 CAT 6
- 12 RJ 12
- X Switched AC
- Y 3-Way Switch (Low Voltage)
- V USB-C (45W High Speed Charging Port)
- S USB-C (25W High Speed Charging Port)
- R Switched AC (Rocker Switch)
- D Dimmer Switch

### Plug:

Supplied with Low Profile Flat 45° Angle 120 VAC Plug

**Optional Standard Straight 120 VAC Plug** 

Optional Straight 120 VAC Pass-through Plug

- CLEAN, COMPACT DESIGN
- STREAMLINED
- LOW PROFILE
- SIDE-EXITING CORDS
- PLUG & PLAY
- 6' AC CORD & PLUG (FLAT PLUG STANDARD)
- CUSTOMIZABLE CONFIGURATIONS AND FINISHES
- UL LISTED FOR MOUNTING IN FURNITURE
- 15A

# AC POWER & DATA CONNECTIVITY SOLUTION

M-POWER-3T-XMX-SS4ATP

Specs:

END

1.555" (39.503mm)

Distributed by

Mormax Company, Inc. 8 Westchester Plaza Elmsford, NY 10523

C 914-699-0101 sales@mormax.com  $\square$ mormax.com