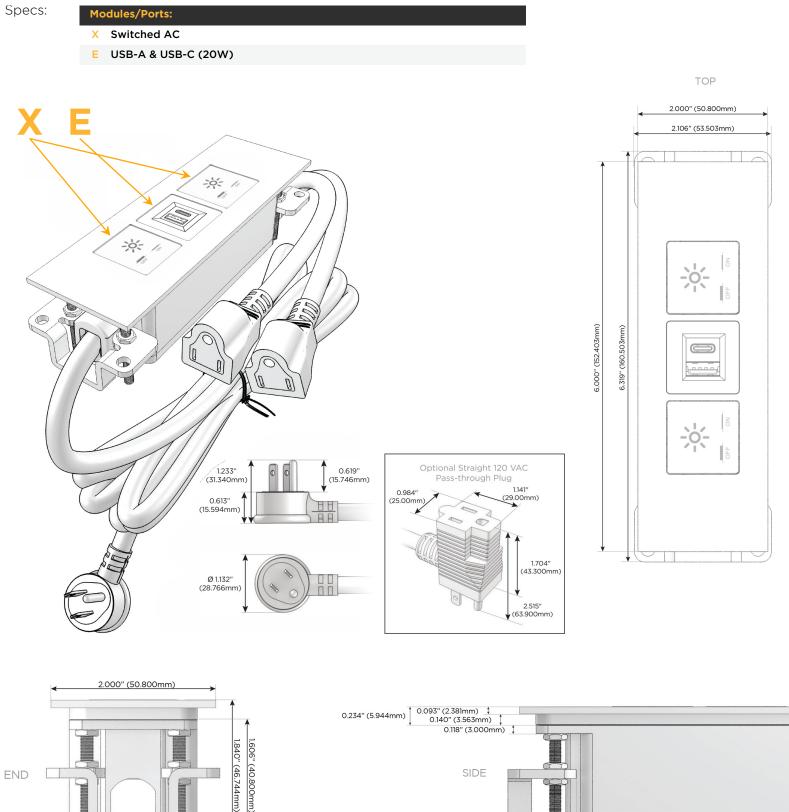

## Module/Port Options:

- A Tamper Resistant AC Receptacle
- E USB-A & USB-C (20W)
- M Double USB-A (Fast Charging Ports 18W)
- H HDMI
- 6 CAT 6
- 12 RJ 12
- X Switched AC
- Y 3-Way Switch (Low Voltage)
- V USB-C (45W High Speed Charging Port)
- S USB-C (25W High Speed Charging Port)
- R Switched AC (Rocker Switch)
- D Dimmer Switch

## Plug:

Supplied with Low Profile Flat 45° Angle 120 VAC Plug

**Optional Standard Straight 120 VAC Plug** 

Optional Straight 120 VAC Pass-through Plug

- CLEAN, COMPACT DESIGN
- STREAMLINED
- LOW PROFILE
- SIDE-EXITING CORDS
- PLUG & PLAY
- 6' AC CORD & PLUG (FLAT PLUG STANDARD)
- CUSTOMIZABLE CONFIGURATIONS AND FINISHES
- UL LISTED FOR MOUNTING IN FURNITURE
- 15A