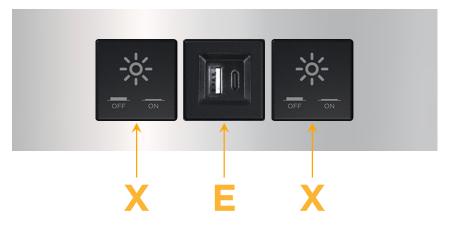

## Module/Port Options:

- A Tamper Resistant AC Receptacle
- E USB-A & USB-C (20W)
- M Double USB-A (Fast Charging Ports 18W)
- H HDMI
- 6 CAT 6
- 12 RJ 12
- X Switched AC
- Y 3-Way Switch (Low Voltage)
- V USB-C (45W High Speed Charging Port)
- S USB-C (25W High Speed Charging Port)
- R Switched AC (Rocker Switch)
- D Dimmer Switch

#### Distributed by M-POWER-3T Mormax Company, Inc. AC POWER & DATA CONNECTIVITY SOLUTION 8 Westchester Plaza M-POWER-3T-XEX-CRATP Elmsford, NY 10523 Specs: Modules/Ports: Switched AC Х Е USB-A & USB-C (20W)