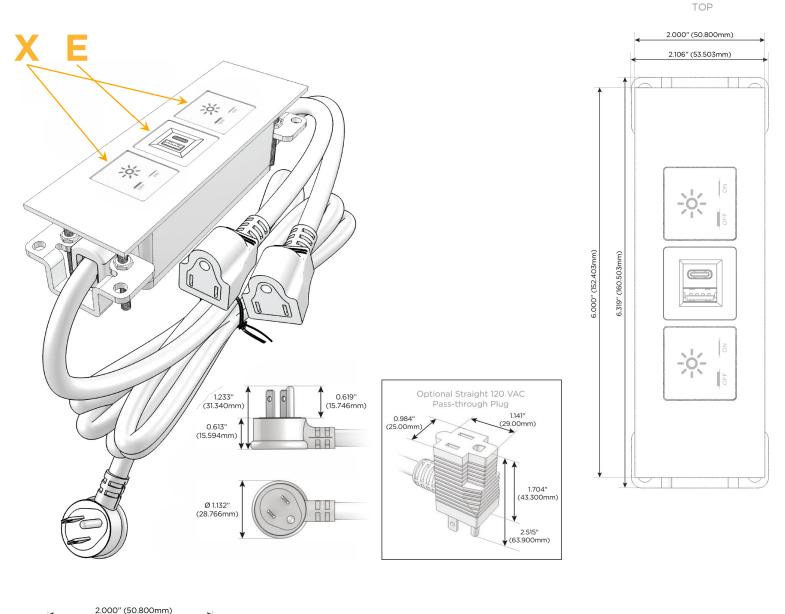

## Module/Port Options:

- A Tamper Resistant AC Receptacle
- E USB-A & USB-C (20W)
- M Double USB-A (Fast Charging Ports 18W)
- H HDMI
- 6 CAT 6
- 12 RJ 12
- X Switched AC
- Y 3-Way Switch (Low Voltage)
- V USB-C (45W High Speed Charging Port)
- S USB-C (25W High Speed Charging Port)
- R Switched AC (Rocker Switch)
- D Dimmer Switch

### Plug:

Supplied with Low Profile Flat 45° Angle 120 VAC Plug

**Optional Standard Straight 120 VAC Plug** 

Optional Straight 120 VAC Pass-through Plug

- CLEAN, COMPACT DESIGN
- STREAMLINED
- LOW PROFILE
- SIDE-EXITING CORDS
- PLUG & PLAY
- 6' AC CORD & PLUG (FLAT PLUG STANDARD)
- CUSTOMIZABLE CONFIGURATIONS AND FINISHES
- UL LISTED FOR MOUNTING IN FURNITURE
- 15A

#### Distributed by M-POWER-3T Mormax Company, Inc. AC POWER & DATA CONNECTIVITY SOLUTION 8 Westchester Plaza M-POWER-3T-XEX-CRATP Elmsford, NY 10523 Specs: Modules/Ports: Switched AC Х Е USB-A & USB-C (20W)