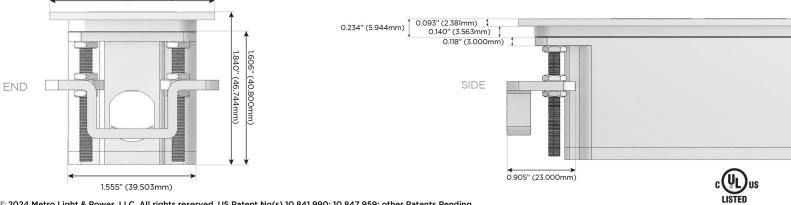

### Plug:

Supplied with Low Profile Flat 45° Angle 120 VAC Plug

**Optional Standard Straight 120 VAC Plug** 

Optional Straight 120 VAC Pass-through Plug

- CLEAN, COMPACT DESIGN
- STREAMLINED
- LOW PROFILE
- SIDE-EXITING CORDS
- PLUG & PLAY
- 6' AC CORD & PLUG (FLAT PLUG STANDARD)
- CUSTOMIZABLE CONFIGURATIONS AND FINISHES
- UL LISTED FOR MOUNTING IN FURNITURE
- 15A

C 914-699-0101 sales@mormax.com  $\square$ mormax.com

> E491161 WER DISTR

© 2024 Metro Light & Power, LLC. All rights reserved. US Patent No(s) 10,841,990; 10,847,959; other Patents Pending Metro Light & Power, LLC | 11 Smith St Englewood, NJ 07631 | T: 201-416-4160 | F: 208-979-4613 | info@metrolightandpower.com | www.metrolightandpower.com