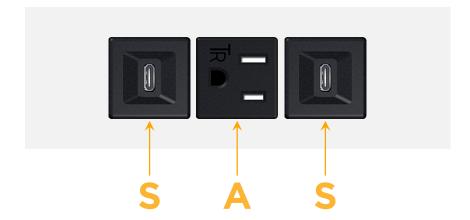

## **Modules/Ports:**

- S USB-C (25W High Speed Charging Port)
- A Tamper Resistant AC Receptacle

#### **Module/Port Options:**

- A Tamper Resistant AC Receptacle
- E USB-A & USB-C (20W)
- M Double USB-A (Fast Charging Ports 18W)
- H HDMI
- 6 CAT 6
- 12 RJ 12
- X Switched AC
- Y 3-Way Switch (Low Voltage)
- V USB-C (45W High Speed Charging Port)
- S USB-C (25W High Speed Charging Port)
- R Switched AC (Rocker Switch)
- **D** Dimmer Switch