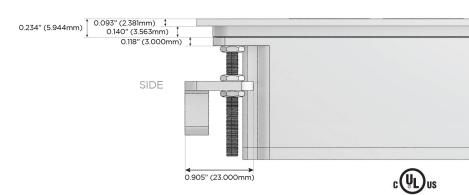

- S USB-C (25W High Speed Charging Port)
- R Switched AC (Rocker Switch)
- **D** Dimmer Switch

#### Plug:

Supplied with Low Profile Flat 45° Angle 120 VAC Plug

Optional Standard Straight 120 VAC Plug

Optional Straight 120 VAC Pass-through Plug

- CLEAN, COMPACT DESIGN
- STREAMLINED
- LOW PROFILE
- SIDE-EXITING CORDS
- PLUG & PLAY
- 6' AC CORD & PLUG (FLAT PLUG STANDARD)
- CUSTOMIZABLE CONFIGURATIONS AND FINISHES
- UL LISTED FOR MOUNTING IN FURNITURE
- 15A





#### AC POWER & DATA CONNECTIVITY SOLUTION

M-POWER-3T-SAS-WATP

Specs:

# Distributed by



Mormax Company, Inc. 8 Westchester Plaza

Elmsford, NY 10523

<u>&</u>

914-699-0101

sales@mormax.com
mormax.com

I-SAS-WAIP

## **Modules/Ports:**

- S USB-C (25W High Speed Charging Port)
- A Tamper Resistant AC Receptacle