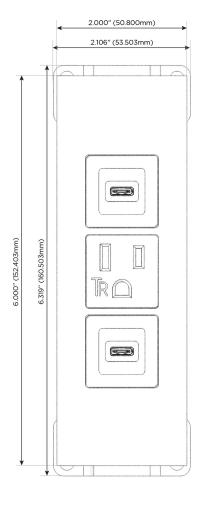

## **Modules/Ports:**

- S USB-C (25W High Speed Charging Port)
- A Tamper Resistant AC Receptacle

#### **Module/Port Options:**

- A Tamper Resistant AC Receptacle
- E USB-A & USB-C (20W)
- M Double USB-A (Fast Charging Ports 18W)
- H HDMI
- 6 CAT 6
- 12 RJ 12
- X Switched AC
- Y 3-Way Switch (Low Voltage)
- V USB-C (45W High Speed Charging Port)
- S USB-C (25W High Speed Charging Port)
- R Switched AC (Rocker Switch)
- **D** Dimmer Switch