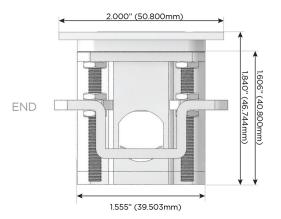

t)
- S USB-C (25W High Speed Charging Port)
- R Switched AC (Rocker Switch)
- **D** Dimmer Switch

#### Plug:

Supplied with Low Profile Flat 45° Angle 120 VAC Plug

Optional Standard Straight 120 VAC Plug

Optional Straight 120 VAC Pass-through Plug

- CLEAN, COMPACT DESIGN
- STREAMLINED
- LOW PROFILE
- SIDE-EXITING CORDS
- PLUG & PLAY
- 6' AC CORD & PLUG (FLAT PLUG STANDARD)
- CUSTOMIZABLE CONFIGURATIONS AND FINISHES
- UL LISTED FOR MOUNTING IN FURNITURE
- 15A





#### AC POWER & DATA CONNECTIVITY SOLUTION

M-POWER-3T-SAS-WATP

Specs:

# Distributed by



Mormax Company, Inc. 8 Westchester Plaza

Elmsford, NY 10523

<u>&</u>

914-699-0101

sales@mormax.com
mormax.com

I-SAS-WAIP

## **Modules/Ports:**

- S USB-C (25W High Speed Charging Port)
- A Tamper Resistant AC Receptacle