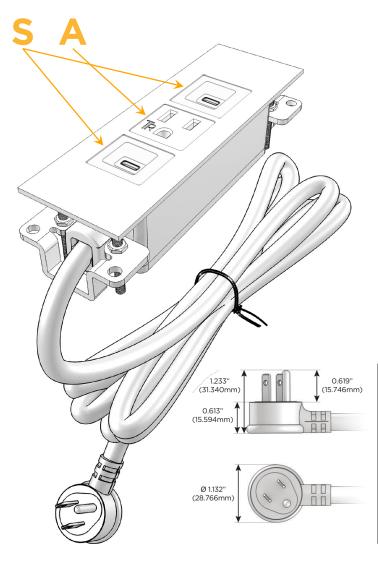

#### Plug:

Supplied with Low Profile Flat 45° Angle 120 VAC Plug

Optional Standard Straight 120 VAC Plug

Optional Straight 120 VAC Pass-through Plug

- CLEAN, COMPACT DESIGN
- STREAMLINED
- LOW PROFILE
- SIDE-EXITING CORDS
- PLUG & PLAY
- 6' AC CORD & PLUG (FLAT PLUG STANDARD)
- CUSTOMIZABLE CONFIGURATIONS AND FINISHES
- UL LISTED FOR MOUNTING IN FURNITURE
- 15A

## **Modules/Ports:**

- S USB-C (25W High Speed Charging Port)
- A Tamper Resistant AC Receptacle

#### **Module/Port Options:**

- A Tamper Resistant AC Receptacle
- E USB-A & USB-C (20W)
- M Double USB-A (Fast Charging Ports 18W)
- H HDMI
- 6 CAT 6
- 12 RJ 12
- X Switched AC
- Y 3-Way Switch (Low Voltage)
- V USB-C (45W High Speed Charging Port)
- S USB-C (25W High Speed Charging Port)
- R Switched AC (Rocker Switch)
- **D** Dimmer Switch