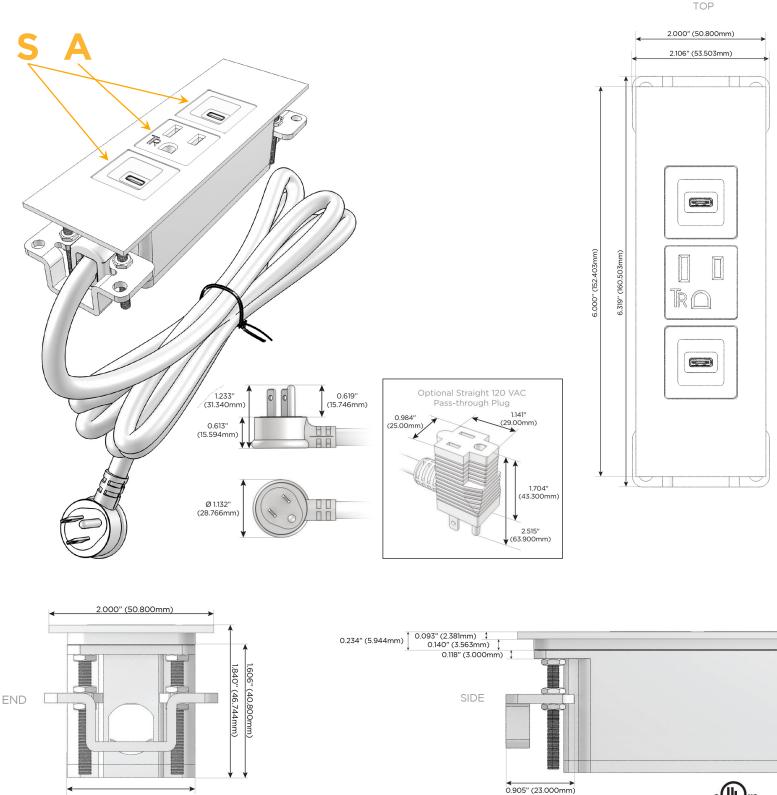

#### Plug:

Supplied with Low Profile Flat 45° Angle 120 VAC Plug

**Optional Standard Straight 120 VAC Plug** 

Optional Straight 120 VAC Pass-through Plug

- CLEAN, COMPACT DESIGN
- STREAMLINED
- LOW PROFILE
- SIDE-EXITING CORDS
- PLUG & PLAY
- 6' AC CORD & PLUG (FLAT PLUG STANDARD)
- CUSTOMIZABLE CONFIGURATIONS AND FINISHES
- UL LISTED FOR MOUNTING IN FURNITURE
- 15A

# AC POWER & DATA CONNECTIVITY SOLUTION

M-POWER-3T-SAS-SS8TP

Specs:

## Modules/Ports:

- S USB-C (25W High Speed Charging Port)
- A Tamper Resistant AC Receptacle

Distributed by

Mormax Company, Inc. 8 Westchester Plaza Elmsford, NY 10523

1.555" (39.503mm)

© 2024 Metro Light & Power, LLC. All rights reserved. US Patent No(s) 10,841,990; 10,847,959; other Patents Pending Metro Light & Power, LLC | 11 Smith St Englewood, NJ 07631 | T: 201-416-4160 | F: 208-979-4613 | info@metrolightandpower.com | www.metrolightandpower.com