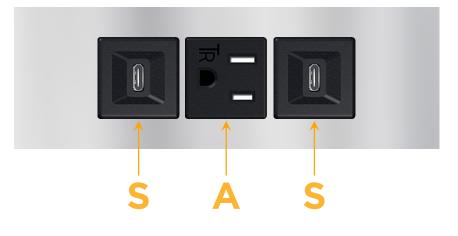

## Modules/Ports:

- S USB-C (25W High Speed Charging Port)
- A Tamper Resistant AC Receptacle

Distributed by

Mormax Company, Inc. 8 Westchester Plaza Elmsford, NY 10523

1.555" (39.503mm)

© 2024 Metro Light & Power, LLC. All rights reserved. US Patent No(s) 10,841,990; 10,847,959; other Patents Pending Metro Light & Power, LLC | 11 Smith St Englewood, NJ 07631 | T: 201-416-4160 | F: 208-979-4613 | info@metrolightandpower.com | www.metrolightandpower.com