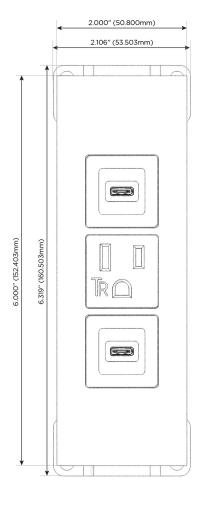

#### **Module/Port Options:**

- **Tamper Resistant AC Receptacle**
- USB-A & USB-C (20W)
- Double USB-A (Fast Charging Ports 18W)
- **HDMI**
- CAT 6
- 12 RJ 12
- X Switched AC
- 3-Way Switch (Low Voltage)
- V USB-C (45W High Speed Charging Port)
- USB-C (25W High Speed Charging Port)
- R Switched AC (Rocker Switch)
- D Dimmer Switch

## **Modules/Ports:**

- USB-C (25W High Speed Charging Port)
- **Tamper Resistant AC Receptacle**