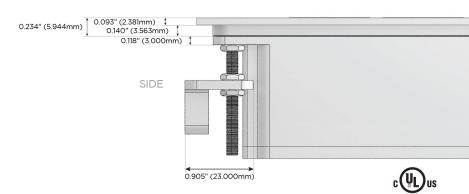

ing Port)
- USB-C (25W High Speed Charging Port)
- R Switched AC (Rocker Switch)
- D Dimmer Switch

#### Plug:

Supplied with Low Profile Flat 45° Angle 120 VAC

Optional Standard Straight 120 VAC Plug

Optional Straight 120 VAC Pass-through Plug

- CLEAN, COMPACT DESIGN
- **STREAMLINED**
- LOW PROFILE
- SIDE-EXITING CORDS
- **PLUG & PLAY**
- 6' AC CORD & PLUG (FLAT PLUG STANDARD)
- **CUSTOMIZABLE CONFIGURATIONS AND FINISHES**
- **UL LISTED FOR MOUNTING IN FURNITURE**
- 15A





#### AC POWER & DATA CONNECTIVITY SOLUTION

M-POWER-3T-SAS-S3ATP

Specs:

# MORMAX

Mormax Company, Inc. 8 Westchester Plaza

Elmsford, NY 10523

Distributed by

914-699-0101

mormax.com

sales@mormax.com

## **Modules/Ports:**

- USB-C (25W High Speed Charging Port)
- **Tamper Resistant AC Receptacle**