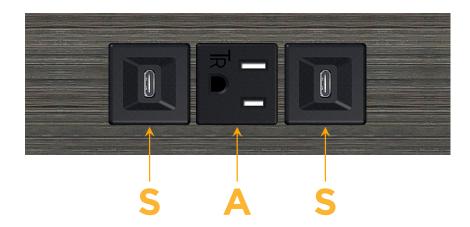

#### **Module/Port Options:**

- **Tamper Resistant AC Receptacle**
- USB-A & USB-C (20W)
- Double USB-A (Fast Charging Ports 18W)
- **HDMI**
- CAT 6
- 12 RJ 12
- X Switched AC
- 3-Way Switch (Low Voltage)
- V USB-C (45W High Speed Charging Port)
- USB-C (25W High Speed Charging Port)
- R Switched AC (Rocker Switch)
- D Dimmer Switch

## **Modules/Ports:**

- USB-C (25W High Speed Charging Port)
- **Tamper Resistant AC Receptacle**