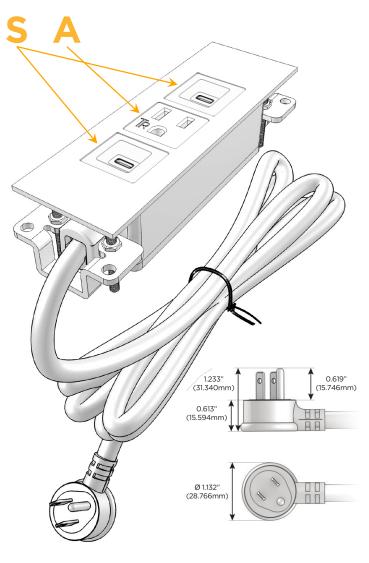

#### Plug:

Supplied with Low Profile Flat 45° Angle 120 VAC

Optional Standard Straight 120 VAC Plug

Optional Straight 120 VAC Pass-through Plug

- CLEAN, COMPACT DESIGN
- **STREAMLINED**
- LOW PROFILE
- SIDE-EXITING CORDS
- **PLUG & PLAY**
- 6' AC CORD & PLUG (FLAT PLUG STANDARD)
- **CUSTOMIZABLE CONFIGURATIONS AND FINISHES**
- **UL LISTED FOR MOUNTING IN FURNITURE**
- 15A

#### AC POWER & DATA CONNECTIVITY SOLUTION

M-POWER-3T-SAS-S3ATP

Specs: