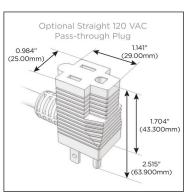

#### Plug:

Supplied with Low Profile Flat 45° Angle 120 VAC

Optional Standard Straight 120 VAC Plug

Optional Straight 120 VAC Pass-through Plug

- CLEAN, COMPACT DESIGN
- **STREAMLINED**
- LOW PROFILE
- SIDE-EXITING CORDS
- **PLUG & PLAY**
- 6' AC CORD & PLUG (FLAT PLUG STANDARD)
- **CUSTOMIZABLE CONFIGURATIONS AND FINISHES**
- **UL LISTED FOR MOUNTING IN FURNITURE**
- 15A