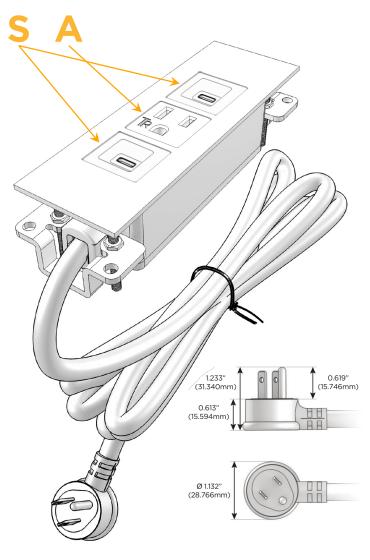

#### **Module/Port Options:**

- **Tamper Resistant AC Receptacle**
- USB-A & USB-C (20W)
- Double USB-A (Fast Charging Ports 18W)
- **HDMI**
- CAT 6
- 12 RJ 12
- X Switched AC
- 3-Way Switch (Low Voltage)
- V USB-C (45W High Speed Charging Port)
- USB-C (25W High Speed Charging Port)
- R Switched AC (Rocker Switch)
- D Dimmer Switch

#### Plug:

Supplied with Low Profile Flat 45° Angle 120 VAC

Optional Standard Straight 120 VAC Plug

Optional Straight 120 VAC Pass-through Plug

- CLEAN, COMPACT DESIGN
- **STREAMLINED**
- LOW PROFILE
- SIDE-EXITING CORDS
- **PLUG & PLAY**
- 6' AC CORD & PLUG (FLAT PLUG STANDARD)
- **CUSTOMIZABLE CONFIGURATIONS AND FINISHES**
- **UL LISTED FOR MOUNTING IN FURNITURE**
- 15A