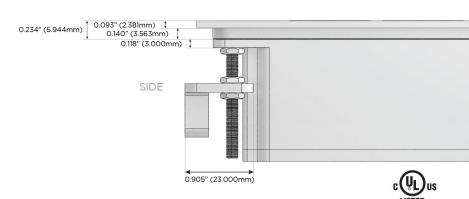

#### Plug:

Supplied with Low Profile Flat 45° Angle 120 VAC

Optional Standard Straight 120 VAC Plug

Optional Straight 120 VAC Pass-through Plug

- CLEAN, COMPACT DESIGN
- **STREAMLINED**
- LOW PROFILE
- SIDE-EXITING CORDS
- **PLUG & PLAY**
- 6' AC CORD & PLUG (FLAT PLUG STANDARD)
- **CUSTOMIZABLE CONFIGURATIONS AND FINISHES**
- **UL LISTED FOR MOUNTING IN FURNITURE**
- 15A