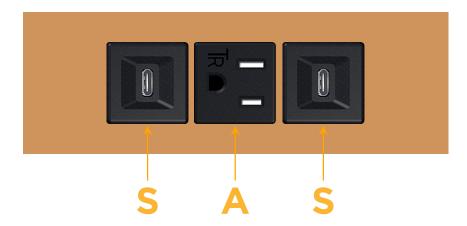

#### **Module/Port Options:**

- **Tamper Resistant AC Receptacle**
- USB-A & USB-C (20W)
- Double USB-A (Fast Charging Ports 18W)
- **HDMI**
- CAT 6
- 12 RJ 12
- X Switched AC
- 3-Way Switch (Low Voltage)
- V USB-C (45W High Speed Charging Port)
- USB-C (25W High Speed Charging Port)
- R Switched AC (Rocker Switch)
- D Dimmer Switch

## **Modules/Ports:**

- USB-C (25W High Speed Charging Port)
- **Tamper Resistant AC Receptacle**