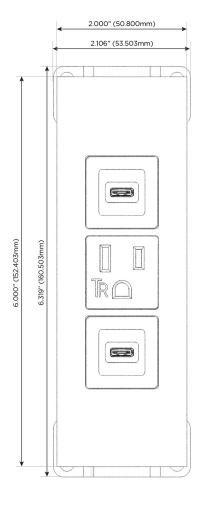

#### **Module/Port Options:**

- **Tamper Resistant AC Receptacle**
- USB-A & USB-C (20W)
- Double USB-A (Fast Charging Ports 18W)
- **HDMI**
- CAT 6
- 12 RJ 12
- X Switched AC
- 3-Way Switch (Low Voltage)
- V USB-C (45W High Speed Charging Port)
- USB-C (25W High Speed Charging Port)
- R Switched AC (Rocker Switch)
- D Dimmer Switch

## **Modules/Ports:**

- USB-C (25W High Speed Charging Port)
- **Tamper Resistant AC Receptacle**