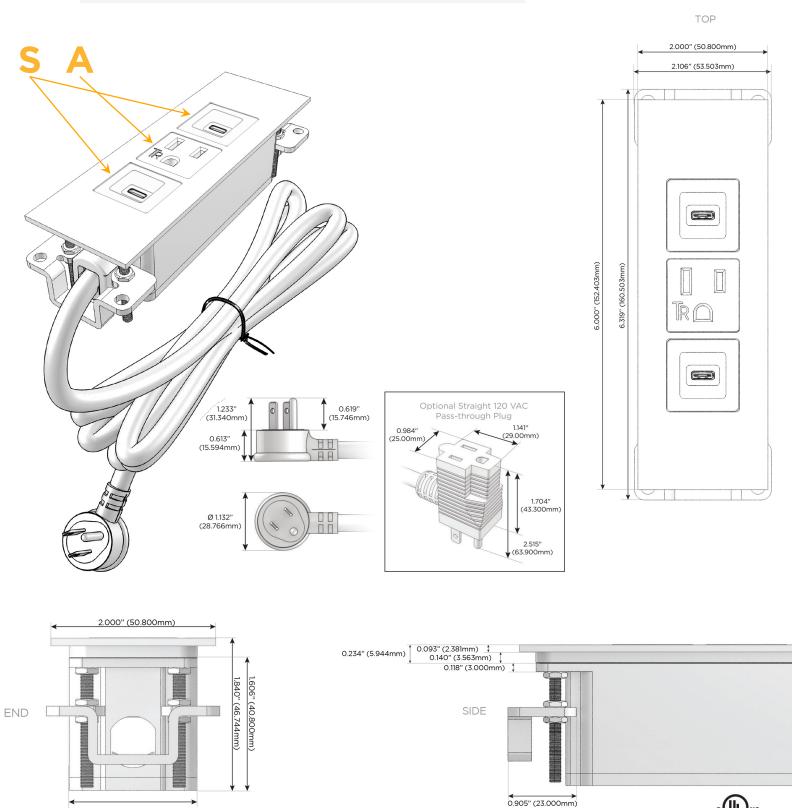

#### Plug:

Supplied with Low Profile Flat 45° Angle 120 VAC Plug

**Optional Standard Straight 120 VAC Plug** 

Optional Straight 120 VAC Pass-through Plug

- CLEAN, COMPACT DESIGN
- STREAMLINED
- LOW PROFILE
- SIDE-EXITING CORDS
- PLUG & PLAY
- 6' AC CORD & PLUG (FLAT PLUG STANDARD)
- CUSTOMIZABLE CONFIGURATIONS AND FINISHES
- UL LISTED FOR MOUNTING IN FURNITURE
- 15A

#### Modules/Ports:

1.555" (39.503mm)

- S USB-C (25W High Speed Charging Port)
- A Tamper Resistant AC Receptacle

Distributed by

Mormax Company, Inc. 8 Westchester Plaza Elmsford, NY 10523

© 2024 Metro Light & Power, LLC. All rights reserved. US Patent No(s) 10,841,990; 10,847,959; other Patents Pending Metro Light & Power, LLC | 11 Smith St Englewood, NJ 07631 | T: 201-416-4160 | F: 208-979-4613 | info@metrolightandpower.com | www.metrolightandpower.com