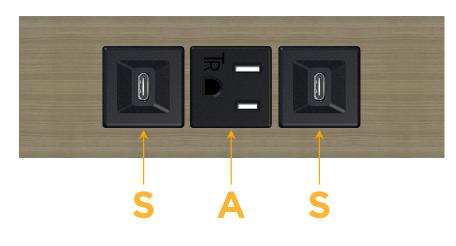

#### Modules/Ports:

1.555" (39.503mm)

- S USB-C (25W High Speed Charging Port)
- A Tamper Resistant AC Receptacle

Distributed by

Mormax Company, Inc. 8 Westchester Plaza Elmsford, NY 10523

© 2024 Metro Light & Power, LLC. All rights reserved. US Patent No(s) 10,841,990; 10,847,959; other Patents Pending Metro Light & Power, LLC | 11 Smith St Englewood, NJ 07631 | T: 201-416-4160 | F: 208-979-4613 | info@metrolightandpower.com | www.metrolightandpower.com