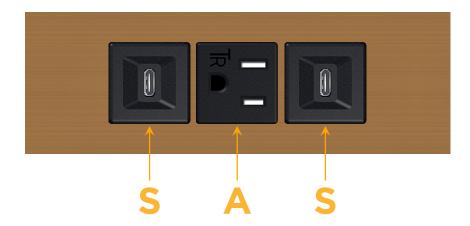

Specs: Modules/Ports:

S USB-C (25W High Speed Charging Port)

A Tamper Resistant AC Receptacle