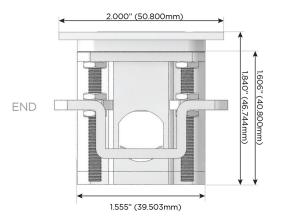

### AC POWER & DATA CONNECTIVITY SOLUTION

M-POWER-3T-SAS-BZ4TP

Distributed by

Mormax Company, Inc. 8 Westchester Plaza

Elmsford, NY 10523

914-699-0101 sales@mormax.com

mormax.com

Metro Light & Power's line of power & data solutions offers sophisticated design elements combined with greater ease of installation. Streamlined and low-profile, enhanced by side-exiting cords, our outlets advance the industry with their cutting edge look and feel. We believe flexibility is key, and we provide a variety of mounting options, including the ability to mount in limited spaces. Our outlets are available in many finishes and configurations, in addition to a custom color and finish capability for our clients.

## AC POWER & DATA CONNECTIVITY SOLUTION

M-POWER-3T-SAS-BZ4TP

Distributed by

Mormax Company, Inc.

*€* .

914-699-0101

sales@mormax.com mormax.com

DNNECTIVITY SOLUTION 8 Westchester Plaza
BZ4TP Elmsford, NY 10523