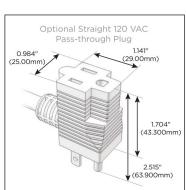

## Plug:

Supplied with Low Profile Flat 45° Angle 120 VAC

Optional Standard Straight 120 VAC Plug

Optional Straight 120 VAC Pass-through Plug

- CLEAN, COMPACT DESIGN
- **STREAMLINED**
- LOW PROFILE
- SIDE-EXITING CORDS
- **PLUG & PLAY**
- 6' AC CORD & PLUG (FLAT PLUG STANDARD)
- **CUSTOMIZABLE CONFIGURATIONS AND FINISHES**
- **UL LISTED FOR MOUNTING IN FURNITURE**
- 15A