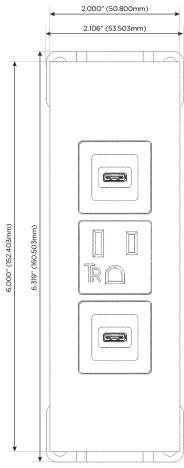

## Trim Plate Finish: SOLID BRONZE BRUSHED

Custom Finishes Available

M-POWER-3T-SAS-BZ4TP

Specs: Modules/Ports:

S USB-C (25W High Speed Charging Port)

A Tamper Resistant AC Receptacle