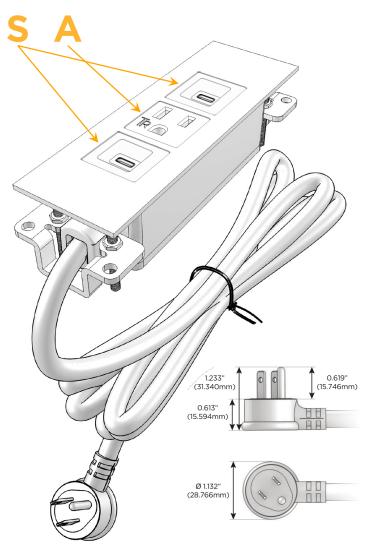

## Plug:

Supplied with Low Profile Flat 45° Angle 120 VAC

Optional Standard Straight 120 VAC Plug

Optional Straight 120 VAC Pass-through Plug

- CLEAN, COMPACT DESIGN
- **STREAMLINED**
- LOW PROFILE
- SIDE-EXITING CORDS
- **PLUG & PLAY**
- 6' AC CORD & PLUG (FLAT PLUG STANDARD)
- **CUSTOMIZABLE CONFIGURATIONS AND FINISHES**
- **UL LISTED FOR MOUNTING IN FURNITURE**
- 15A

Specs: Modules/Ports:

S USB-C (25W High Speed Charging Port)

A Tamper Resistant AC Receptacle