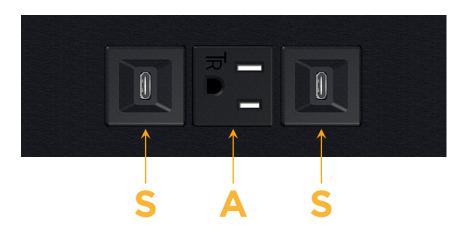

## Modules/Ports:

- S USB-C (25W High Speed Charging Port)
- A Tamper Resistant AC Receptacle

Distributed by

Mormax Company, Inc. 8 Westchester Plaza Elmsford, NY 10523

1.555" (39.503mm)

© 2024 Metro Light & Power, LLC. All rights reserved. US Patent No(s) 10,841,990; 10,847,959; other Patents Pending Metro Light & Power, LLC | 11 Smith St Englewood, NJ 07631 | T: 201-416-4160 | F: 208-979-4613 | info@metrolightandpower.com | www.metrolightandpower.com