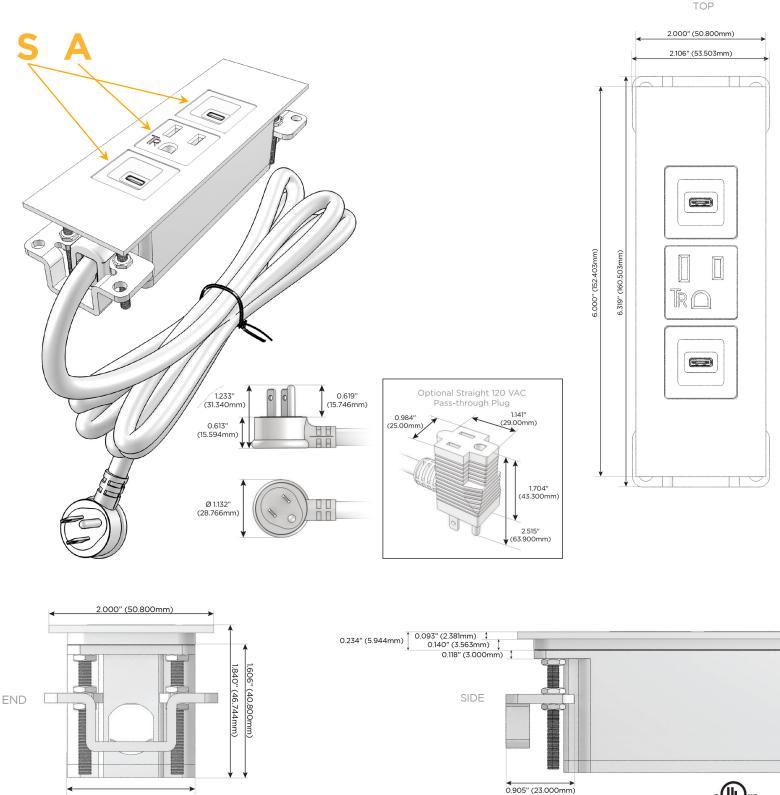

#### Plug:

Supplied with Low Profile Flat 45° Angle 120 VAC Plug

- **Optional Standard Straight 120 VAC Plug**
- Optional Straight 120 VAC Pass-through Plug

- CLEAN, COMPACT DESIGN
- STREAMLINED
- LOW PROFILE
- SIDE-EXITING CORDS
- PLUG & PLAY
- 6' AC CORD & PLUG (FLAT PLUG STANDARD)
- CUSTOMIZABLE CONFIGURATIONS AND FINISHES
- UL LISTED FOR MOUNTING IN FURNITURE
- 15A

## Modules/Ports:

- S USB-C (25W High Speed Charging Port)
- A Tamper Resistant AC Receptacle

Distributed by

Mormax Company, Inc. 8 Westchester Plaza Elmsford, NY 10523

1.555" (39.503mm)

© 2024 Metro Light & Power, LLC. All rights reserved. US Patent No(s) 10,841,990; 10,847,959; other Patents Pending Metro Light & Power, LLC | 11 Smith St Englewood, NJ 07631 | T: 201-416-4160 | F: 208-979-4613 | info@metrolightandpower.com | www.metrolightandpower.com