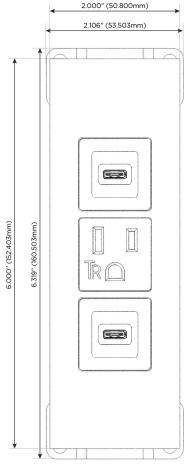

# **Modules/Ports:**

- S USB-C (25W High Speed Charging Port)
- A Tamper Resistant AC Receptacle