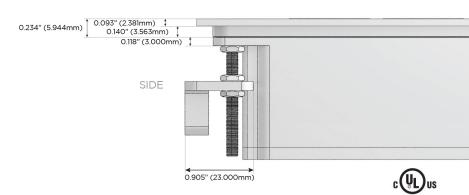

rt)
- USB-C (25W High Speed Charging Port)
- R Switched AC (Rocker Switch)
- D **Dimmer Switch**

### Plug:

Supplied with Low Profile Flat 45° Angle 120 VAC

Optional Standard Straight 120 VAC Plug

Optional Straight 120 VAC Pass-through Plug

- CLEAN, COMPACT DESIGN
- **STREAMLINED**
- LOW PROFILE
- SIDE-EXITING CORDS
- **PLUG & PLAY**
- 6' AC CORD & PLUG (FLAT PLUG STANDARD)
- **CUSTOMIZABLE CONFIGURATIONS AND FINISHES**
- **UL LISTED FOR MOUNTING IN FURNITURE**
- 15A





### AC POWER & DATA CONNECTIVITY SOLUTION

M-POWER-3T-SAS-BATP

MORMAX

Mormax Company, Inc.

Distributed by

*€* .

914-699-0101

sales@mormax.com
mormax.com

N 8 Westchester Plaza
Elmsford, NY 10523

Specs:

# **Modules/Ports:**

- S USB-C (25W High Speed Charging Port)
- A Tamper Resistant AC Receptacle