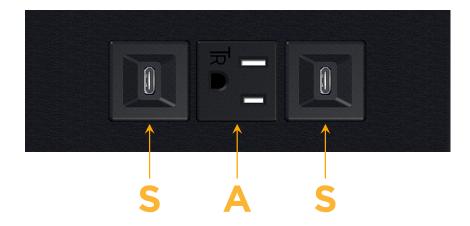

# **Modules/Ports:**

- S USB-C (25W High Speed Charging Port)
- A Tamper Resistant AC Receptacle