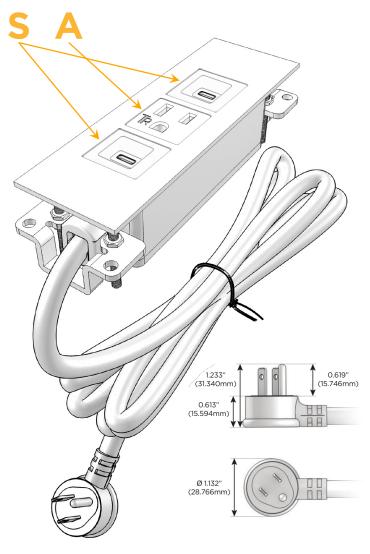

### Plug:

Supplied with Low Profile Flat 45° Angle 120 VAC

Optional Standard Straight 120 VAC Plug

Optional Straight 120 VAC Pass-through Plug

- CLEAN, COMPACT DESIGN
- **STREAMLINED**
- LOW PROFILE
- SIDE-EXITING CORDS
- **PLUG & PLAY**
- 6' AC CORD & PLUG (FLAT PLUG STANDARD)
- **CUSTOMIZABLE CONFIGURATIONS AND FINISHES**
- **UL LISTED FOR MOUNTING IN FURNITURE**
- 15A

# **Modules/Ports:**

- S USB-C (25W High Speed Charging Port)
- A Tamper Resistant AC Receptacle