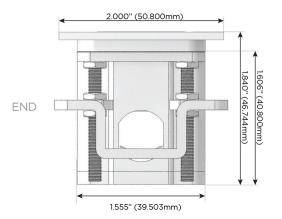

Port)
- USB-C (25W High Speed Charging Port)
- R Switched AC (Rocker Switch)
- D **Dimmer Switch**

### Plug:

Supplied with Low Profile Flat 45° Angle 120 VAC

Optional Standard Straight 120 VAC Plug

Optional Straight 120 VAC Pass-through Plug

- CLEAN, COMPACT DESIGN
- **STREAMLINED**
- LOW PROFILE
- SIDE-EXITING CORDS
- **PLUG & PLAY**
- 6' AC CORD & PLUG (FLAT PLUG STANDARD)
- **CUSTOMIZABLE CONFIGURATIONS AND FINISHES**
- **UL LISTED FOR MOUNTING IN FURNITURE**
- 15A





### AC POWER & DATA CONNECTIVITY SOLUTION

M-POWER-3T-SAS-BATP

MORMAX

Mormax Company, Inc.

Distributed by

*€* .

914-699-0101

sales@mormax.com
mormax.com

N 8 Westchester Plaza
Elmsford, NY 10523

Specs:

# **Modules/Ports:**

- S USB-C (25W High Speed Charging Port)
- A Tamper Resistant AC Receptacle