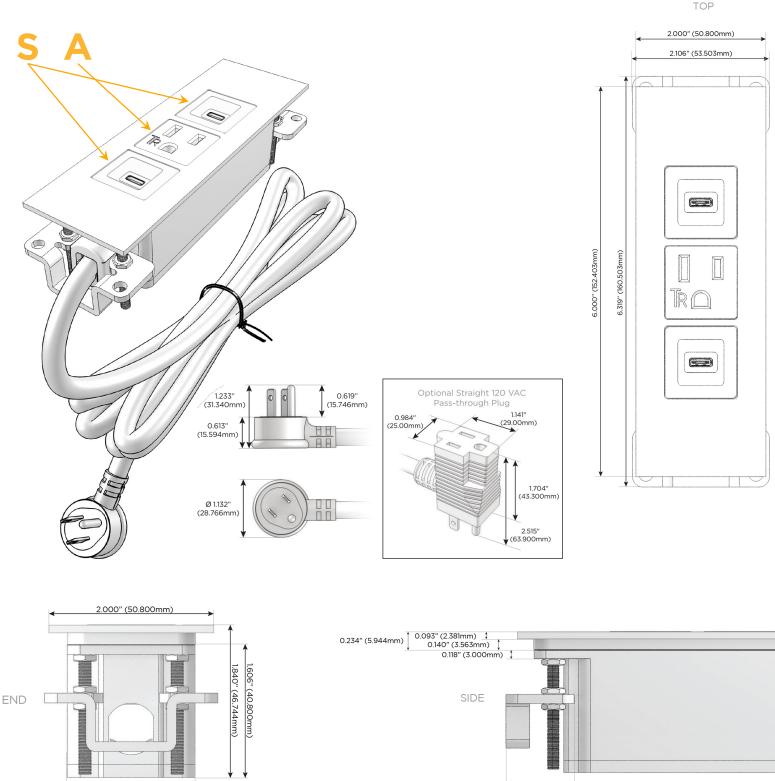

### Module/Port Options:

- A Tamper Resistant AC Receptacle
- E USB-A & USB-C (20W)
- M Double USB-A (Fast Charging Ports 18W)
- H HDMI
- 6 CAT 6
- 12 RJ 12
- X Switched AC
- Y 3-Way Switch (Low Voltage)
- V USB-C (45W High Speed Charging Port)
- S USB-C (25W High Speed Charging Port)
- R Switched AC (Rocker Switch)
- D Dimmer Switch

#### Plug:

Supplied with Low Profile Flat 45° Angle 120 VAC Plug

- **Optional Standard Straight 120 VAC Plug**
- Optional Straight 120 VAC Pass-through Plug

- CLEAN, COMPACT DESIGN
- STREAMLINED
- LOW PROFILE
- SIDE-EXITING CORDS
- PLUG & PLAY
- 6' AC CORD & PLUG (FLAT PLUG STANDARD)
- CUSTOMIZABLE CONFIGURATIONS AND FINISHES
- UL LISTED FOR MOUNTING IN FURNITURE
- 15A

# AC POWER & DATA CONNECTIVITY SOLUTION

M-POWER-3T-SAS-APATP

Specs:

## Modules/Ports:

- S USB-C (25W High Speed Charging Port)
- A Tamper Resistant AC Receptacle

Distributed by

Mormax Company, Inc. 8 Westchester Plaza Elmsford, NY 10523

1.555" (39.503mm)

© 2024 Metro Light & Power, LLC. All rights reserved. US Patent No(s) 10,841,990; 10,847,959; other Patents Pending Metro Light & Power, LLC | 11 Smith St Englewood, NJ 07631 | T: 201-416-4160 | F: 208-979-4613 | info@metrolightandpower.com | www.metrolightandpower.com