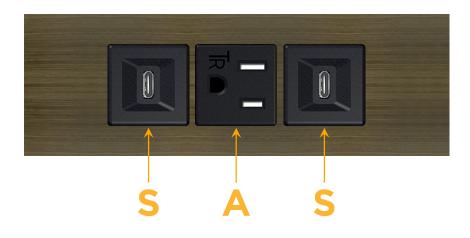

## Modules/Ports:

- S USB-C (25W High Speed Charging Port)
- A Tamper Resistant AC Receptacle

Distributed by

Mormax Company, Inc. 8 Westchester Plaza Elmsford, NY 10523

1.555" (39.503mm)

© 2024 Metro Light & Power, LLC. All rights reserved. US Patent No(s) 10,841,990; 10,847,959; other Patents Pending Metro Light & Power, LLC | 11 Smith St Englewood, NJ 07631 | T: 201-416-4160 | F: 208-979-4613 | info@metrolightandpower.com | www.metrolightandpower.com