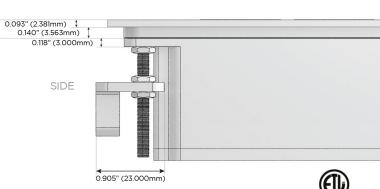

(45W High Speed Charging Port)
- S USB-C (25W High Speed Charging Port)
- R Switched AC (Rocker Switch)
- **D** Dimmer Switch

### Plug:

Supplied with Low Profile Flat 45° Angle 120 VAC Plug

Optional Standard Straight 120 VAC Plug

Optional Straight 120 VAC Pass-through Plug

- CLEAN, COMPACT DESIGN
- STREAMLINED
- LOW PROFILE
- SIDE-EXITING CORDS
- PLUG & PLAY
- 6' AC CORD & PLUG (FLAT PLUG STANDARD)
- CUSTOMIZABLE CONFIGURATIONS AND FINISHES
- ETL LISTED FOR MOUNTING IN FURNITURE
- 15A





### AC POWER & DATA CONNECTIVITY SOLUTION

M-POWER-3T-RD-BZ5STP

# MORMAX

Mormax Company, Inc.

8 Westchester Plaza

Elmsford, NY 10523

Distributed by

914-699-0101

sales@mormax.com
mormax.com

-BZ5STP

Specs:

## **Modules/Ports:**

- R Switched AC (Rocker Switch)
- Dimmer Switch

TOP











0.234" (5.944mm)