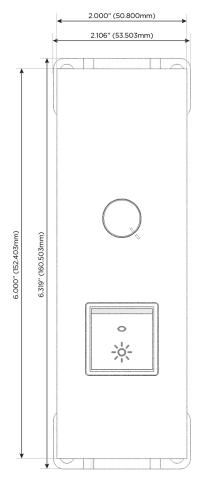

### **Module/Port Options:**

- A Tamper Resistant AC Receptacle
- E USB-A & USB-C (20W)
- M Double USB-A (Fast Charging Ports 18W)
- H HDMI
- 6 CAT 6
- 12 RJ 12
- X Switched AC
- Y 3-Way Switch (Low Voltage)
- V USB-C (45W High Speed Charging Port)
- S USB-C (25W High Speed Charging Port)
- R Switched AC (Rocker Switch)
- **D** Dimmer Switch

## **Modules/Ports:**

- R Switched AC (Rocker Switch)
- Dimmer Switch

TOP

0.234" (5.944mm)