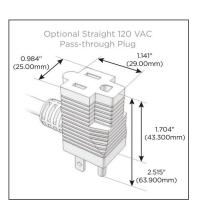

### Plug:

Supplied with Low Profile Flat 45° Angle 120 VAC Plug

Optional Standard Straight 120 VAC Plug

Optional Straight 120 VAC Pass-through Plug

- CLEAN, COMPACT DESIGN
- STREAMLINED
- LOW PROFILE
- SIDE-EXITING CORDS
- PLUG & PLAY
- 6' AC CORD & PLUG (FLAT PLUG STANDARD)
- CUSTOMIZABLE CONFIGURATIONS AND FINISHES
- ETL LISTED FOR MOUNTING IN FURNITURE
- 15A