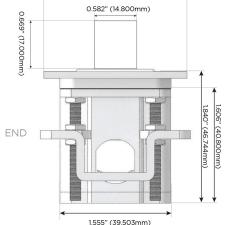

-C (45W High Speed Charging Port)
- S USB-C (25W High Speed Charging Port)
- R Switched AC (Rocker Switch)
- **D** Dimmer Switch

### Plug:

Supplied with Low Profile Flat 45° Angle 120 VAC Plug

Optional Standard Straight 120 VAC Plug

Optional Straight 120 VAC Pass-through Plug

- CLEAN, COMPACT DESIGN
- STREAMLINED
- LOW PROFILE
- SIDE-EXITING CORDS
- PLUG & PLAY
- 6' AC CORD & PLUG (FLAT PLUG STANDARD)
- CUSTOMIZABLE CONFIGURATIONS AND FINISHES
- ETL LISTED FOR MOUNTING IN FURNITURE
- 15A





### AC POWER & DATA CONNECTIVITY SOLUTION

M-POWER-3T-RD-BZ5STP

# MORMAX

Mormax Company, Inc.

8 Westchester Plaza

Elmsford, NY 10523

Distributed by

914-699-0101

sales@mormax.com
mormax.com

-BZ5STP

Specs:

## **Modules/Ports:**

- R Switched AC (Rocker Switch)
- Dimmer Switch

TOP











0.234" (5.944mm)