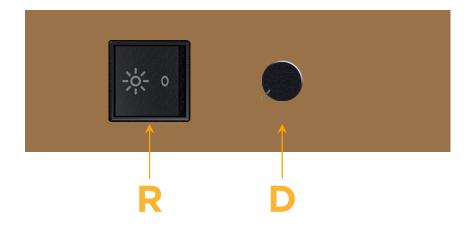

### **Module/Port Options:**

- A Tamper Resistant AC Receptacle
- E USB-A & USB-C (20W)
- M Double USB-A (Fast Charging Ports 18W)
- H HDMI
- 6 CAT 6
- 12 RJ 12
- X Switched AC
- Y 3-Way Switch (Low Voltage)
- V USB-C (45W High Speed Charging Port)
- S USB-C (25W High Speed Charging Port)
- R Switched AC (Rocker Switch)
- **D** Dimmer Switch

## **Modules/Ports:**

- R Switched AC (Rocker Switch)
- Dimmer Switch

TOP

0.234" (5.944mm)