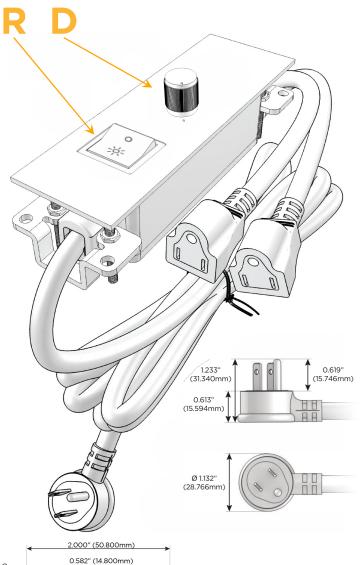

### **Module/Port Options:**

- A Tamper Resistant AC Receptacle
- E USB-A & USB-C (20W)
- M Double USB-A (Fast Charging Ports 18W)
- H HDMI
- 6 CAT 6
- 12 RJ 12
- X Switched AC
- Y 3-Way Switch (Low Voltage)
- V USB-C (45W High Speed Charging Port)
- S USB-C (25W High Speed Charging Port)
- R Switched AC (Rocker Switch)
- **D** Dimmer Switch

### Plug:

Supplied with Low Profile Flat 45° Angle 120 VAC Plug

Optional Standard Straight 120 VAC Plug

Optional Straight 120 VAC Pass-through Plug

- CLEAN, COMPACT DESIGN
- STREAMLINED
- LOW PROFILE
- SIDE-EXITING CORDS
- PLUG & PLAY
- 6' AC CORD & PLUG (FLAT PLUG STANDARD)
- CUSTOMIZABLE CONFIGURATIONS AND FINISHES
- ETL LISTED FOR MOUNTING IN FURNITURE
- 15A

## **Modules/Ports:**

- R Switched AC (Rocker Switch)
- Dimmer Switch

TOP

0.234" (5.944mm)