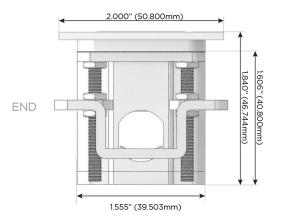

#### AC POWER & DATA CONNECTIVITY SOLUTION

M-POWER-3T-RA6-WTP

## Modules/Ports:

- R Switched AC (Rocker Switch)
- A Tamper Resistant AC Receptacle
- 6 CAT 6

TOP