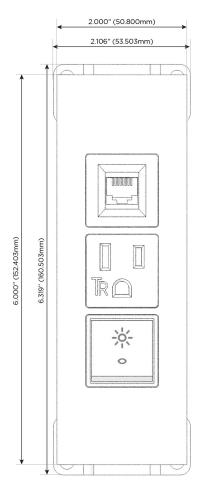

#### **Module/Port Options:**

- A Tamper Resistant AC Receptacle
- E USB-A & USB-C (20W)
- M Double USB-A (Fast Charging Ports 18W)
- H HDMI
- 6 CAT 6
- 12 RJ 12
- X Switched AC
- Y 3-Way Switch (Low Voltage)
- V USB-C (45W High Speed Charging Port)
- S USB-C (25W High Speed Charging Port)
- R Switched AC (Rocker Switch)
- **D** Dimmer Switch

## Modules/Ports:

- R Switched AC (Rocker Switch)
- A Tamper Resistant AC Receptacle
- 6 CAT 6

TOP