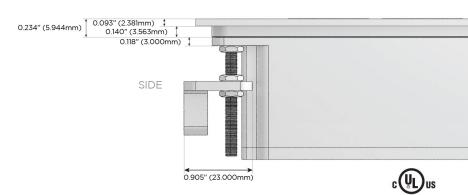

#### AC POWER & DATA CONNECTIVITY SOLUTION

M-POWER-3T-RA6-WTP

## Modules/Ports:

- R Switched AC (Rocker Switch)
- A Tamper Resistant AC Receptacle
- 6 CAT 6

TOP