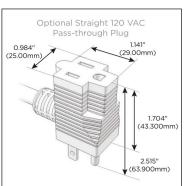

### Plug:

Supplied with Low Profile Flat 45° Angle 120 VAC Plug

Optional Standard Straight 120 VAC Plug

Optional Straight 120 VAC Pass-through Plug

- · CLEAN, COMPACT DESIGN
- STREAMLINED
- LOW PROFILE
- SIDE-EXITING CORDS
- PLUG & PLAY
- 6' AC CORD & PLUG (FLAT PLUG STANDARD)
- CUSTOMIZABLE CONFIGURATIONS AND FINISHES
- UL LISTED FOR MOUNTING IN FURNITURE
- 15A