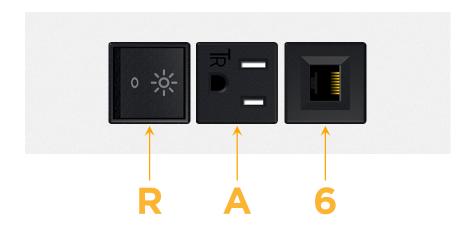

## Modules/Ports:

- R Switched AC (Rocker Switch)
- A Tamper Resistant AC Receptacle
- 6 CAT 6

TOP