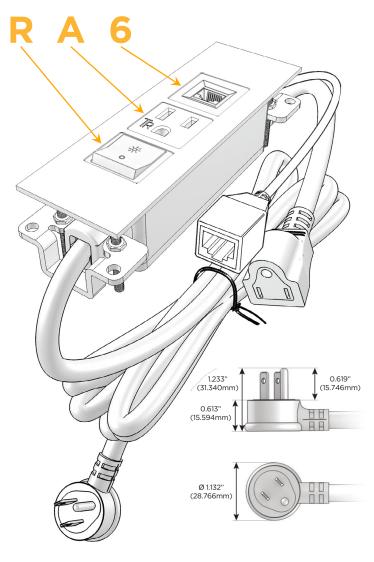

### Plug:

Supplied with Low Profile Flat 45° Angle 120 VAC Plug

Optional Standard Straight 120 VAC Plug

Optional Straight 120 VAC Pass-through Plug

- · CLEAN, COMPACT DESIGN
- STREAMLINED
- LOW PROFILE
- SIDE-EXITING CORDS
- PLUG & PLAY
- 6' AC CORD & PLUG (FLAT PLUG STANDARD)
- CUSTOMIZABLE CONFIGURATIONS AND FINISHES
- UL LISTED FOR MOUNTING IN FURNITURE
- 15A

## Modules/Ports:

- R Switched AC (Rocker Switch)
- A Tamper Resistant AC Receptacle
- 6 CAT 6

TOP