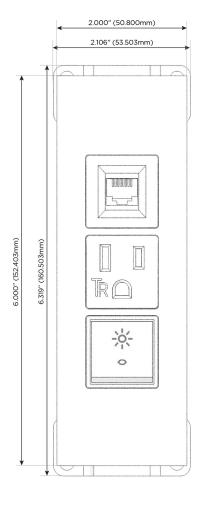

## **Module/Port Options:**

- A Tamper Resistant AC Receptacle
- E USB-A & USB-C (20W)
- M Double USB-A (Fast Charging Ports 18W)
- H HDMI
- 6 CAT 6
- 12 RJ 12
- X Switched AC
- Y 3-Way Switch (Low Voltage)
- V USB-C (45W High Speed Charging Port)
- S USB-C (25W High Speed Charging Port)
- R Switched AC (Rocker Switch)
- **D** Dimmer Switch

# **Modules/Ports:**

- Switched AC (Rocker Switch)
- **Tamper Resistant AC Receptacle**
- CAT 6

TOP