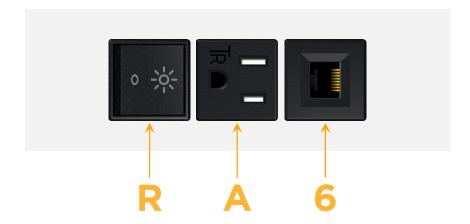

## **Module/Port Options:**

- A Tamper Resistant AC Receptacle
- E USB-A & USB-C (20W)
- M Double USB-A (Fast Charging Ports 18W)
- H HDMI
- 6 CAT 6
- 12 RJ 12
- X Switched AC
- Y 3-Way Switch (Low Voltage)
- V USB-C (45W High Speed Charging Port)
- S USB-C (25W High Speed Charging Port)
- R Switched AC (Rocker Switch)
- **D** Dimmer Switch

# **Modules/Ports:**

- Switched AC (Rocker Switch)
- **Tamper Resistant AC Receptacle**
- CAT 6

TOP