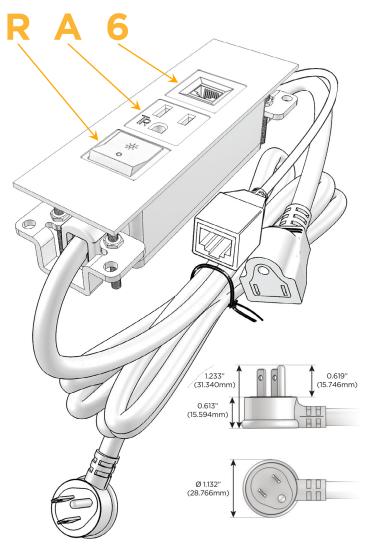

## **Module/Port Options:**

- A Tamper Resistant AC Receptacle
- E USB-A & USB-C (20W)
- M Double USB-A (Fast Charging Ports 18W)
- H HDMI
- 6 CAT 6
- 12 RJ 12
- X Switched AC
- Y 3-Way Switch (Low Voltage)
- V USB-C (45W High Speed Charging Port)
- S USB-C (25W High Speed Charging Port)
- R Switched AC (Rocker Switch)
- **D** Dimmer Switch

## Plug:

Supplied with Low Profile Flat 45° Angle 120 VAC Plug

Optional Standard Straight 120 VAC Plug

Optional Straight 120 VAC Pass-through Plug

- CLEAN, COMPACT DESIGN
- STREAMLINED
- LOW PROFILE
- SIDE-EXITING CORDS
- PLUG & PLAY
- 6' AC CORD & PLUG (FLAT PLUG STANDARD)
- CUSTOMIZABLE CONFIGURATIONS AND FINISHES
- UL LISTED FOR MOUNTING IN FURNITURE
- 15A

# **Modules/Ports:**

- Switched AC (Rocker Switch)
- **Tamper Resistant AC Receptacle**
- CAT 6

TOP