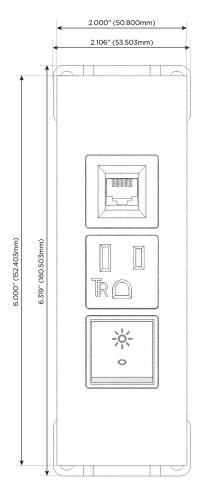

#### Trim Plate Finish: STAINLESS STEEL BRUSHED

Custom Finishes Available

M-POWER-3T-RA6-SS4TP

## Modules/Ports:

- R Switched AC (Rocker Switch)
- A Tamper Resistant AC Receptacle
- 6 CAT 6

TOP