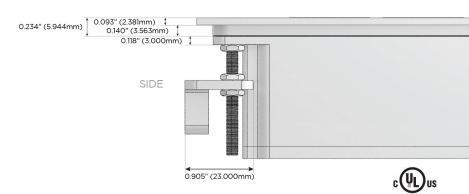

Charging Port)
- S USB-C (25W High Speed Charging Port)
- R Switched AC (Rocker Switch)
- **D** Dimmer Switch

#### Plug:

Supplied with Low Profile Flat 45° Angle 120 VAC Plug

Optional Standard Straight 120 VAC Plug

Optional Straight 120 VAC Pass-through Plug

- CLEAN, COMPACT DESIGN
- STREAMLINED
- LOW PROFILE
- SIDE-EXITING CORDS
- PLUG & PLAY
- 6' AC CORD & PLUG (FLAT PLUG STANDARD)
- CUSTOMIZABLE CONFIGURATIONS AND FINISHES
- UL LISTED FOR MOUNTING IN FURNITURE
- 15A





#### AC POWER & DATA CONNECTIVITY SOLUTION

M-POWER-3T-RA6-SS4TP

Specs:

# Distributed by

MORMAX

Mormax Company, Inc.
8 Westchester Plaza

Elmsford, NY 10523

914-699-0101

sales@mormax.com
mormax.com

## Modules/Ports:

- R Switched AC (Rocker Switch)
- A Tamper Resistant AC Receptacle
- 6 CAT 6

TOP