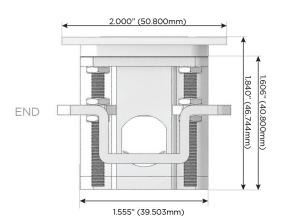

#### Plug:

Supplied with Low Profile Flat 45° Angle 120 VAC Plug

Optional Standard Straight 120 VAC Plug

Optional Straight 120 VAC Pass-through Plug

- CLEAN, COMPACT DESIGN
- STREAMLINED
- LOW PROFILE
- SIDE-EXITING CORDS
- PLUG & PLAY
- 6' AC CORD & PLUG (FLAT PLUG STANDARD)
- CUSTOMIZABLE CONFIGURATIONS AND FINISHES
- UL LISTED FOR MOUNTING IN FURNITURE
- 15A