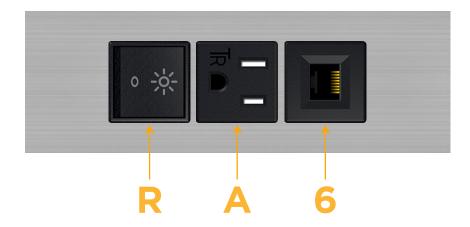

## Modules/Ports:

- R Switched AC (Rocker Switch)
- A Tamper Resistant AC Receptacle
- 6 CAT 6

TOP