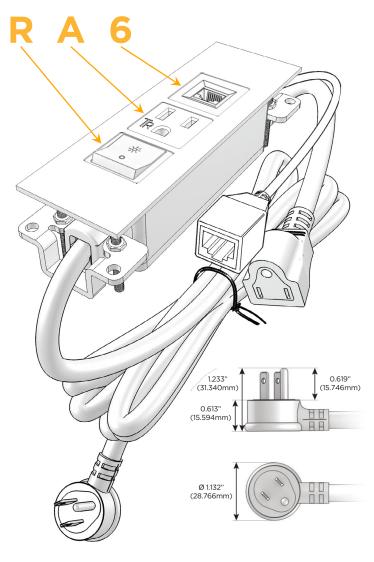

#### Plug:

Supplied with Low Profile Flat 45° Angle 120 VAC Plug

Optional Standard Straight 120 VAC Plug

Optional Straight 120 VAC Pass-through Plug

- CLEAN, COMPACT DESIGN
- STREAMLINED
- LOW PROFILE
- SIDE-EXITING CORDS
- PLUG & PLAY
- 6' AC CORD & PLUG (FLAT PLUG STANDARD)
- CUSTOMIZABLE CONFIGURATIONS AND FINISHES
- UL LISTED FOR MOUNTING IN FURNITURE
- 15A

## Modules/Ports:

- R Switched AC (Rocker Switch)
- A Tamper Resistant AC Receptacle
- 6 CAT 6

TOP