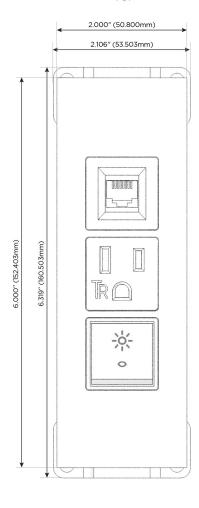

#### Trim Plate Finish: BRUSHED STAINLESS (ABS)

Custom Finishes Available

M-POWER-3T-RA6-SS4ATP

#### **Module/Port Options:**

- A Tamper Resistant AC Receptacle
- E USB-A & USB-C (20W)
- M Double USB-A (Fast Charging Ports 18W)
- H HDMI
- 6 CAT 6
- 12 RJ 12
- X Switched AC
- Y 3-Way Switch (Low Voltage)
- V USB-C (45W High Speed Charging Port)
- S USB-C (25W High Speed Charging Port)
- R Switched AC (Rocker Switch)
- **D** Dimmer Switch

## **Modules/Ports:**

- R Switched AC (Rocker Switch)
- A Tamper Resistant AC Receptacle
- 6 CAT 6

TOP