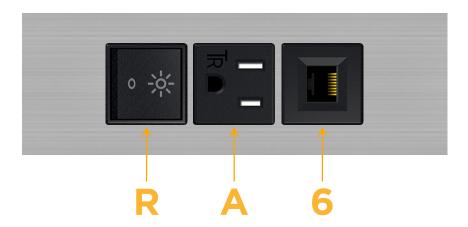

## **Modules/Ports:**

- R Switched AC (Rocker Switch)
- A Tamper Resistant AC Receptacle
- 6 CAT 6

TOP