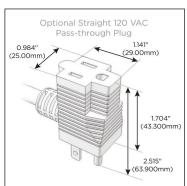

#### Plug:

Supplied with Low Profile Flat 45° Angle 120 VAC Plug

Optional Standard Straight 120 VAC Plug

Optional Straight 120 VAC Pass-through Plug

- CLEAN, COMPACT DESIGN
- STREAMLINED
- LOW PROFILE
- SIDE-EXITING CORDS
- PLUG & PLAY
- 6' AC CORD & PLUG (FLAT PLUG STANDARD)
- CUSTOMIZABLE CONFIGURATIONS AND FINISHES
- UL LISTED FOR MOUNTING IN FURNITURE
- 15A