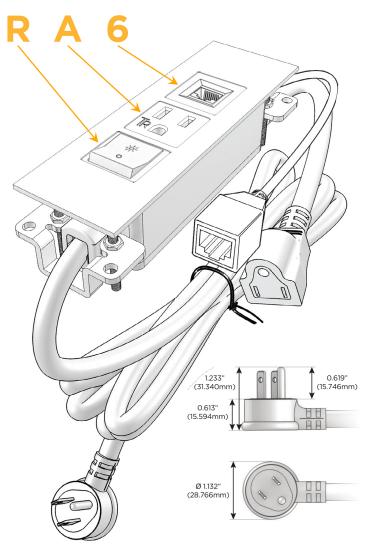

#### **Module/Port Options:**

- A Tamper Resistant AC Receptacle
- E USB-A & USB-C (20W)
- M Double USB-A (Fast Charging Ports 18W)
- H HDMI
- 6 CAT 6
- 12 RJ 12
- X Switched AC
- Y 3-Way Switch (Low Voltage)
- V USB-C (45W High Speed Charging Port)
- S USB-C (25W High Speed Charging Port)
- R Switched AC (Rocker Switch)
- **D** Dimmer Switch

#### Plug:

Supplied with Low Profile Flat 45° Angle 120 VAC Plug

Optional Standard Straight 120 VAC Plug

Optional Straight 120 VAC Pass-through Plug

- CLEAN, COMPACT DESIGN
- STREAMLINED
- LOW PROFILE
- SIDE-EXITING CORDS
- PLUG & PLAY
- 6' AC CORD & PLUG (FLAT PLUG STANDARD)
- CUSTOMIZABLE CONFIGURATIONS AND FINISHES
- UL LISTED FOR MOUNTING IN FURNITURE
- 15A