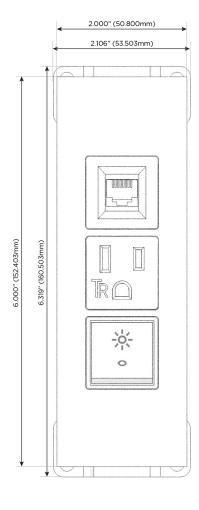

## **Modules/Ports:**

- R Switched AC (Rocker Switch)
- A Tamper Resistant AC Receptacle
- 6 CAT 6

TOP