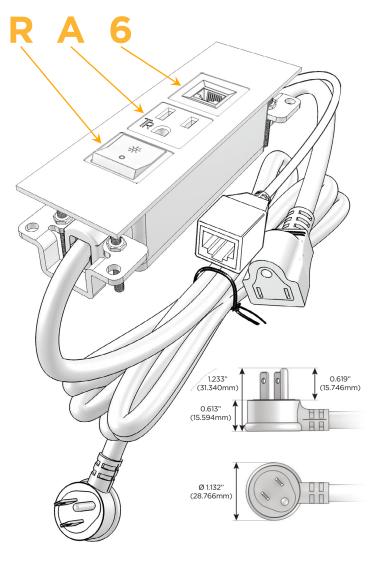

#### Plug:

Supplied with Low Profile Flat 45° Angle 120 VAC

Optional Standard Straight 120 VAC Plug

Optional Straight 120 VAC Pass-through Plug

- CLEAN, COMPACT DESIGN
- **STREAMLINED**
- LOW PROFILE
- SIDE-EXITING CORDS
- **PLUG & PLAY**
- 6' AC CORD & PLUG (FLAT PLUG STANDARD)
- **CUSTOMIZABLE CONFIGURATIONS AND FINISHES**
- **UL LISTED FOR MOUNTING IN FURNITURE**
- 15A

## **Modules/Ports:**

- R Switched AC (Rocker Switch)
- A Tamper Resistant AC Receptacle
- 6 CAT 6

TOP