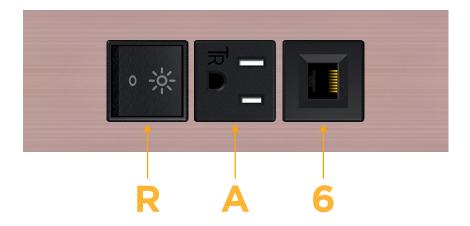

## **Modules/Ports:**

- R Switched AC (Rocker Switch)
- A Tamper Resistant AC Receptacle
- 6 CAT 6

TOP