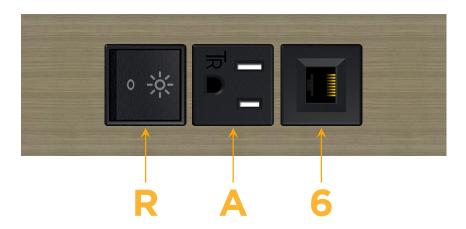

## **Modules/Ports:**

- R Switched AC (Rocker Switch)
- A Tamper Resistant AC Receptacle
- 6 CAT 6

TOP