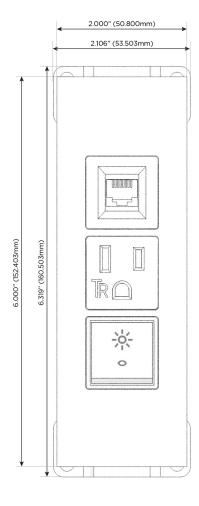

## **Modules/Ports:**

- R Switched AC (Rocker Switch)
- A Tamper Resistant AC Receptacle
- 6 CAT 6

TOP