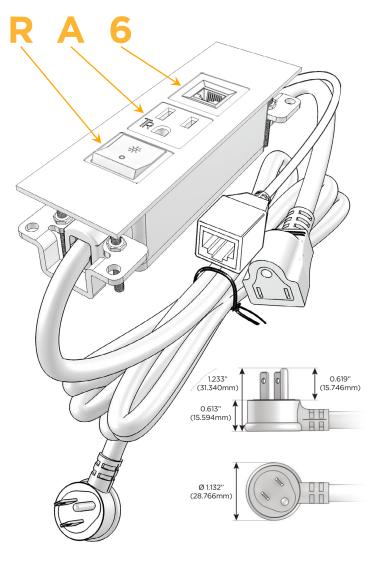

#### AC POWER & DATA CONNECTIVITY SOLUTION

M-POWER-3T-RA6-BZ5AATP

Distributed by

Mormax Company, Inc.

914-699-0101 sales@mormax.com

mormax.com

8 Westchester Plaza Elmsford, NY 10523

Metro Light & Power's line of power & data solutions offers sophisticated design elements combined with greater ease of installation. Streamlined and low-profile, enhanced by side-exiting cords, our outlets advance the industry with their cutting edge look and feel. We believe flexibility is key, and we provide a variety of mounting options, including the ability to mount in limited spaces. Our outlets are available in many finishes and configurations, in addition to a custom color and finish capability for our clients.

#### Plug:

Supplied with Low Profile Flat 45° Angle 120 VAC

Optional Standard Straight 120 VAC Plug

Optional Straight 120 VAC Pass-through Plug

- CLEAN, COMPACT DESIGN
- **STREAMLINED**
- LOW PROFILE
- SIDE-EXITING CORDS
- **PLUG & PLAY**
- 6' AC CORD & PLUG (FLAT PLUG STANDARD)
- **CUSTOMIZABLE CONFIGURATIONS AND FINISHES**
- **UL LISTED FOR MOUNTING IN FURNITURE**
- 15A

## **Modules/Ports:**

- R Switched AC (Rocker Switch)
- A Tamper Resistant AC Receptacle
- 6 CAT 6

TOP