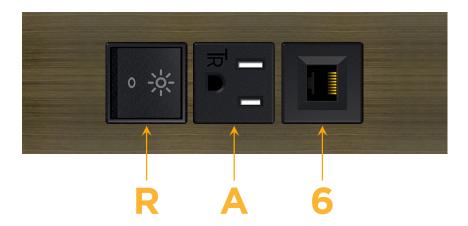

## **Modules/Ports:**

- Switched AC (Rocker Switch)
- **Tamper Resistant AC Receptacle**
- CAT 6

TOP