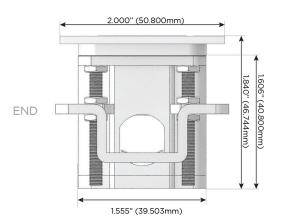

#### Plug:

Supplied with Low Profile Flat 45° Angle 120 VAC

Optional Standard Straight 120 VAC Plug

Optional Straight 120 VAC Pass-through Plug

- CLEAN, COMPACT DESIGN
- **STREAMLINED**
- LOW PROFILE
- SIDE-EXITING CORDS
- **PLUG & PLAY**
- 6' AC CORD & PLUG (FLAT PLUG STANDARD)
- **CUSTOMIZABLE CONFIGURATIONS AND FINISHES**
- **UL LISTED FOR MOUNTING IN FURNITURE**
- 15A