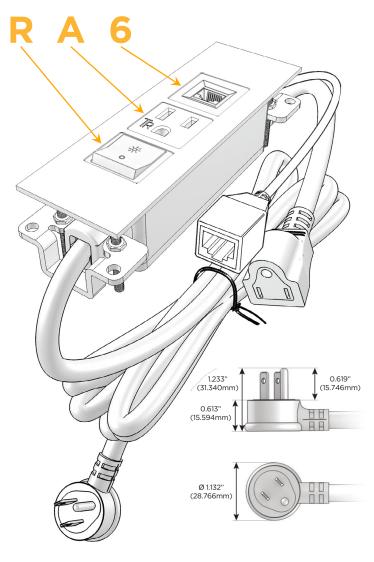

#### **Module/Port Options:**

- **Tamper Resistant AC Receptacle**
- USB-A & USB-C (20W)
- Double USB-A (Fast Charging Ports 18W)
- **HDMI**
- CAT 6
- 12 RJ 12
- X Switched AC
- 3-Way Switch (Low Voltage)
- V USB-C (45W High Speed Charging Port)
- USB-C (25W High Speed Charging Port)
- R Switched AC (Rocker Switch)
- D Dimmer Switch

#### Plug:

Supplied with Low Profile Flat 45° Angle 120 VAC

Optional Standard Straight 120 VAC Plug

Optional Straight 120 VAC Pass-through Plug

- CLEAN, COMPACT DESIGN
- **STREAMLINED**
- LOW PROFILE
- SIDE-EXITING CORDS
- **PLUG & PLAY**
- 6' AC CORD & PLUG (FLAT PLUG STANDARD)
- **CUSTOMIZABLE CONFIGURATIONS AND FINISHES**
- **UL LISTED FOR MOUNTING IN FURNITURE**
- 15A

## **Modules/Ports:**

- Switched AC (Rocker Switch)
- **Tamper Resistant AC Receptacle**
- CAT 6

TOP