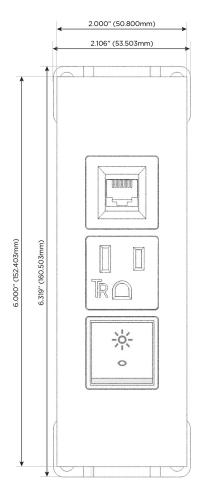

#### **Module/Port Options:**

- **Tamper Resistant AC Receptacle**
- USB-A & USB-C (20W)
- Double USB-A (Fast Charging Ports 18W)
- **HDMI**
- CAT 6
- 12 RJ 12
- X Switched AC
- 3-Way Switch (Low Voltage)
- V USB-C (45W High Speed Charging Port)
- USB-C (25W High Speed Charging Port)
- R Switched AC (Rocker Switch)
- D Dimmer Switch

## **Modules/Ports:**

- Switched AC (Rocker Switch)
- **Tamper Resistant AC Receptacle**
- CAT 6

TOP