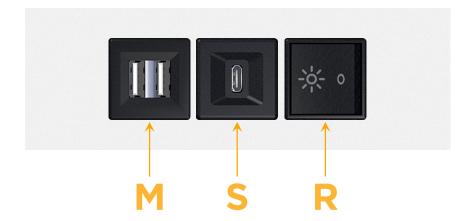

## Modules/Ports:

- M Double USB-A (Fast Charging Ports 18W)
- S USB-C (25W High Speed Charging Port)
- R Switched AC (Rocker Switch)

TOP