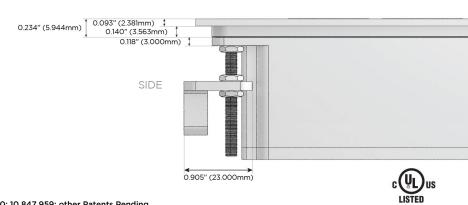

ing Port)
- R Switched AC (Rocker Switch)
- **D** Dimmer Switch

#### Plug:

Supplied with Low Profile Flat 45° Angle 120 VAC Plug

Optional Standard Straight 120 VAC Plug

Optional Straight 120 VAC Pass-through Plug

- CLEAN, COMPACT DESIGN
- STREAMLINED
- LOW PROFILE
- SIDE-EXITING CORDS
- PLUG & PLAY
- 6' AC CORD & PLUG (FLAT PLUG STANDARD)
- CUSTOMIZABLE CONFIGURATIONS AND FINISHES
- UL LISTED FOR MOUNTING IN FURNITURE
- 15A





#### AC POWER & DATA CONNECTIVITY SOLUTION

M-POWER-3T-MSR-WTP

# MORMAX

Mormax Company, Inc.

Distributed by

<u>&</u>

914-699-0101

8 Westchester Plaza Elmsford, NY 10523

sales@mormax.com mormax.com

Specs:

## Modules/Ports:

- M Double USB-A (Fast Charging Ports 18W)
- S USB-C (25W High Speed Charging Port)
- R Switched AC (Rocker Switch)

TOP