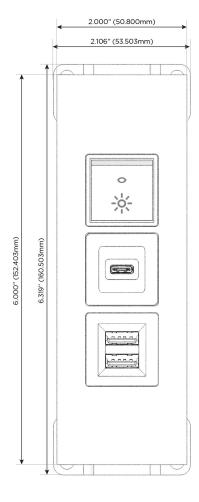

## Modules/Ports:

- M Double USB-A (Fast Charging Ports 18W)
- S USB-C (25W High Speed Charging Port)
- R Switched AC (Rocker Switch)

TOP