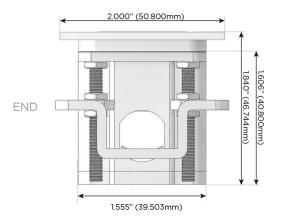

rging Port)
- R Switched AC (Rocker Switch)
- **D** Dimmer Switch

#### Plug:

Supplied with Low Profile Flat 45° Angle 120 VAC Plug

Optional Standard Straight 120 VAC Plug

Optional Straight 120 VAC Pass-through Plug

- CLEAN, COMPACT DESIGN
- STREAMLINED
- LOW PROFILE
- SIDE-EXITING CORDS
- PLUG & PLAY
- 6' AC CORD & PLUG (FLAT PLUG STANDARD)
- CUSTOMIZABLE CONFIGURATIONS AND FINISHES
- UL LISTED FOR MOUNTING IN FURNITURE
- 15A





#### AC POWER & DATA CONNECTIVITY SOLUTION

M-POWER-3T-MSR-WTP

# MORMAX

Mormax Company, Inc.

Distributed by

<u>&</u>

914-699-0101

8 Westchester Plaza Elmsford, NY 10523

sales@mormax.com mormax.com

Specs:

## Modules/Ports:

- M Double USB-A (Fast Charging Ports 18W)
- S USB-C (25W High Speed Charging Port)
- R Switched AC (Rocker Switch)

TOP