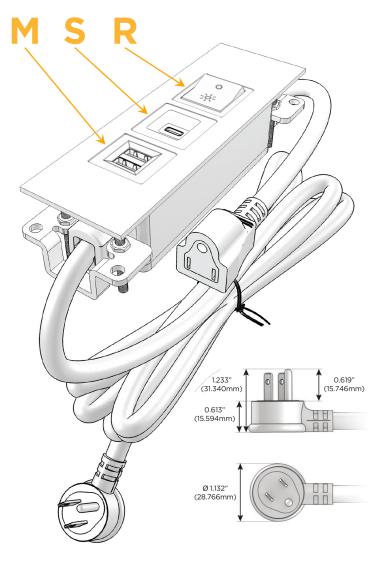

#### Plug:

Supplied with Low Profile Flat 45° Angle 120 VAC Plug

Optional Standard Straight 120 VAC Plug

Optional Straight 120 VAC Pass-through Plug

- CLEAN, COMPACT DESIGN
- STREAMLINED
- LOW PROFILE
- SIDE-EXITING CORDS
- PLUG & PLAY
- 6' AC CORD & PLUG (FLAT PLUG STANDARD)
- CUSTOMIZABLE CONFIGURATIONS AND FINISHES
- UL LISTED FOR MOUNTING IN FURNITURE
- 15A

## Modules/Ports:

- M Double USB-A (Fast Charging Ports 18W)
- S USB-C (25W High Speed Charging Port)
- R Switched AC (Rocker Switch)

TOP