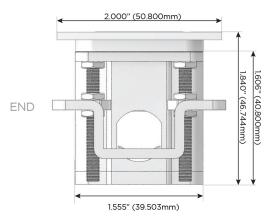

ing Port)
- R Switched AC (Rocker Switch)
- D Dimmer Switch

# Plug:

Supplied with Low Profile Flat 45° Angle 120 VAC

Optional Standard Straight 120 VAC Plug

Optional Straight 120 VAC Pass-through Plug

- CLEAN, COMPACT DESIGN
- **STREAMLINED**
- LOW PROFILE
- SIDE-EXITING CORDS
- **PLUG & PLAY**
- 6' AC CORD & PLUG (FLAT PLUG STANDARD)
- **CUSTOMIZABLE CONFIGURATIONS AND FINISHES**
- **UL LISTED FOR MOUNTING IN FURNITURE**
- 15A





### AC POWER & DATA CONNECTIVITY SOLUTION

M-POWER-3T-MSR-WATP

Specs:

# MORMAX

Mormax Company, Inc.

8 Westchester Plaza

Elmsford, NY 10523

Distributed by

<u>&</u>

914-699-0101

sales@mormax.com
mormax.com

Modules/Ports:

- M Double USB-A (Fast Charging Ports 18W)
- S USB-C (25W High Speed Charging Port)
- R Switched AC (Rocker Switch)

TOP