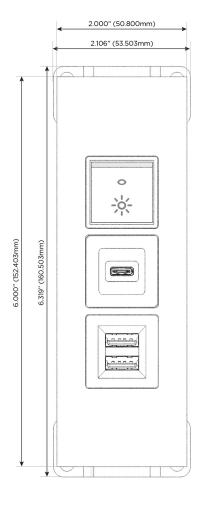

### AC POWER & DATA CONNECTIVITY SOLUTION

M-POWER-3T-MSR-WATP

Specs:

Modules/Ports:

- M Double USB-A (Fast Charging Ports 18W)
- S USB-C (25W High Speed Charging Port)
- R Switched AC (Rocker Switch)

TOP