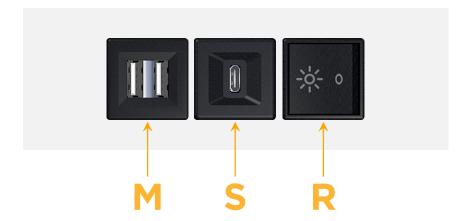

Modules/Ports:

- M Double USB-A (Fast Charging Ports 18W)
- S USB-C (25W High Speed Charging Port)
- R Switched AC (Rocker Switch)

TOP