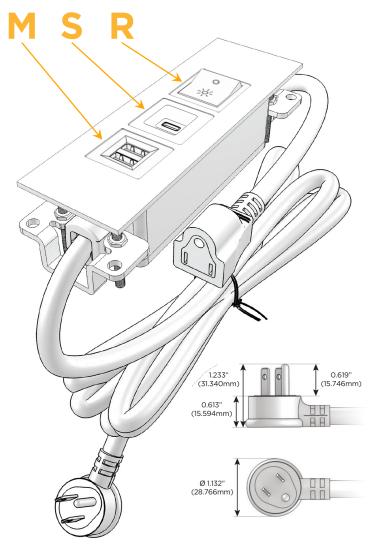

#### AC POWER & DATA CONNECTIVITY SOLUTION

M-POWER-3T-MSR-WATP

Distributed by

Mormax Company, Inc. 8 Westchester Plaza

Elmsford, NY 10523

914-699-0101

sales@mormax.com mormax.com

Metro Light & Power's line of power & data solutions offers sophisticated design elements combined with greater ease of installation. Streamlined and low-profile, enhanced by side-exiting cords, our outlets advance the industry with their cutting edge look and feel. We believe flexibility is key, and we provide a variety of mounting options, including the ability to mount in limited spaces. Our outlets are available in many finishes and configurations, in addition to a custom color and finish capability for our clients.

# Plug:

Supplied with Low Profile Flat 45° Angle 120 VAC

Optional Standard Straight 120 VAC Plug

Optional Straight 120 VAC Pass-through Plug

- CLEAN, COMPACT DESIGN
- **STREAMLINED**
- LOW PROFILE
- SIDE-EXITING CORDS
- **PLUG & PLAY**
- 6' AC CORD & PLUG (FLAT PLUG STANDARD)
- **CUSTOMIZABLE CONFIGURATIONS AND FINISHES**
- **UL LISTED FOR MOUNTING IN FURNITURE**
- 15A

Modules/Ports:

- M Double USB-A (Fast Charging Ports 18W)
- S USB-C (25W High Speed Charging Port)
- R Switched AC (Rocker Switch)

TOP