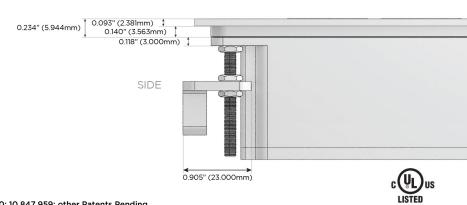

g Port)
- R Switched AC (Rocker Switch)
- D Dimmer Switch

# Plug:

Supplied with Low Profile Flat 45° Angle 120 VAC

Optional Standard Straight 120 VAC Plug

Optional Straight 120 VAC Pass-through Plug

- CLEAN, COMPACT DESIGN
- **STREAMLINED**
- LOW PROFILE
- SIDE-EXITING CORDS
- **PLUG & PLAY**
- 6' AC CORD & PLUG (FLAT PLUG STANDARD)
- **CUSTOMIZABLE CONFIGURATIONS AND FINISHES**
- **UL LISTED FOR MOUNTING IN FURNITURE**
- 15A





### AC POWER & DATA CONNECTIVITY SOLUTION

M-POWER-3T-MSR-WATP

Specs:

# MORMAX

Mormax Company, Inc.

8 Westchester Plaza

Elmsford, NY 10523

Distributed by

<u>&</u>

914-699-0101

sales@mormax.com
mormax.com

Modules/Ports:

- M Double USB-A (Fast Charging Ports 18W)
- S USB-C (25W High Speed Charging Port)
- R Switched AC (Rocker Switch)

TOP