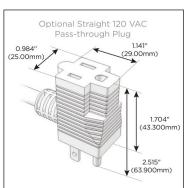

# Plug:

Supplied with Low Profile Flat 45° Angle 120 VAC

Optional Standard Straight 120 VAC Plug

Optional Straight 120 VAC Pass-through Plug

- CLEAN, COMPACT DESIGN
- **STREAMLINED**
- LOW PROFILE
- SIDE-EXITING CORDS
- **PLUG & PLAY**
- 6' AC CORD & PLUG (FLAT PLUG STANDARD)
- **CUSTOMIZABLE CONFIGURATIONS AND FINISHES**
- **UL LISTED FOR MOUNTING IN FURNITURE**
- 15A