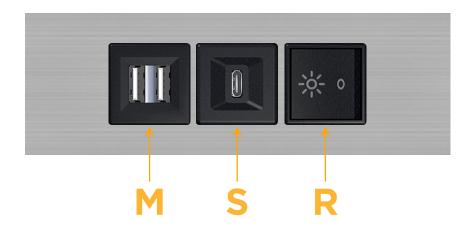

#### **Module/Port Options:**

- A Tamper Resistant AC Receptacle
- E USB-A & USB-C (20W)
- M Double USB-A (Fast Charging Ports 18W)
- H HDMI
- 6 CAT 6
- 12 RJ 12
- X Switched AC
- Y 3-Way Switch (Low Voltage)
- V USB-C (45W High Speed Charging Port)
- S USB-C (25W High Speed Charging Port)
- R Switched AC (Rocker Switch)
- **D** Dimmer Switch

I-MSK-5541P

Specs: Modules/Ports:

- M Double USB-A (Fast Charging Ports 18W)
- S USB-C (25W High Speed Charging Port)
- R Switched AC (Rocker Switch)

TOP