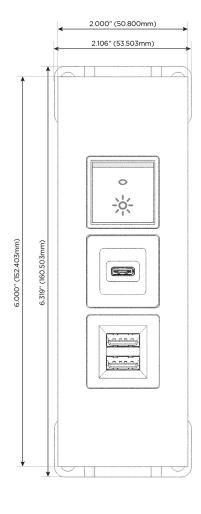

#### **Module/Port Options:**

- A Tamper Resistant AC Receptacle
- E USB-A & USB-C (20W)
- M Double USB-A (Fast Charging Ports 18W)
- H HDMI
- 6 CAT 6
- 12 RJ 12
- X Switched AC
- Y 3-Way Switch (Low Voltage)
- V USB-C (45W High Speed Charging Port)
- S USB-C (25W High Speed Charging Port)
- R Switched AC (Rocker Switch)
- **D** Dimmer Switch

I-MSK-5541P

Specs: Modules/Ports:

- M Double USB-A (Fast Charging Ports 18W)
- S USB-C (25W High Speed Charging Port)
- R Switched AC (Rocker Switch)

TOP