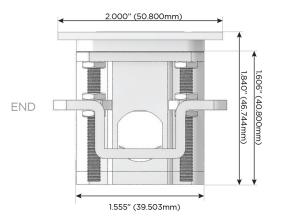

#### Plug:

Supplied with Low Profile Flat 45° Angle 120 VAC Plug

Optional Standard Straight 120 VAC Plug

Optional Straight 120 VAC Pass-through Plug

- CLEAN, COMPACT DESIGN
- STREAMLINED
- LOW PROFILE
- SIDE-EXITING CORDS
- PLUG & PLAY
- 6' AC CORD & PLUG (FLAT PLUG STANDARD)
- CUSTOMIZABLE CONFIGURATIONS AND FINISHES
- UL LISTED FOR MOUNTING IN FURNITURE
- 15A