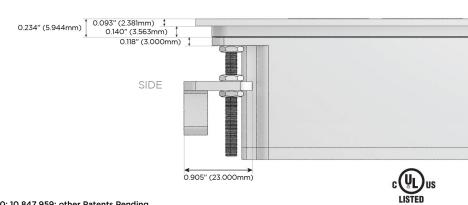

#### Plug:

Supplied with Low Profile Flat 45° Angle 120 VAC Plug

Optional Standard Straight 120 VAC Plug

Optional Straight 120 VAC Pass-through Plug

- CLEAN, COMPACT DESIGN
- STREAMLINED
- LOW PROFILE
- SIDE-EXITING CORDS
- PLUG & PLAY
- 6' AC CORD & PLUG (FLAT PLUG STANDARD)
- CUSTOMIZABLE CONFIGURATIONS AND FINISHES
- UL LISTED FOR MOUNTING IN FURNITURE
- 15A