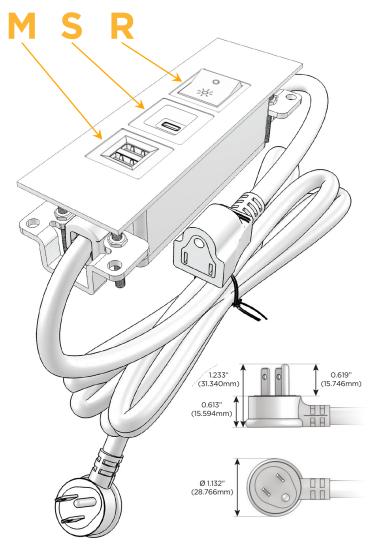

#### **Module/Port Options:**

- A Tamper Resistant AC Receptacle
- E USB-A & USB-C (20W)
- M Double USB-A (Fast Charging Ports 18W)
- H HDMI
- 6 CAT 6
- 12 RJ 12
- X Switched AC
- Y 3-Way Switch (Low Voltage)
- V USB-C (45W High Speed Charging Port)
- S USB-C (25W High Speed Charging Port)
- R Switched AC (Rocker Switch)
- **D** Dimmer Switch

#### Plug:

Supplied with Low Profile Flat 45° Angle 120 VAC Plug

Optional Standard Straight 120 VAC Plug

Optional Straight 120 VAC Pass-through Plug

- CLEAN, COMPACT DESIGN
- STREAMLINED
- LOW PROFILE
- SIDE-EXITING CORDS
- PLUG & PLAY
- 6' AC CORD & PLUG (FLAT PLUG STANDARD)
- CUSTOMIZABLE CONFIGURATIONS AND FINISHES
- UL LISTED FOR MOUNTING IN FURNITURE
- 15A

I-MSK-5541P

Specs: Modules/Ports:

- M Double USB-A (Fast Charging Ports 18W)
- S USB-C (25W High Speed Charging Port)
- R Switched AC (Rocker Switch)

TOP