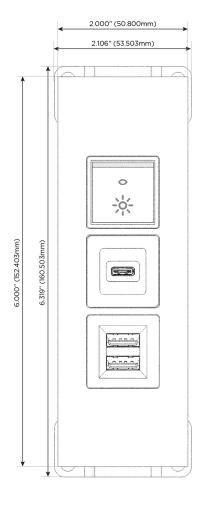

## **Module/Port Options:**

- **Tamper Resistant AC Receptacle**
- USB-A & USB-C (20W)
- Double USB-A (Fast Charging Ports 18W)
- **HDMI**
- CAT 6
- 12 RJ 12
- X Switched AC
- 3-Way Switch (Low Voltage)
- V USB-C (45W High Speed Charging Port)
- USB-C (25W High Speed Charging Port)
- R Switched AC (Rocker Switch)
- D Dimmer Switch

Specs: Modules/Ports:

- M Double USB-A (Fast Charging Ports 18W)
- S USB-C (25W High Speed Charging Port)
- R Switched AC (Rocker Switch)

TOP