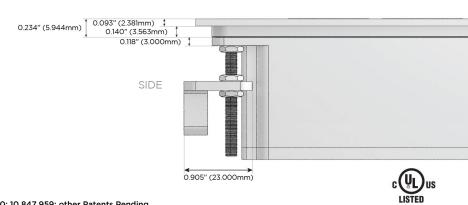

## Plug:

Supplied with Low Profile Flat 45° Angle 120 VAC

Optional Standard Straight 120 VAC Plug

Optional Straight 120 VAC Pass-through Plug

- CLEAN, COMPACT DESIGN
- **STREAMLINED**
- LOW PROFILE
- SIDE-EXITING CORDS
- **PLUG & PLAY**
- 6' AC CORD & PLUG (FLAT PLUG STANDARD)
- **CUSTOMIZABLE CONFIGURATIONS AND FINISHES**
- **UL LISTED FOR MOUNTING IN FURNITURE**
- 15A