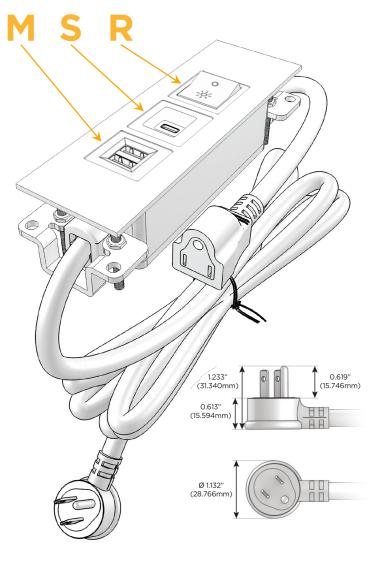

## Plug:

Supplied with Low Profile Flat 45° Angle 120 VAC

Optional Standard Straight 120 VAC Plug

Optional Straight 120 VAC Pass-through Plug

- CLEAN, COMPACT DESIGN
- **STREAMLINED**
- LOW PROFILE
- SIDE-EXITING CORDS
- **PLUG & PLAY**
- 6' AC CORD & PLUG (FLAT PLUG STANDARD)
- **CUSTOMIZABLE CONFIGURATIONS AND FINISHES**
- **UL LISTED FOR MOUNTING IN FURNITURE**
- 15A

Specs: Modules/Ports:

- M Double USB-A (Fast Charging Ports 18W)
- S USB-C (25W High Speed Charging Port)
- R Switched AC (Rocker Switch)

TOP