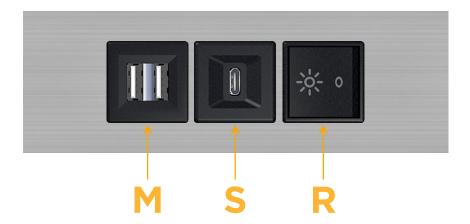

Specs: Modules/Ports:

- M Double USB-A (Fast Charging Ports 18W)
- S USB-C (25W High Speed Charging Port)
- R Switched AC (Rocker Switch)

TOP