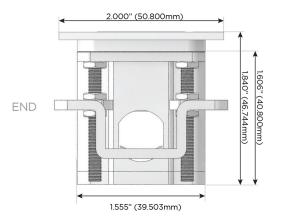

## Plug:

Supplied with Low Profile Flat 45° Angle 120 VAC

Optional Standard Straight 120 VAC Plug

Optional Straight 120 VAC Pass-through Plug

- CLEAN, COMPACT DESIGN
- **STREAMLINED**
- LOW PROFILE
- SIDE-EXITING CORDS
- **PLUG & PLAY**
- 6' AC CORD & PLUG (FLAT PLUG STANDARD)
- **CUSTOMIZABLE CONFIGURATIONS AND FINISHES**
- **UL LISTED FOR MOUNTING IN FURNITURE**
- 15A