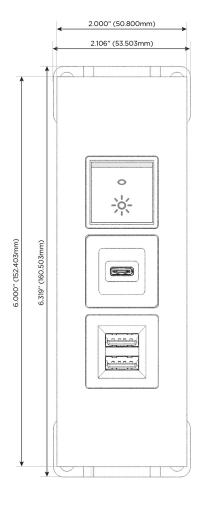

# Modules/Ports:

- M Double USB-A (Fast Charging Ports 18W)
- S USB-C (25W High Speed Charging Port)
- R Switched AC (Rocker Switch)

TOP