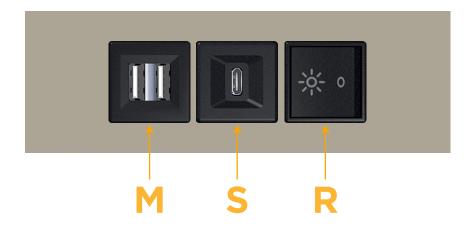

# Modules/Ports:

- M Double USB-A (Fast Charging Ports 18W)
- S USB-C (25W High Speed Charging Port)
- R Switched AC (Rocker Switch)

TOP