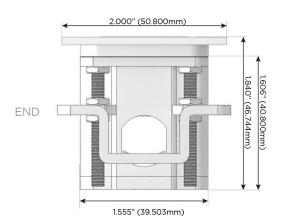

peed Charging Port)
- R Switched AC (Rocker Switch)
- D Dimmer Switch

### Plug:

Supplied with Low Profile Flat 45° Angle 120 VAC

Optional Standard Straight 120 VAC Plug

Optional Straight 120 VAC Pass-through Plug

- CLEAN, COMPACT DESIGN
- **STREAMLINED**
- LOW PROFILE
- SIDE-EXITING CORDS
- **PLUG & PLAY**
- 6' AC CORD & PLUG (FLAT PLUG STANDARD)
- **CUSTOMIZABLE CONFIGURATIONS AND FINISHES**
- **UL LISTED FOR MOUNTING IN FURNITURE**
- 15A





### AC POWER & DATA CONNECTIVITY SOLUTION

M-POWER-3T-MSR-SATP

Specs:

# Distributed by



Mormax Company, Inc.
8 Westchester Plaza

Elmsford, NY 10523

8

914-699-0101

sales@mormax.com
mormax.com

# Modules/Ports:

- M Double USB-A (Fast Charging Ports 18W)
- S USB-C (25W High Speed Charging Port)
- R Switched AC (Rocker Switch)

TOP