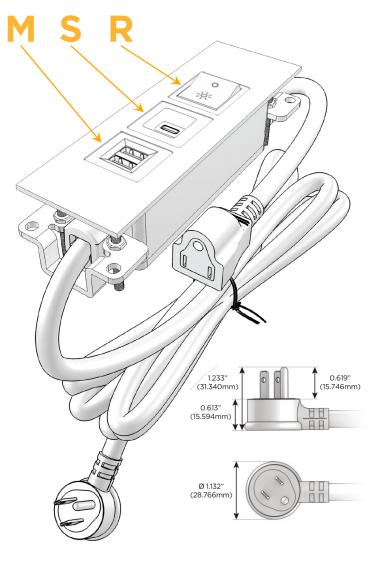

# Modules/Ports:

- M Double USB-A (Fast Charging Ports 18W)
- S USB-C (25W High Speed Charging Port)
- R Switched AC (Rocker Switch)

TOP