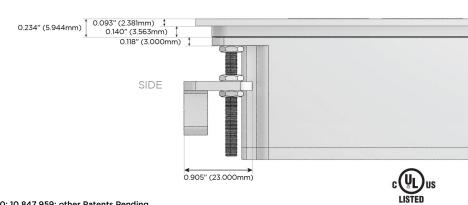

ed Charging Port)
- R Switched AC (Rocker Switch)
- D Dimmer Switch

### Plug:

Supplied with Low Profile Flat 45° Angle 120 VAC

Optional Standard Straight 120 VAC Plug

Optional Straight 120 VAC Pass-through Plug

- CLEAN, COMPACT DESIGN
- **STREAMLINED**
- LOW PROFILE
- SIDE-EXITING CORDS
- **PLUG & PLAY**
- 6' AC CORD & PLUG (FLAT PLUG STANDARD)
- **CUSTOMIZABLE CONFIGURATIONS AND FINISHES**
- **UL LISTED FOR MOUNTING IN FURNITURE**
- 15A





### AC POWER & DATA CONNECTIVITY SOLUTION

M-POWER-3T-MSR-SATP

Specs:

# Distributed by



Mormax Company, Inc.
8 Westchester Plaza

Elmsford, NY 10523

8

914-699-0101

sales@mormax.com
mormax.com

# Modules/Ports:

- M Double USB-A (Fast Charging Ports 18W)
- S USB-C (25W High Speed Charging Port)
- R Switched AC (Rocker Switch)

TOP