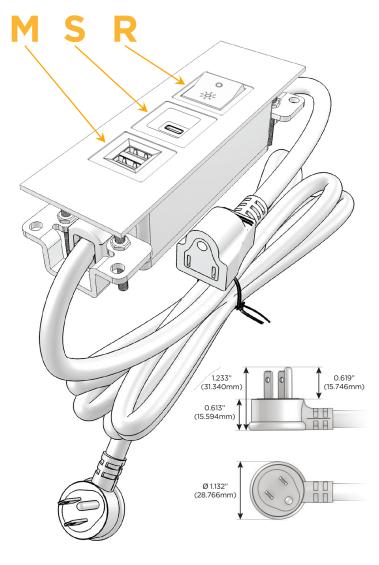

### Plug:

Supplied with Low Profile Flat 45° Angle 120 VAC Plug

Optional Standard Straight 120 VAC Plug

Optional Straight 120 VAC Pass-through Plug

- · CLEAN, COMPACT DESIGN
- STREAMLINED
- LOW PROFILE
- SIDE-EXITING CORDS
- PLUG & PLAY
- 6' AC CORD & PLUG (FLAT PLUG STANDARD)
- CUSTOMIZABLE CONFIGURATIONS AND FINISHES
- UL LISTED FOR MOUNTING IN FURNITURE
- 15A

#### Specs: **Modules/Ports:**

- Double USB-A (Fast Charging Ports 18W)
- USB-C (25W High Speed Charging Port)
- Switched AC (Rocker Switch)

TOP