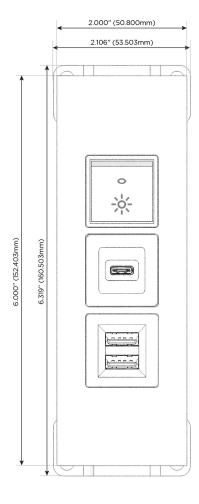

#### Specs: **Modules/Ports:**

- Double USB-A (Fast Charging Ports 18W)
- USB-C (25W High Speed Charging Port)
- Switched AC (Rocker Switch)

TOP