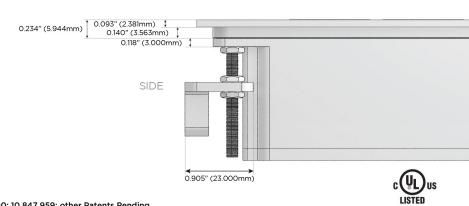

### AC POWER & DATA CONNECTIVITY SOLUTION

M-POWER-3T-MSR-S3ATP

#### Specs: **Modules/Ports:**

- Double USB-A (Fast Charging Ports 18W)
- USB-C (25W High Speed Charging Port)
- Switched AC (Rocker Switch)

TOP