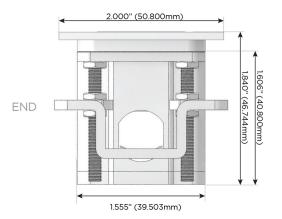

#### Specs: **Modules/Ports:**

- Double USB-A (Fast Charging Ports 18W)
- USB-C (25W High Speed Charging Port)
- Switched AC (Rocker Switch)

TOP