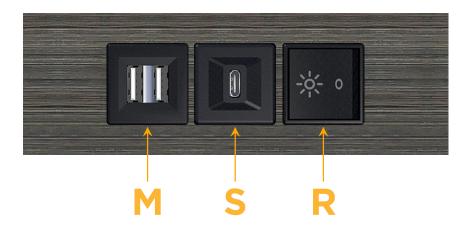

### **Module/Port Options:**

- A Tamper Resistant AC Receptacle
- E USB-A & USB-C (20W)
- M Double USB-A (Fast Charging Ports 18W)
- H HDMI
- 6 CAT 6
- 12 RJ 12
- X Switched AC
- Y 3-Way Switch (Low Voltage)
- V USB-C (45W High Speed Charging Port)
- S USB-C (25W High Speed Charging Port)
- R Switched AC (Rocker Switch)
- Dimmer Switch

#### Specs: **Modules/Ports:**

- Double USB-A (Fast Charging Ports 18W)
- USB-C (25W High Speed Charging Port)
- Switched AC (Rocker Switch)

TOP