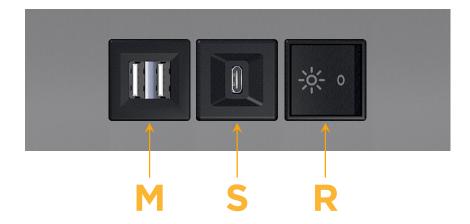

### **Module/Port Options:**

- A Tamper Resistant AC Receptacle
- E USB-A & USB-C (20W)
- M Double USB-A (Fast Charging Ports 18W)
- H HDMI
- 6 CAT 6
- 12 RJ 12
- X Switched AC
- Y 3-Way Switch (Low Voltage)
- V USB-C (45W High Speed Charging Port)
- S USB-C (25W High Speed Charging Port)
- R Switched AC (Rocker Switch)
- **D** Dimmer Switch

# Distributed by

Mormax Company, Inc.
8 Westchester Plaza

Elmsford, NY 10523

**&**<

914-699-0101

sales@mormax.com
mormax.com

Modules/Ports:

- M Double USB-A (Fast Charging Ports 18W)
- S USB-C (25W High Speed Charging Port)
- R Switched AC (Rocker Switch)