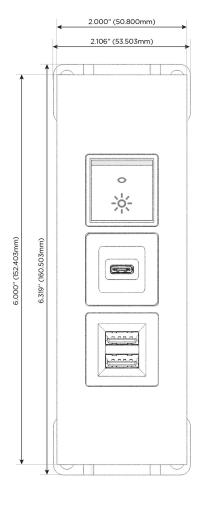

### AC POWER & DATA CONNECTIVITY SOLUTION

M-POWER-3T-MSR-MATP

Specs:

# Distributed by

Mormax Company, Inc.
8 Westchester Plaza

Elmsford, NY 10523

**&**<

914-699-0101

sales@mormax.com
mormax.com

Modules/Ports:

- M Double USB-A (Fast Charging Ports 18W)
- S USB-C (25W High Speed Charging Port)
- R Switched AC (Rocker Switch)