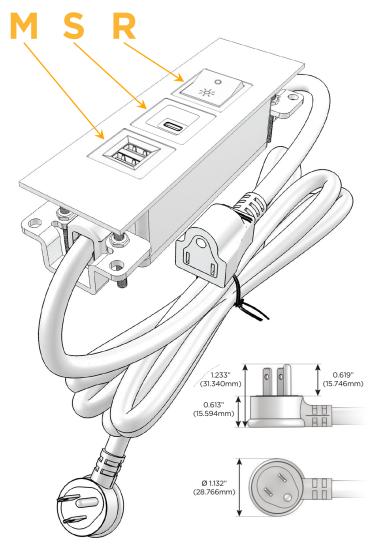

### Plug:

Supplied with Low Profile Flat 45° Angle 120 VAC Plug

Optional Standard Straight 120 VAC Plug

Optional Straight 120 VAC Pass-through Plug

- CLEAN, COMPACT DESIGN
- STREAMLINED
- LOW PROFILE
- SIDE-EXITING CORDS
- PLUG & PLAY
- 6' AC CORD & PLUG (FLAT PLUG STANDARD)
- CUSTOMIZABLE CONFIGURATIONS AND FINISHES
- UL LISTED FOR MOUNTING IN FURNITURE
- 15A

# Distributed by

Mormax Company, Inc.
8 Westchester Plaza

Elmsford, NY 10523

**&**<

914-699-0101

sales@mormax.com
mormax.com

Modules/Ports:

- M Double USB-A (Fast Charging Ports 18W)
- S USB-C (25W High Speed Charging Port)
- R Switched AC (Rocker Switch)