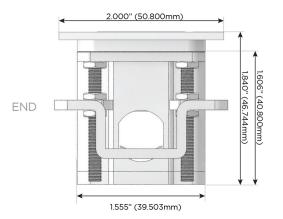

High Speed Charging Port)
- R Switched AC (Rocker Switch)
- **D** Dimmer Switch

### Plug:

Supplied with Low Profile Flat 45° Angle 120 VAC Plug

Optional Standard Straight 120 VAC Plug

Optional Straight 120 VAC Pass-through Plug

- CLEAN, COMPACT DESIGN
- STREAMLINED
- LOW PROFILE
- SIDE-EXITING CORDS
- PLUG & PLAY
- 6' AC CORD & PLUG (FLAT PLUG STANDARD)
- CUSTOMIZABLE CONFIGURATIONS AND FINISHES
- UL LISTED FOR MOUNTING IN FURNITURE
- 15A





### AC POWER & DATA CONNECTIVITY SOLUTION

M-POWER-3T-MSR-MATP

Specs:

# Distributed by

Mormax Company, Inc.
8 Westchester Plaza

Elmsford, NY 10523

**&**<

914-699-0101

sales@mormax.com
mormax.com

Modules/Ports:

- M Double USB-A (Fast Charging Ports 18W)
- S USB-C (25W High Speed Charging Port)
- R Switched AC (Rocker Switch)

TOP