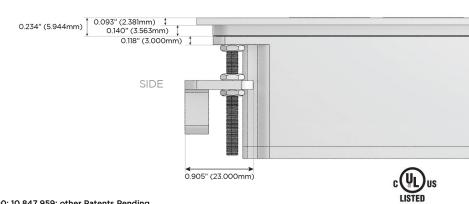

gh Speed Charging Port)
- R Switched AC (Rocker Switch)
- **D** Dimmer Switch

### Plug:

Supplied with Low Profile Flat 45° Angle 120 VAC Plug

Optional Standard Straight 120 VAC Plug

Optional Straight 120 VAC Pass-through Plug

- CLEAN, COMPACT DESIGN
- STREAMLINED
- LOW PROFILE
- SIDE-EXITING CORDS
- PLUG & PLAY
- 6' AC CORD & PLUG (FLAT PLUG STANDARD)
- CUSTOMIZABLE CONFIGURATIONS AND FINISHES
- UL LISTED FOR MOUNTING IN FURNITURE
- 15A





### AC POWER & DATA CONNECTIVITY SOLUTION

M-POWER-3T-MSR-MATP

Specs:

# Distributed by

Mormax Company, Inc.
8 Westchester Plaza

Elmsford, NY 10523

**&**<

914-699-0101

sales@mormax.com
mormax.com

Modules/Ports:

- M Double USB-A (Fast Charging Ports 18W)
- S USB-C (25W High Speed Charging Port)
- R Switched AC (Rocker Switch)

TOP