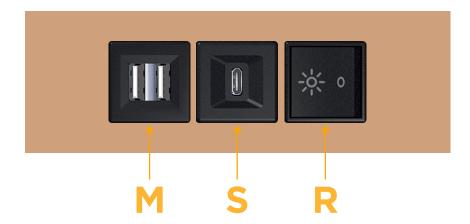

### **Module/Port Options:**

- **Tamper Resistant AC Receptacle**
- USB-A & USB-C (20W)
- Double USB-A (Fast Charging Ports 18W)
- **HDMI**
- CAT 6
- 12 RJ 12
- X Switched AC
- 3-Way Switch (Low Voltage)
- V USB-C (45W High Speed Charging Port)
- USB-C (25W High Speed Charging Port)
- R Switched AC (Rocker Switch)
- D Dimmer Switch

# **Modules/Ports:**

- Double USB-A (Fast Charging Ports 18W)
- USB-C (25W High Speed Charging Port)
- Switched AC (Rocker Switch)

TOP