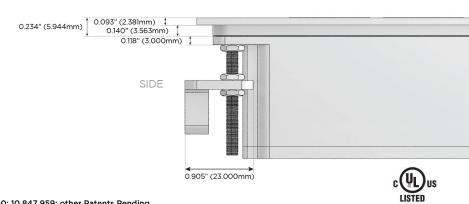

h Speed Charging Port)
- R Switched AC (Rocker Switch)
- D Dimmer Switch

### Plug:

Supplied with Low Profile Flat 45° Angle 120 VAC

Optional Standard Straight 120 VAC Plug

Optional Straight 120 VAC Pass-through Plug

- CLEAN, COMPACT DESIGN
- **STREAMLINED**
- LOW PROFILE
- SIDE-EXITING CORDS
- **PLUG & PLAY**
- 6' AC CORD & PLUG (FLAT PLUG STANDARD)
- **CUSTOMIZABLE CONFIGURATIONS AND FINISHES**
- **UL LISTED FOR MOUNTING IN FURNITURE**
- 15A





### AC POWER & DATA CONNECTIVITY SOLUTION

M-POWER-3T-MSR-CUATP

Distributed by



Mormax Company, Inc. 8 Westchester Plaza

Elmsford, NY 10523

914-699-0101

sales@mormax.com

mormax.com

Specs:

# **Modules/Ports:**

- Double USB-A (Fast Charging Ports 18W)
- USB-C (25W High Speed Charging Port)
- Switched AC (Rocker Switch)

TOP