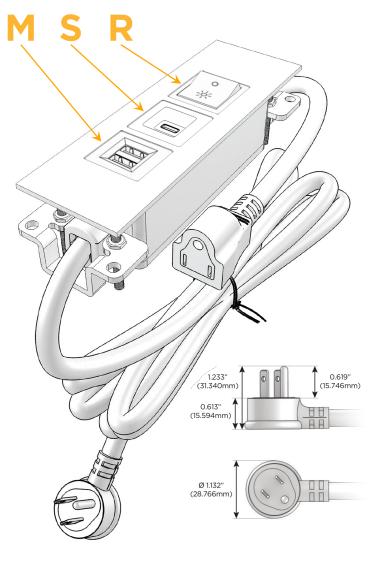

### **Module/Port Options:**

- **Tamper Resistant AC Receptacle**
- USB-A & USB-C (20W)
- Double USB-A (Fast Charging Ports 18W)
- **HDMI**
- CAT 6
- 12 RJ 12
- X Switched AC
- 3-Way Switch (Low Voltage)
- V USB-C (45W High Speed Charging Port)
- USB-C (25W High Speed Charging Port)
- R Switched AC (Rocker Switch)
- D Dimmer Switch

### Plug:

Supplied with Low Profile Flat 45° Angle 120 VAC

Optional Standard Straight 120 VAC Plug

Optional Straight 120 VAC Pass-through Plug

- CLEAN, COMPACT DESIGN
- **STREAMLINED**
- LOW PROFILE
- SIDE-EXITING CORDS
- **PLUG & PLAY**
- 6' AC CORD & PLUG (FLAT PLUG STANDARD)
- **CUSTOMIZABLE CONFIGURATIONS AND FINISHES**
- **UL LISTED FOR MOUNTING IN FURNITURE**
- 15A

# **Modules/Ports:**

- Double USB-A (Fast Charging Ports 18W)
- USB-C (25W High Speed Charging Port)
- Switched AC (Rocker Switch)

TOP