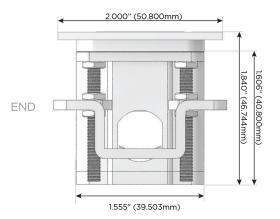

### **Module/Port Options:**

- **Tamper Resistant AC Receptacle**
- USB-A & USB-C (20W)
- Double USB-A (Fast Charging Ports 18W)
- **HDMI**
- CAT 6
- 12 RJ 12
- X Switched AC
- 3-Way Switch (Low Voltage)
- V USB-C (45W High Speed Charging Port)
- USB-C (25W High Speed Charging Port)
- R Switched AC (Rocker Switch)
- D Dimmer Switch

# **Modules/Ports:**

- Double USB-A (Fast Charging Ports 18W)
- USB-C (25W High Speed Charging Port)
- Switched AC (Rocker Switch)

TOP