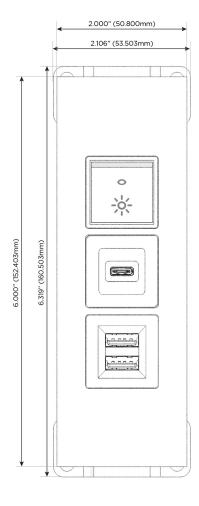

### **Module/Port Options:**

- **Tamper Resistant AC Receptacle**
- USB-A & USB-C (20W)
- Double USB-A (Fast Charging Ports 18W)
- **HDMI**
- CAT 6
- 12 RJ 12
- X Switched AC
- 3-Way Switch (Low Voltage)
- V USB-C (45W High Speed Charging Port)
- USB-C (25W High Speed Charging Port)
- R Switched AC (Rocker Switch)
- D Dimmer Switch

# **Modules/Ports:**

- Double USB-A (Fast Charging Ports 18W)
- USB-C (25W High Speed Charging Port)
- Switched AC (Rocker Switch)

TOP