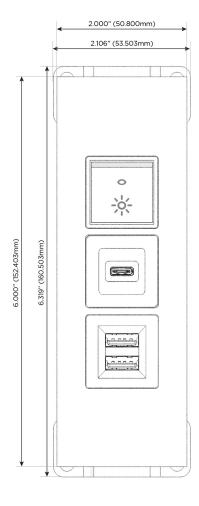

sales@mormax.com

8 Westchester Plaza Elmsford, NY 10523

Specs: Modu

- **Modules/Ports:**
- M Double USB-A (Fast Charging Ports 18W)
- S USB-C (25W High Speed Charging Port)
- R Switched AC (Rocker Switch)