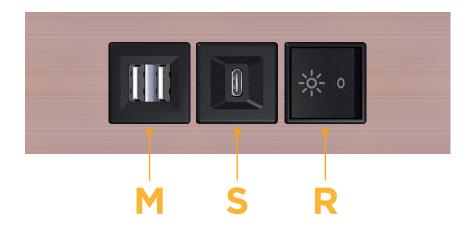

sales@mormax.com

8 Westchester Plaza Elmsford, NY 10523

Specs: Modu

- **Modules/Ports:**
- M Double USB-A (Fast Charging Ports 18W)
- S USB-C (25W High Speed Charging Port)
- R Switched AC (Rocker Switch)