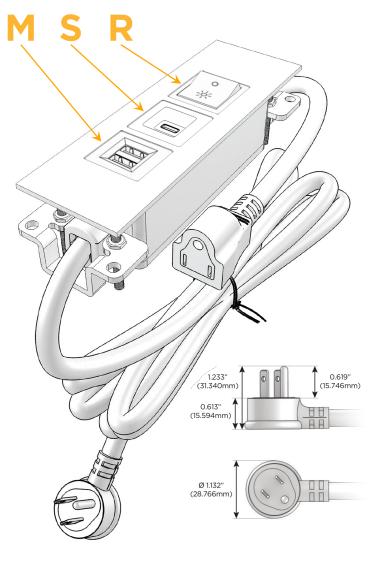

## Plug:

Supplied with Low Profile Flat 45° Angle 120 VAC

Optional Standard Straight 120 VAC Plug

Optional Straight 120 VAC Pass-through Plug

- CLEAN, COMPACT DESIGN
- **STREAMLINED**
- LOW PROFILE
- SIDE-EXITING CORDS
- **PLUG & PLAY**
- 6' AC CORD & PLUG (FLAT PLUG STANDARD)
- **CUSTOMIZABLE CONFIGURATIONS AND FINISHES**
- **UL LISTED FOR MOUNTING IN FURNITURE**
- 15A

sales@mormax.com

8 Westchester Plaza Elmsford, NY 10523

Specs: Modu

- **Modules/Ports:**
- M Double USB-A (Fast Charging Ports 18W)
- S USB-C (25W High Speed Charging Port)
- R Switched AC (Rocker Switch)