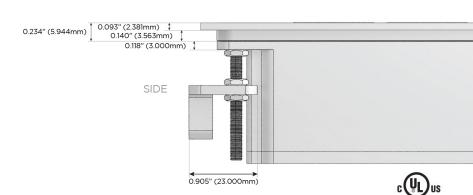

## Plug:

Supplied with Low Profile Flat 45° Angle 120 VAC

Optional Standard Straight 120 VAC Plug

Optional Straight 120 VAC Pass-through Plug

- CLEAN, COMPACT DESIGN
- **STREAMLINED**
- LOW PROFILE
- SIDE-EXITING CORDS
- **PLUG & PLAY**
- 6' AC CORD & PLUG (FLAT PLUG STANDARD)
- **CUSTOMIZABLE CONFIGURATIONS AND FINISHES**
- **UL LISTED FOR MOUNTING IN FURNITURE**
- 15A