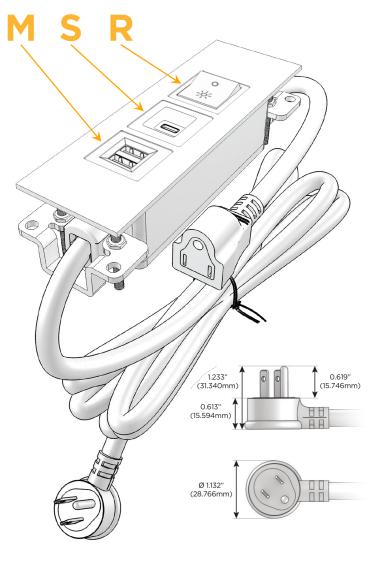

#### Plug:

Supplied with Low Profile Flat 45° Angle 120 VAC

Optional Standard Straight 120 VAC Plug

Optional Straight 120 VAC Pass-through Plug

- CLEAN, COMPACT DESIGN
- **STREAMLINED**
- LOW PROFILE
- SIDE-EXITING CORDS
- **PLUG & PLAY**
- 6' AC CORD & PLUG (FLAT PLUG STANDARD)
- **CUSTOMIZABLE CONFIGURATIONS AND FINISHES**
- **UL LISTED FOR MOUNTING IN FURNITURE**
- 15A

# **Modules/Ports:**

- M Double USB-A (Fast Charging Ports 18W)
- S USB-C (25W High Speed Charging Port)
- R Switched AC (Rocker Switch)

TOP