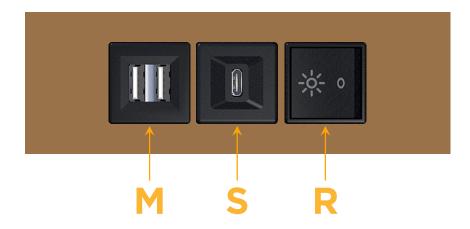

# **Modules/Ports:**

- M Double USB-A (Fast Charging Ports 18W)
- S USB-C (25W High Speed Charging Port)
- R Switched AC (Rocker Switch)

TOP