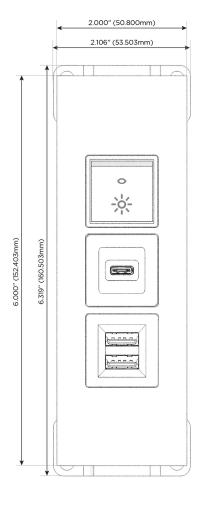

# **Modules/Ports:**

- M Double USB-A (Fast Charging Ports 18W)
- S USB-C (25W High Speed Charging Port)
- R Switched AC (Rocker Switch)

TOP