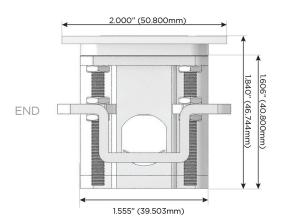

#### Plug:

Supplied with Low Profile Flat 45° Angle 120 VAC Plug

Optional Standard Straight 120 VAC Plug

Optional Straight 120 VAC Pass-through Plug

- · CLEAN, COMPACT DESIGN
- STREAMLINED
- LOW PROFILE
- SIDE-EXITING CORDS
- PLUG & PLAY
- 6' AC CORD & PLUG (FLAT PLUG STANDARD)
- CUSTOMIZABLE CONFIGURATIONS AND FINISHES
- UL LISTED FOR MOUNTING IN FURNITURE
- 15A