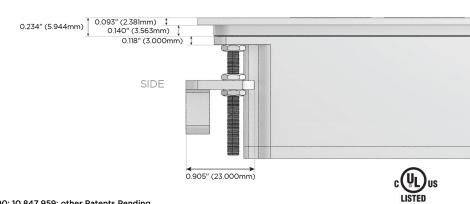

#### Plug:

Supplied with Low Profile Flat 45° Angle 120 VAC Plug

Optional Standard Straight 120 VAC Plug

Optional Straight 120 VAC Pass-through Plug

- · CLEAN, COMPACT DESIGN
- STREAMLINED
- LOW PROFILE
- SIDE-EXITING CORDS
- PLUG & PLAY
- 6' AC CORD & PLUG (FLAT PLUG STANDARD)
- CUSTOMIZABLE CONFIGURATIONS AND FINISHES
- UL LISTED FOR MOUNTING IN FURNITURE
- 15A