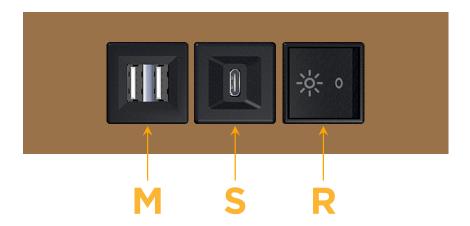

## **Modules/Ports:**

- Double USB-A (Fast Charging Ports 18W)
- USB-C (25W High Speed Charging Port)
- Switched AC (Rocker Switch)

TOP