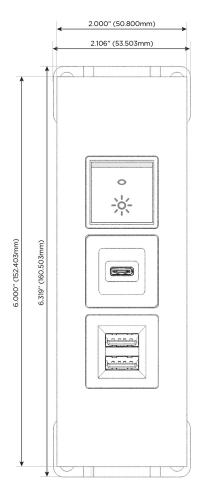

# **Module/Port Options:**

- A Tamper Resistant AC Receptacle
- E USB-A & USB-C (20W)
- M Double USB-A (Fast Charging Ports 18W)
- H HDMI
- 6 CAT 6
- 12 RJ 12
- X Switched AC
- Y 3-Way Switch (Low Voltage)
- V USB-C (45W High Speed Charging Port)
- S USB-C (25W High Speed Charging Port)
- R Switched AC (Rocker Switch)
- **D** Dimmer Switch

## **Modules/Ports:**

- Double USB-A (Fast Charging Ports 18W)
- USB-C (25W High Speed Charging Port)
- Switched AC (Rocker Switch)

TOP