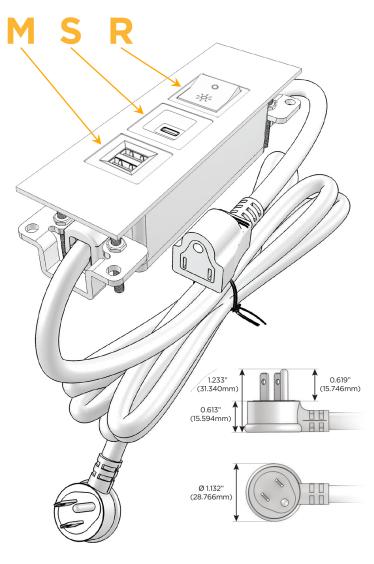

# **Module/Port Options:**

- A Tamper Resistant AC Receptacle
- E USB-A & USB-C (20W)
- M Double USB-A (Fast Charging Ports 18W)
- H HDMI
- 6 CAT 6
- 12 RJ 12
- X Switched AC
- Y 3-Way Switch (Low Voltage)
- V USB-C (45W High Speed Charging Port)
- S USB-C (25W High Speed Charging Port)
- R Switched AC (Rocker Switch)
- **D** Dimmer Switch

#### Plug:

Supplied with Low Profile Flat 45° Angle 120 VAC Plug

Optional Standard Straight 120 VAC Plug

Optional Straight 120 VAC Pass-through Plug

- · CLEAN, COMPACT DESIGN
- STREAMLINED
- LOW PROFILE
- SIDE-EXITING CORDS
- PLUG & PLAY
- 6' AC CORD & PLUG (FLAT PLUG STANDARD)
- CUSTOMIZABLE CONFIGURATIONS AND FINISHES
- UL LISTED FOR MOUNTING IN FURNITURE
- 15A

## **Modules/Ports:**

- Double USB-A (Fast Charging Ports 18W)
- USB-C (25W High Speed Charging Port)
- Switched AC (Rocker Switch)

TOP