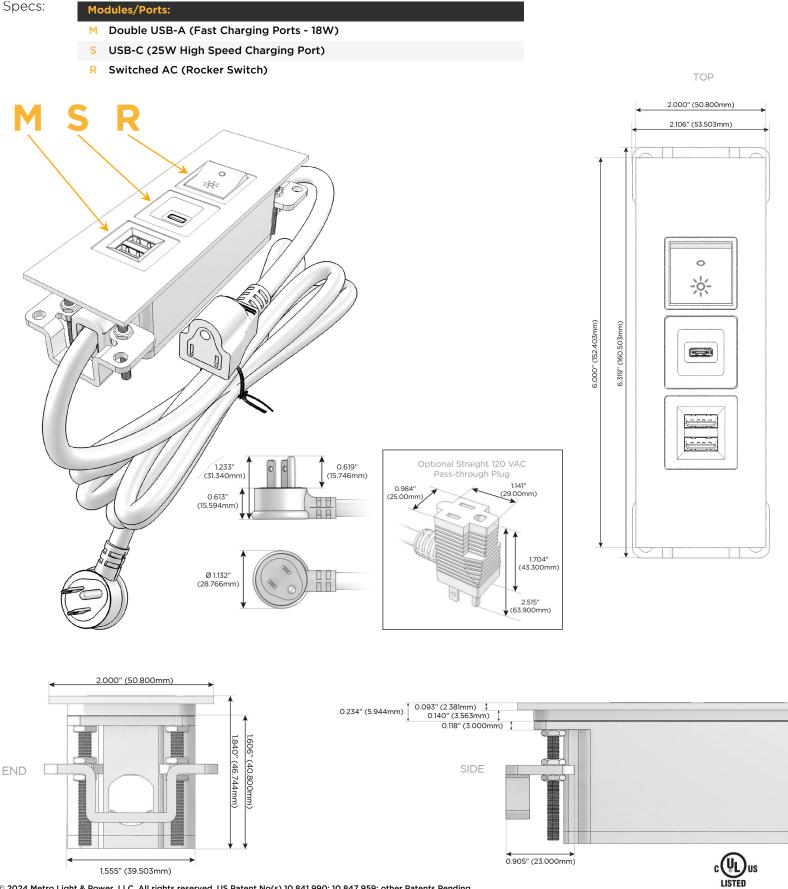

### Module/Port Options:

- A Tamper Resistant AC Receptacle
- E USB-A & USB-C (20W)
- M Double USB-A (Fast Charging Ports 18W)
- H HDMI
- 6 CAT 6
- 12 RJ 12
- X Switched AC
- Y 3-Way Switch (Low Voltage)
- V USB-C (45W High Speed Charging Port)
- S USB-C (25W High Speed Charging Port)
- R Switched AC (Rocker Switch)
- D Dimmer Switch

### Plug:

Supplied with Low Profile Flat 45° Angle 120 VAC Plug

- Optional Standard Straight 120 VAC Plug
- Optional Straight 120 VAC Pass-through Plug

- CLEAN, COMPACT DESIGN
- STREAMLINED
- LOW PROFILE
- SIDE-EXITING CORDS
- PLUG & PLAY
- 6' AC CORD & PLUG (FLAT PLUG STANDARD)
- CUSTOMIZABLE CONFIGURATIONS AND FINISHES
- UL LISTED FOR MOUNTING IN FURNITURE
- 15A