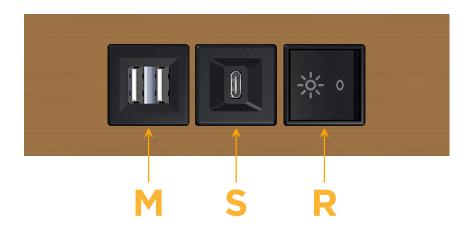

### Module/Port Options:

- A Tamper Resistant AC Receptacle
- E USB-A & USB-C (20W)
- M Double USB-A (Fast Charging Ports 18W)
- H HDMI
- 6 CAT 6
- 12 RJ 12
- X Switched AC
- Y 3-Way Switch (Low Voltage)
- V USB-C (45W High Speed Charging Port)
- S USB-C (25W High Speed Charging Port)
- R Switched AC (Rocker Switch)
- D Dimmer Switch