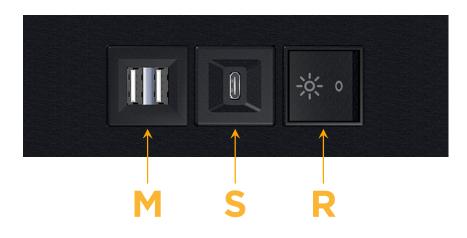

### Module/Port Options:

- **Tamper Resistant AC Receptacle** Α
- USB-A & USB-C (20W) Е
- Double USB-A (Fast Charging Ports 18W) Μ
- HDMI H.
- CAT 6 6
- 12 RJ 12
- X Switched AC
- 3-Way Switch (Low Voltage) Y
- V USB-C (45W High Speed Charging Port)
- S USB-C (25W High Speed Charging Port)
- R Switched AC (Rocker Switch)
- D **Dimmer Switch**