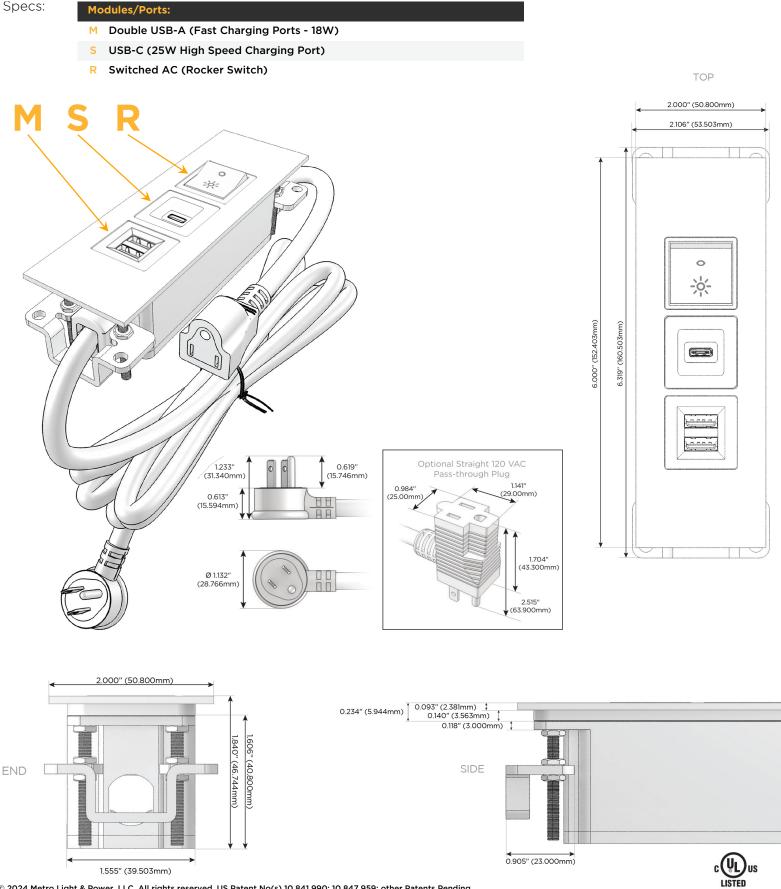

### Module/Port Options:

- **Tamper Resistant AC Receptacle** Α
- USB-A & USB-C (20W) Е
- Double USB-A (Fast Charging Ports 18W) Μ
- HDMI H.
- CAT 6 6
- 12 RJ 12
- X Switched AC
- 3-Way Switch (Low Voltage) Y
- V USB-C (45W High Speed Charging Port)
- S USB-C (25W High Speed Charging Port)
- R Switched AC (Rocker Switch)
- D **Dimmer Switch**

#### Plug:

Supplied with Low Profile Flat 45° Angle 120 VAC Plug

- **Optional Standard Straight 120 VAC Plug**
- Optional Straight 120 VAC Pass-through Plug

- CLEAN, COMPACT DESIGN
- STREAMLINED
- LOW PROFILE
- SIDE-EXITING CORDS
- PLUG & PLAY
- 6' AC CORD & PLUG (FLAT PLUG STANDARD)
- CUSTOMIZABLE CONFIGURATIONS AND FINISHES
- UL LISTED FOR MOUNTING IN FURNITURE
- 15A