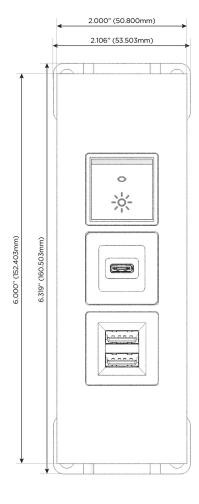

Modules/Ports:

- M Double USB-A (Fast Charging Ports 18W)
- S USB-C (25W High Speed Charging Port)
- R Switched AC (Rocker Switch)

TOP