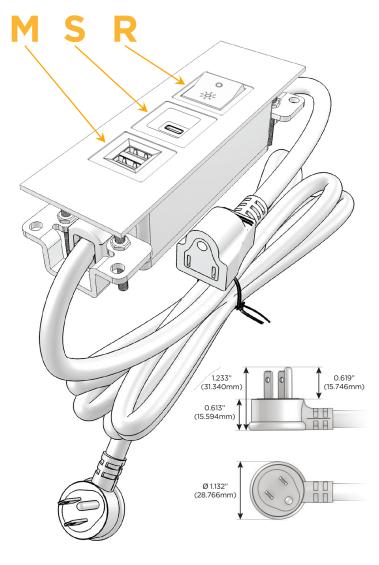

## Plug:

Supplied with Low Profile Flat 45° Angle 120 VAC

Optional Standard Straight 120 VAC Plug

Optional Straight 120 VAC Pass-through Plug

- CLEAN, COMPACT DESIGN
- **STREAMLINED**
- LOW PROFILE
- SIDE-EXITING CORDS
- **PLUG & PLAY**
- 6' AC CORD & PLUG (FLAT PLUG STANDARD)
- **CUSTOMIZABLE CONFIGURATIONS AND FINISHES**
- **UL LISTED FOR MOUNTING IN FURNITURE**
- 15A

Modules/Ports:

- M Double USB-A (Fast Charging Ports 18W)
- S USB-C (25W High Speed Charging Port)
- R Switched AC (Rocker Switch)

TOP