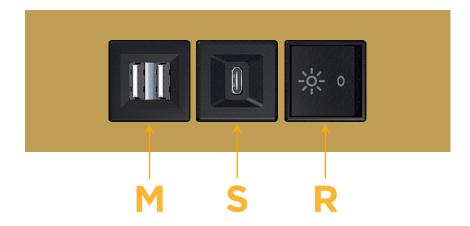

Modules/Ports:

- M Double USB-A (Fast Charging Ports 18W)
- S USB-C (25W High Speed Charging Port)
- R Switched AC (Rocker Switch)

TOP