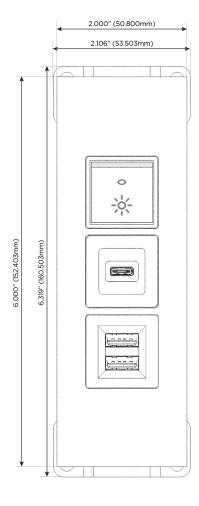

Charging Port)
- R Switched AC (Rocker Switch)
- D Dimmer Switch

### Plug:

Supplied with Low Profile Flat 45° Angle 120 VAC

Optional Standard Straight 120 VAC Plug

Optional Straight 120 VAC Pass-through Plug

- CLEAN, COMPACT DESIGN
- **STREAMLINED**
- LOW PROFILE
- SIDE-EXITING CORDS
- **PLUG & PLAY**
- 6' AC CORD & PLUG (FLAT PLUG STANDARD)
- **CUSTOMIZABLE CONFIGURATIONS AND FINISHES**
- **UL LISTED FOR MOUNTING IN FURNITURE**
- 15A





### AC POWER & DATA CONNECTIVITY SOLUTION

M-POWER-3T-MSR-BRATP

Specs:

# Distributed by



Mormax Company, Inc.
8 Westchester Plaza

Elmsford, NY 10523

<u>&</u>

914-699-0101

sales@mormax.com mormax.com

Modules/Ports:

- M Double USB-A (Fast Charging Ports 18W)
- S USB-C (25W High Speed Charging Port)
- R Switched AC (Rocker Switch)

TOP