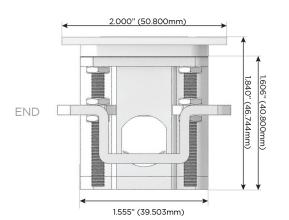

harging Port)
- R Switched AC (Rocker Switch)
- D Dimmer Switch

### Plug:

Supplied with Low Profile Flat 45° Angle 120 VAC

Optional Standard Straight 120 VAC Plug

Optional Straight 120 VAC Pass-through Plug

- CLEAN, COMPACT DESIGN
- **STREAMLINED**
- LOW PROFILE
- SIDE-EXITING CORDS
- **PLUG & PLAY**
- 6' AC CORD & PLUG (FLAT PLUG STANDARD)
- **CUSTOMIZABLE CONFIGURATIONS AND FINISHES**
- **UL LISTED FOR MOUNTING IN FURNITURE**
- 15A





### AC POWER & DATA CONNECTIVITY SOLUTION

M-POWER-3T-MSR-BRATP

Specs:

# Distributed by



Mormax Company, Inc.
8 Westchester Plaza

Elmsford, NY 10523

<u>&</u>

914-699-0101

sales@mormax.com mormax.com

Modules/Ports:

- M Double USB-A (Fast Charging Ports 18W)
- S USB-C (25W High Speed Charging Port)
- R Switched AC (Rocker Switch)

TOP