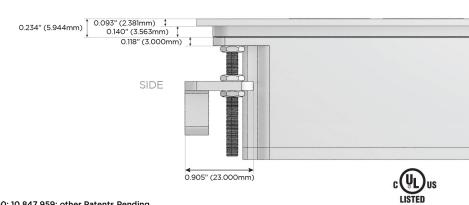

rging Port)
- R Switched AC (Rocker Switch)
- D Dimmer Switch

### Plug:

Supplied with Low Profile Flat 45° Angle 120 VAC

Optional Standard Straight 120 VAC Plug

Optional Straight 120 VAC Pass-through Plug

- CLEAN, COMPACT DESIGN
- **STREAMLINED**
- LOW PROFILE
- SIDE-EXITING CORDS
- **PLUG & PLAY**
- 6' AC CORD & PLUG (FLAT PLUG STANDARD)
- **CUSTOMIZABLE CONFIGURATIONS AND FINISHES**
- **UL LISTED FOR MOUNTING IN FURNITURE**
- 15A





### AC POWER & DATA CONNECTIVITY SOLUTION

M-POWER-3T-MSR-BRATP

Specs:

# Distributed by



Mormax Company, Inc.
8 Westchester Plaza

Elmsford, NY 10523

<u>&</u>

914-699-0101

sales@mormax.com mormax.com

Modules/Ports:

- M Double USB-A (Fast Charging Ports 18W)
- S USB-C (25W High Speed Charging Port)
- R Switched AC (Rocker Switch)

TOP