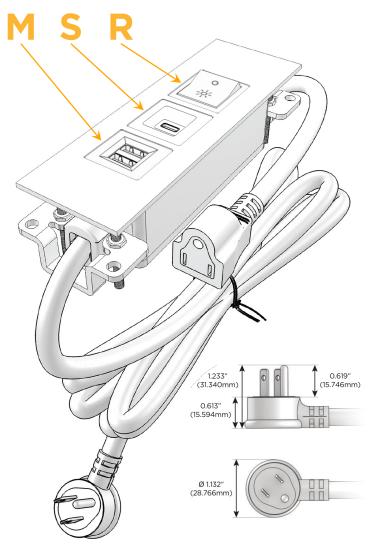

#### AC POWER & DATA CONNECTIVITY SOLUTION

M-POWER-3T-MSR-BRATP

Distributed by

Mormax Company, Inc. 8 Westchester Plaza

Elmsford, NY 10523

914-699-0101 sales@mormax.com

mormax.com

Metro Light & Power's line of power & data solutions offers sophisticated design elements combined with greater ease of installation. Streamlined and low-profile, enhanced by side-exiting cords, our outlets advance the industry with their cutting edge look and feel. We believe flexibility is key, and we provide a variety of mounting options, including the ability to mount in limited spaces. Our outlets are available in many finishes and configurations, in addition to a custom color and finish capability for our clients.

### Plug:

Supplied with Low Profile Flat 45° Angle 120 VAC

Optional Standard Straight 120 VAC Plug

Optional Straight 120 VAC Pass-through Plug

- CLEAN, COMPACT DESIGN
- **STREAMLINED**
- LOW PROFILE
- SIDE-EXITING CORDS
- **PLUG & PLAY**
- 6' AC CORD & PLUG (FLAT PLUG STANDARD)
- **CUSTOMIZABLE CONFIGURATIONS AND FINISHES**
- **UL LISTED FOR MOUNTING IN FURNITURE**
- 15A