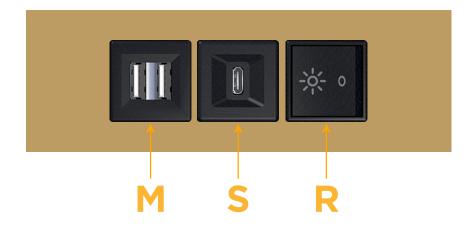

# Distributed by

Mormax Company, Inc.
8 Westchester Plaza

Elmsford, NY 10523

<u>&</u>

914-699-0101

sales@mormax.com mormax.com

Modules/Ports:

- M Double USB-A (Fast Charging Ports 18W)
- S USB-C (25W High Speed Charging Port)
- R Switched AC (Rocker Switch)