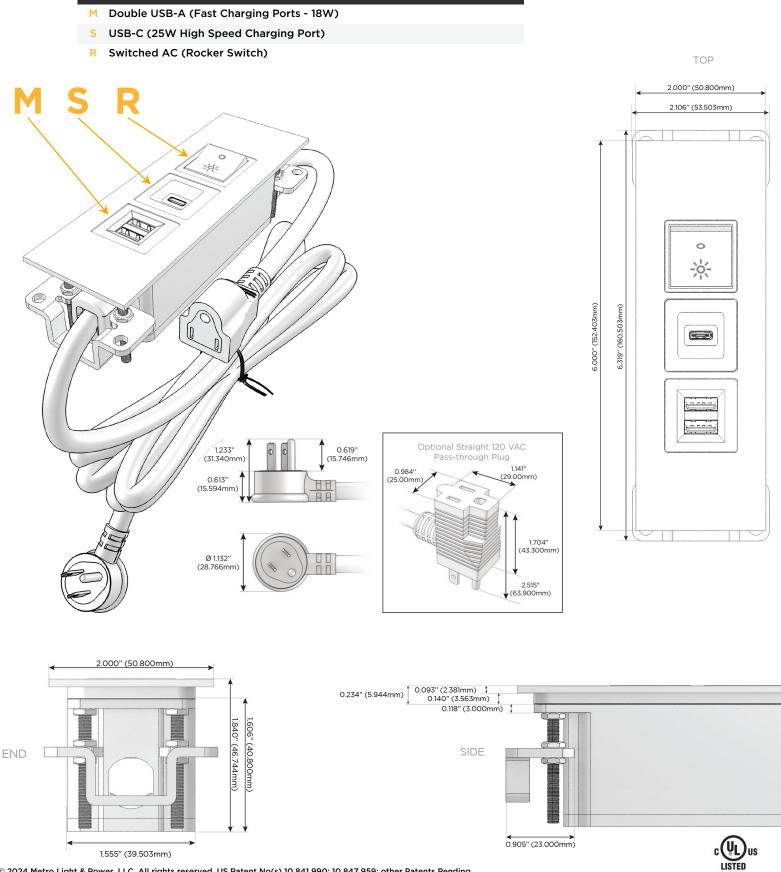

### Module/Port Options:

- A Tamper Resistant AC Receptacle
- E USB-A & USB-C (20W)
- M Double USB-A (Fast Charging Ports 18W)
- H HDMI
- 6 CAT 6
- 12 RJ 12
- X Switched AC
- Y 3-Way Switch (Low Voltage)
- V USB-C (45W High Speed Charging Port)
- S USB-C (25W High Speed Charging Port)
- R Switched AC (Rocker Switch)
- D Dimmer Switch

### Plug:

Supplied with Low Profile Flat 45° Angle 120 VAC Plug

- **Optional Standard Straight 120 VAC Plug**
- Optional Straight 120 VAC Pass-through Plug

- CLEAN, COMPACT DESIGN
- STREAMLINED
- LOW PROFILE
- SIDE-EXITING CORDS
- PLUG & PLAY
- 6' AC CORD & PLUG (FLAT PLUG STANDARD)
- CUSTOMIZABLE CONFIGURATIONS AND FINISHES
- UL LISTED FOR MOUNTING IN FURNITURE
- 15A