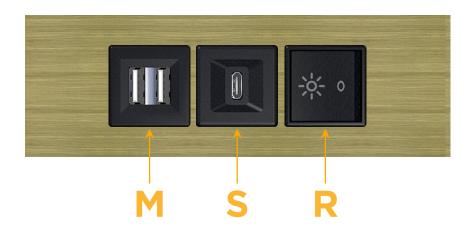

### Module/Port Options:

- A Tamper Resistant AC Receptacle
- E USB-A & USB-C (20W)
- M Double USB-A (Fast Charging Ports 18W)
- H HDMI
- 6 CAT 6
- 12 RJ 12
- X Switched AC
- Y 3-Way Switch (Low Voltage)
- V USB-C (45W High Speed Charging Port)
- S USB-C (25W High Speed Charging Port)
- R Switched AC (Rocker Switch)
- D Dimmer Switch