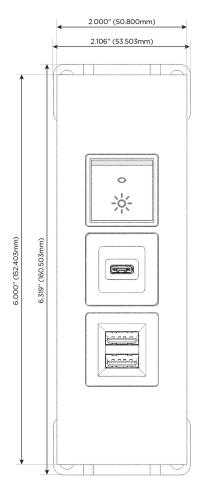

# Distributed by

Mormax Company, Inc.

 $\leq$ 

914-699-0101

8 Westchester Plaza Elmsford, NY 10523 sales@mormax.com
mormax.com

Modules/Ports:

- M Double USB-A (Fast Charging Ports 18W)
- S USB-C (25W High Speed Charging Port)
- R Switched AC (Rocker Switch)