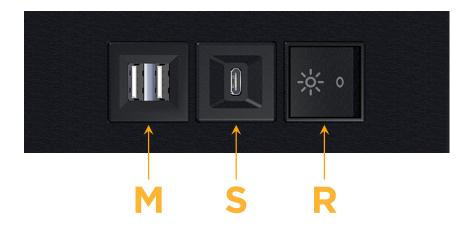

# Distributed by

Mormax Company, Inc.

 $\leq$ 

914-699-0101

8 Westchester Plaza Elmsford, NY 10523 sales@mormax.com
mormax.com

Modules/Ports:

- M Double USB-A (Fast Charging Ports 18W)
- S USB-C (25W High Speed Charging Port)
- R Switched AC (Rocker Switch)