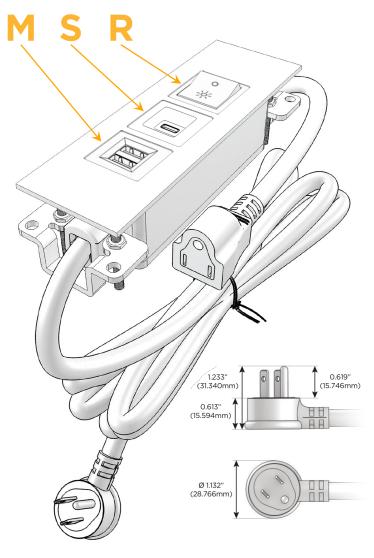

#### AC POWER & DATA CONNECTIVITY SOLUTION

M-POWER-3T-MSR-BATP

Distributed by

Mormax Company, Inc. 8 Westchester Plaza

Elmsford, NY 10523

914-699-0101 sales@mormax.com

mormax.com

Metro Light & Power's line of power & data solutions offers sophisticated design elements combined with greater ease of installation. Streamlined and low-profile, enhanced by side-exiting cords, our outlets advance the industry with their cutting edge look and feel. We believe flexibility is key, and we provide a variety of mounting options, including the ability to mount in limited spaces. Our outlets are available in many finishes and configurations, in addition to a custom color and finish capability for our clients.

### Plug:

Supplied with Low Profile Flat 45° Angle 120 VAC

Optional Standard Straight 120 VAC Plug

Optional Straight 120 VAC Pass-through Plug

- CLEAN, COMPACT DESIGN
- **STREAMLINED**
- LOW PROFILE
- SIDE-EXITING CORDS
- **PLUG & PLAY**
- 6' AC CORD & PLUG (FLAT PLUG STANDARD)
- **CUSTOMIZABLE CONFIGURATIONS AND FINISHES**
- **UL LISTED FOR MOUNTING IN FURNITURE**
- 15A

# Distributed by

Mormax Company, Inc.

 $\leq$ 

914-699-0101

8 Westchester Plaza Elmsford, NY 10523 sales@mormax.com
mormax.com

Modules/Ports:

- M Double USB-A (Fast Charging Ports 18W)
- S USB-C (25W High Speed Charging Port)
- R Switched AC (Rocker Switch)