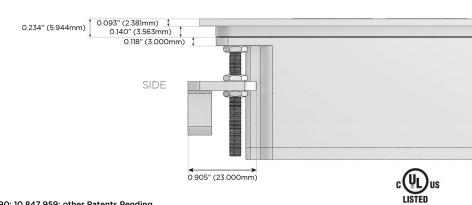

ing Port)
- R Switched AC (Rocker Switch)
- D **Dimmer Switch**

### Plug:

Supplied with Low Profile Flat 45° Angle 120 VAC

Optional Standard Straight 120 VAC Plug

Optional Straight 120 VAC Pass-through Plug

- CLEAN, COMPACT DESIGN
- **STREAMLINED**
- LOW PROFILE
- SIDE-EXITING CORDS
- **PLUG & PLAY**
- 6' AC CORD & PLUG (FLAT PLUG STANDARD)
- **CUSTOMIZABLE CONFIGURATIONS AND FINISHES**
- **UL LISTED FOR MOUNTING IN FURNITURE**
- 15A





### AC POWER & DATA CONNECTIVITY SOLUTION

M-POWER-3T-MSR-BATP

Specs:

# Distributed by



Mormax Company, Inc.

 $\leq$ 

914-699-0101

8 Westchester Plaza Elmsford, NY 10523 sales@mormax.com
mormax.com

Modules/Ports:

- M Double USB-A (Fast Charging Ports 18W)
- S USB-C (25W High Speed Charging Port)
- R Switched AC (Rocker Switch)

TOP