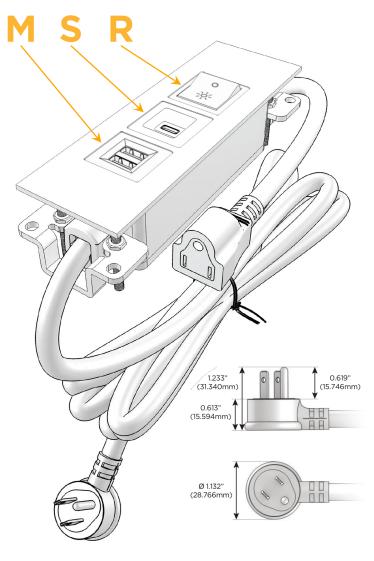

### Plug:

Supplied with Low Profile Flat 45° Angle 120 VAC

Optional Standard Straight 120 VAC Plug

Optional Straight 120 VAC Pass-through Plug

- CLEAN, COMPACT DESIGN
- **STREAMLINED**
- LOW PROFILE
- SIDE-EXITING CORDS
- **PLUG & PLAY**
- 6' AC CORD & PLUG (FLAT PLUG STANDARD)
- **CUSTOMIZABLE CONFIGURATIONS AND FINISHES**
- **UL LISTED FOR MOUNTING IN FURNITURE**
- 15A

# **Modules/Ports:**

- M Double USB-A (Fast Charging Ports 18W)
- S USB-C (25W High Speed Charging Port)
- R Switched AC (Rocker Switch)

TOP