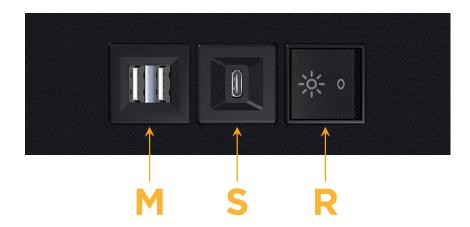

# **Modules/Ports:**

- M Double USB-A (Fast Charging Ports 18W)
- S USB-C (25W High Speed Charging Port)
- R Switched AC (Rocker Switch)

TOP