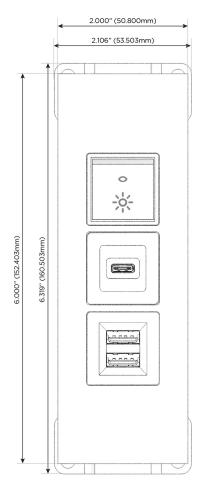

#### Trim Plate Finish: SATIN BLACK (ABS)

Custom Finishes Available

M-POWER-3T-MSR-B2ATP

# **Modules/Ports:**

- M Double USB-A (Fast Charging Ports 18W)
- S USB-C (25W High Speed Charging Port)
- R Switched AC (Rocker Switch)

TOP